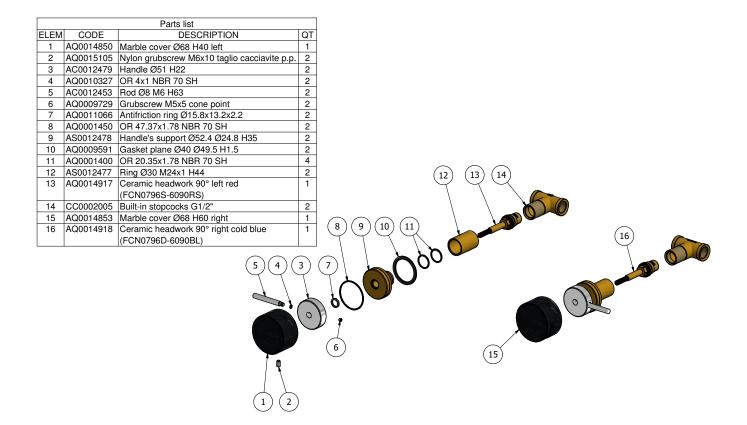

28 l\min

Production

Main body is a single casted pieces

Material BRASS According to CuZn35PbAI-B (CB752S) Max Lead content: 1.36%

49.3 l\min

**P.IVA** 01785230986 capitale sociale €420.000,00 i.v. www.weareib.it