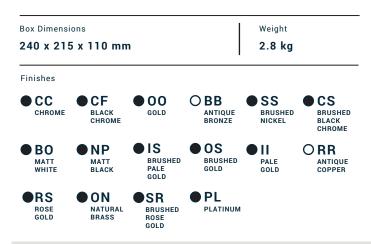

Collection

# MARMO

Article

## MR400\_2

Description

Two holes wall mounted shower

Dimensions

| Cartridge<br>G1/2" ceramic headworks | Treaded fitting Treaded fitting G1/2" female |       |       |
|--------------------------------------|----------------------------------------------|-------|-------|
| Aerator                              | Flow Rate (+/-10%)<br><b>1 BAR</b>           | 2 BAR | 3 BAR |