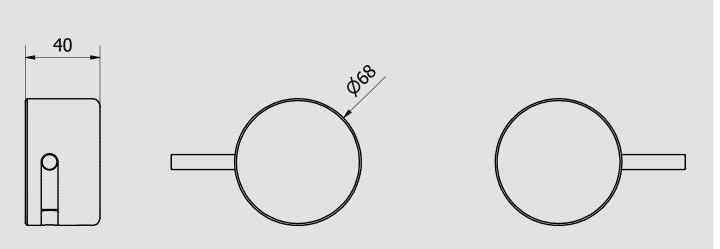

## MR400\_2

Description

Two holes wall mounted shower

Dimensions

| Cartridge<br>G1/2" ceramic headworks | Treaded fitting Treaded fitting G1/2" female |       |       |
|--------------------------------------|----------------------------------------------|-------|-------|
| Aerator                              | Flow Rate (+/-10%)<br><b>1 BAR</b>           | 2 BAR | 3 BAR |