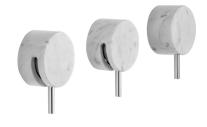

# MR410\_1

Description

Three holes wall mounted shower with two ways

Dimensions

| Cartridge<br>G1/2" ceramic headworks | Treaded fitting Treaded fitting G1/2" female |
|--------------------------------------|----------------------------------------------|
| Aerator                              | Flow Rate (+/-10%)                           |