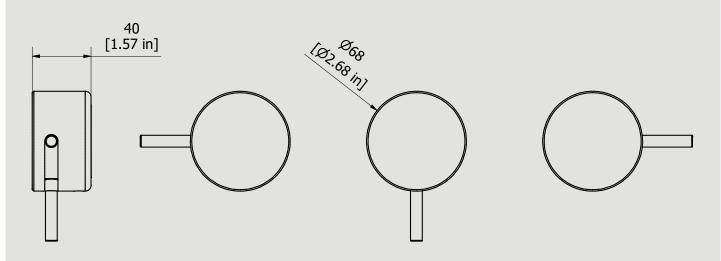

# MR410\_1

Description

Three holes wall mounted shower with two ways

Dimensions

| Cartridge<br>G1/2" ceramic headworks | Treaded fitting Treaded fitting G1/2" female |
|--------------------------------------|----------------------------------------------|
| Aerator                              | Flow Rate (+/-10%)                           |