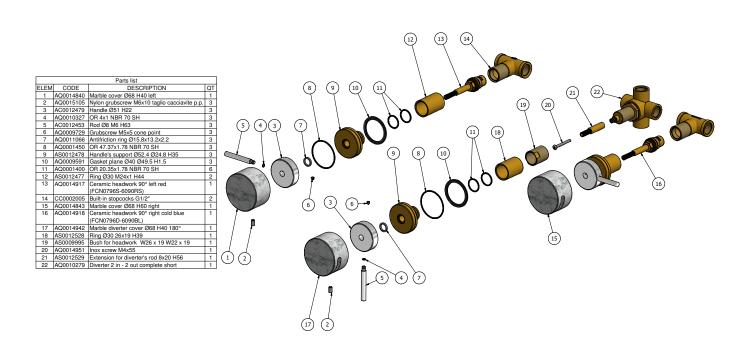

# MR410\_1

Description

Three holes wall mounted shower with two ways

Dimensions

| Cartridge<br>G1/2" ceramic headworks | Treaded fitting Treaded fitting G1/2" female |
|--------------------------------------|----------------------------------------------|
| Aerator                              | Flow Rate (+/-10%)                           |