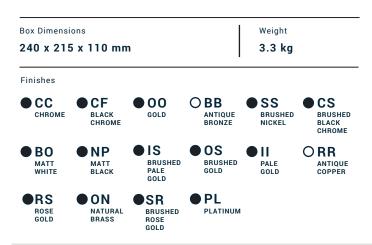

Collection

## MARMO

Article

# MR410\_1

Description

Three holes wall mounted shower with two ways





Dimensions



| Cartridge<br>G1/2" ceramic headworks | Treaded fitting Treaded fitting G1/2" female |
|--------------------------------------|----------------------------------------------|
| Aerator                              | Flow Rate (+/-10%)                           |

1 BAR

16 l\min

Production

Main body is a single casted pieces

Material BRASS According to CuZn35PbAI-B (CB752S) Max Lead content: 1.36%



3 BAR

27.4 l\min

**P.IVA** 01785230986 capitale sociale €420.000,00 i.v. www.weareib.it

2 BAR

22.4 l\min







**P.IVA** 01785230986 capitale sociale €420.000,00 i.v. www.weareib.it



#### WARRANTY

All IB Rubinetterie SpA products are warrented for 10 years from the date of purchase, for the following cases:

- Defects of casting, porosity and chrome plating.
- Ope