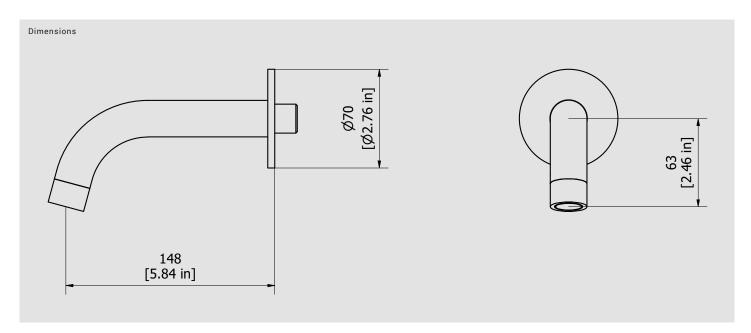

# MT320\_23

Description

Wall mounted spout.

Production

Main body is a single hot stamped pieces

Material

**BRASS** 

According to CuZn42 (CW510L) Max Lead content: 0.2%

| Parts list |              |                                       |     |     |
|------------|--------------|---------------------------------------|-----|-----|
| ITEMS      | CODE         | DESCRIPTION                           | FIN | QTÀ |
| 1          | AC0012558    | Spout-out Ø26 L145                    | F   | 1   |
| 2          | AQ0014681    | Aerator Ø26 H17 M24x1 (40.1053.33300) | F   | 1   |
| 3          | AC0018090-TI | Rosette Ø70 Ø26.5 H5                  | F   | 1   |
| 4          | AQ0009421    | OR 26x2 NBR 70 SH                     | -   | 1   |