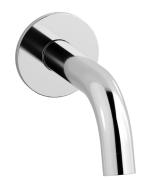

# MT320\_23

Description

Wall mounted spout.

Production

Main body is a single hot stamped pieces

Material

**BRASS** 

According to CuZn42 (CW510L) Max Lead content: 0.2%