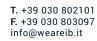

| Parts list |              |                                       |     |     |
|------------|--------------|---------------------------------------|-----|-----|
| ITEMS      | CODE         | DESCRIPTION                           | FIN | QTÀ |
| 1          | AC0012558    | Spout-out Ø26 L145                    | F   | 1   |
| 2          | AQ0014681    | Aerator Ø26 H17 M24x1 (40.1053.33300) | F   | 1   |
| 3          | AC0018090-TI | Rosette Ø70 Ø26.5 H5                  | F   | 1   |
| 4          | AQ0009421    | OR 26x2 NBR 70 SH                     | -   | 1   |