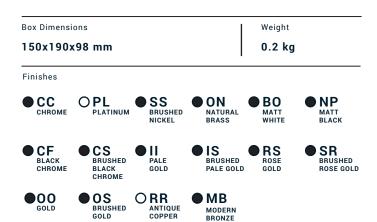

| Parts list |              |                                       |     |     |
|------------|--------------|---------------------------------------|-----|-----|
| ITEMS      | CODE         | DESCRIPTION                           | FIN | QTÀ |
| 1          | AC0012558    | Spout-out Ø26 L145                    | F   | 1   |
| 2          | AQ0014681    | Aerator Ø26 H17 M24x1 (40.1053.33300) | F   | 1   |
| 3          | AC0018090-TI | Rosette Ø70 Ø26.5 H5                  | F   | 1   |
| 4          | AQ0009421    | OR 26x2 NBR 70 SH                     | -   | 1   |