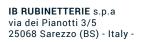

| Parts list |              |                                       |     |     |
|------------|--------------|---------------------------------------|-----|-----|
| ITEMS      | CODE         | DESCRIPTION                           | FIN | QTÀ |
| 1          | AC0012558    | Spout-out Ø26 L145                    | F   | 1   |
| 2          | AQ0014681    | Aerator Ø26 H17 M24x1 (40.1053.33300) | F   | 1   |
| 3          | AC0018090-TI | Rosette Ø70 Ø26.5 H5                  | F   | 1   |
| 4          | AQ0009421    | OR 26x2 NBR 70 SH                     | -   | 1   |