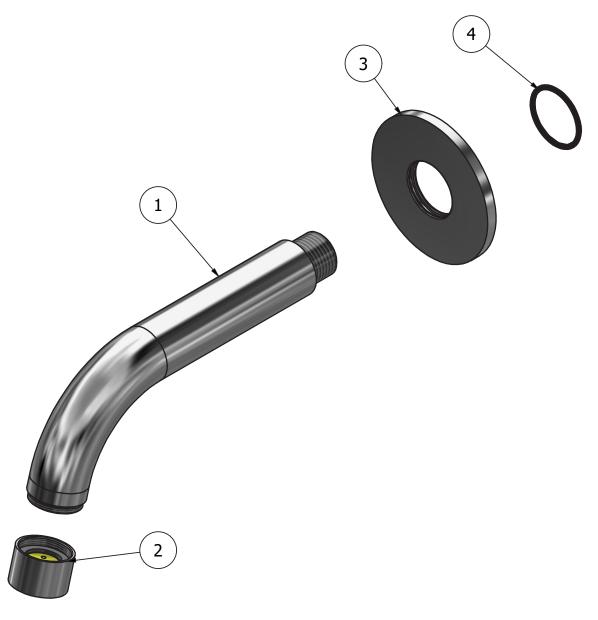

# MT320\_23

Description

Wall mounted spout.

Production

Main body is a single hot stamped pieces

Material

**BRASS** 

According to CuZn42 (CW510L) Max Lead content: 0.2%

| Parts list |              |                                       |     |     |
|------------|--------------|---------------------------------------|-----|-----|
| ITEMS      | CODE         | DESCRIPTION                           | FIN | QTÀ |
| 1          | AC0012558    | Spout-out Ø26 L145                    | F   | 1   |
| 2          | AQ0014681    | Aerator Ø26 H17 M24x1 (40.1053.33300) | F   | 1   |
| 3          | AC0018090-TI | Rosette Ø70 Ø26.5 H5                  | F   | 1   |
| 4          | AQ0009421    | OR 26x2 NBR 70 SH                     | -   | 1   |