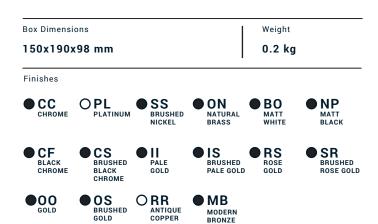

# MT322\_22

Description

Wall mounted spout.

Production

Main body is a single hot stamped pieces

Material

**BRASS** 

According to CuZn42 (CW510L) Max Lead content: 0.2%