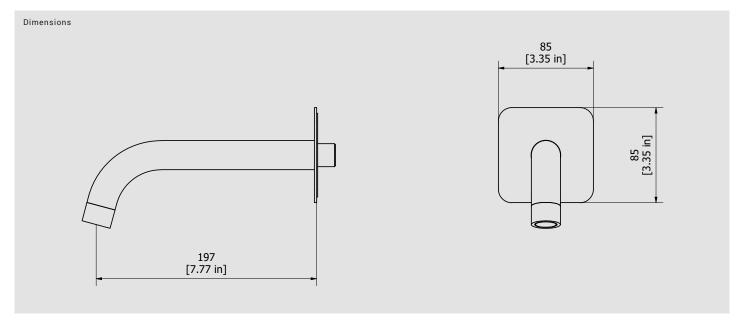

| Parts list |              |                                            |     |     |
|------------|--------------|--------------------------------------------|-----|-----|
| ITEMS      | CODE         | DESCRIPTION                                | FIN | QTÀ |
| 1          | AC0012377    | Spout-out Ø26 L195                         | F   | 1   |
| 2          | AQ0014681    | Aerator Ø26 H17 M24x1 (40.1053.33300)      | F   | 1   |
| 3          | AC0017933-TI | Plate 85x85x2 Ø26.5                        | F   | 1   |
| 4          | AQ0015829    | Rubber packing double-sided tape 75x75x8x1 | -   | 1   |