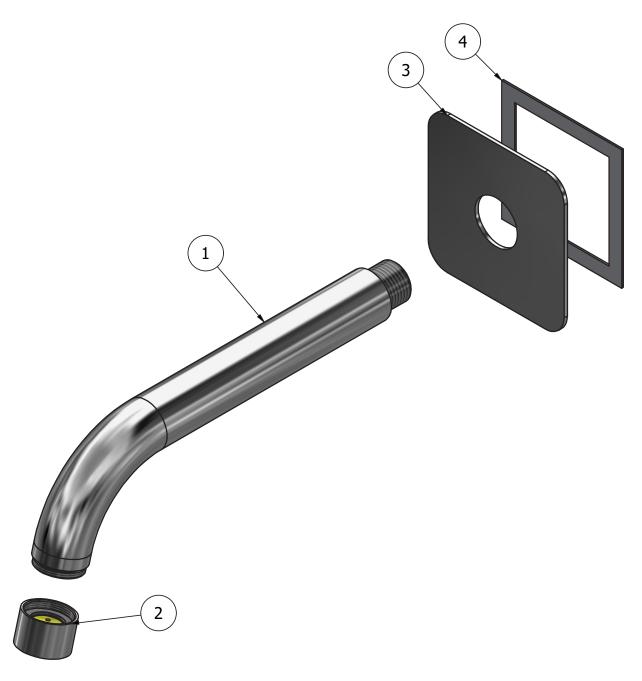

# MT322\_22

Description

Wall mounted spout.

Production

Main body is a single hot stamped pieces

Material

**BRASS** 

According to CuZn42 (CW510L) Max Lead content: 0.2%

| Parts list |              |                                            |     |     |
|------------|--------------|--------------------------------------------|-----|-----|
| ITEMS      | CODE         | DESCRIPTION                                | FIN | QTÀ |
| 1          | AC0012377    | Spout-out Ø26 L195                         | F   | 1   |
| 2          | AQ0014681    | Aerator Ø26 H17 M24x1 (40.1053.33300)      | F   | 1   |
| 3          | AC0017933-TI | Plate 85x85x2 Ø26.5                        | F   | 1   |
| 4          | AQ0015829    | Rubber packing double-sided tape 75x75x8x1 | -   | 1   |