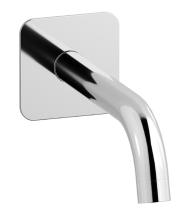

# MT322\_22

Description

Wall mounted spout.

Production

Main body is a single hot stamped pieces

Material

**BRASS** 

According to CuZn42 (CW510L) Max Lead content: 0.2%

| Parts list |              |                                            |     |     |
|------------|--------------|--------------------------------------------|-----|-----|
| ITEMS      | CODE         | DESCRIPTION                                | FIN | QTÀ |
| 1          | AC0012377    | Spout-out Ø26 L195                         | F   | 1   |
| 2          | AQ0014681    | Aerator Ø26 H17 M24x1 (40.1053.33300)      | F   | 1   |
| 3          | AC0017933-TI | Plate 85x85x2 Ø26.5                        | F   | 1   |
| 4          | AQ0015829    | Rubber packing double-sided tape 75x75x8x1 | -   | 1   |