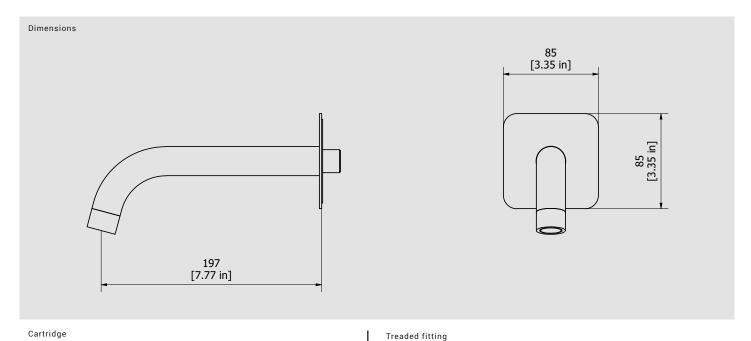

# MT328\_22

Description

Wall mounted bath spout.

**Box Dimensions** Weight 150x190x98 mm 0.2 kg Finishes ● CC CHROME  $\mathsf{O}_{\mathsf{PLATINUM}}^{\mathsf{PL}}$ SS BRUSHED NICKEL ON NATURAL BRASS NP MATT BLACK CF BLACK CHROME CS BRUSHED BLACK CHROME IS BRUSHED PALE GOLD RS ROSE GOLD SR BRUSHED ROSE GOLD

G1/2" male

G1/2" male

Flow Rate (+/-10%)

1 BAR 2 BAR 3 BAR 17.5 l\m 23 l\m 29 l\m

Production

Main body is a single hot stamped pieces

Material

**BRASS** 