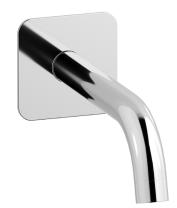

# MT328\_22

Description

Wall mounted bath spout.

**Box Dimensions** Weight 150x190x98 mm 0.2 kg Finishes ● CC CHROME  $\mathsf{O}_{\mathsf{PLATINUM}}^{\mathsf{PL}}$ SS BRUSHED NICKEL ON NATURAL BRASS NP MATT BLACK CF BLACK CHROME CS BRUSHED BLACK CHROME IS BRUSHED PALE GOLD RS ROSE GOLD SR BRUSHED ROSE GOLD