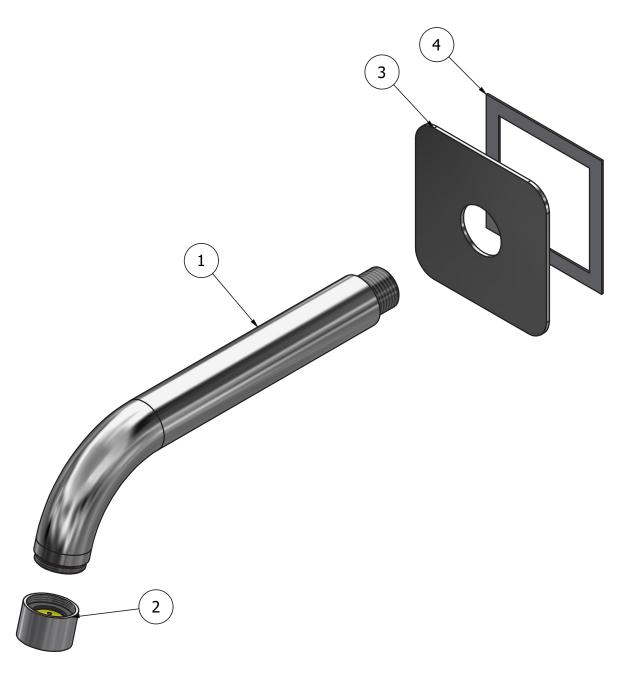

According to CuZn42 (CW510L)
Max Lead content: 0.2%

| Parts list |              |                                            |     |     |
|------------|--------------|--------------------------------------------|-----|-----|
| ITEMS      | CODE         | DESCRIPTION                                | FIN | QTÀ |
| 1          | AC0012377    | Spout-out Ø26 L195                         | F   | 1   |
| 2          | AQ0015036    | Aerator Ø26 H17 M24x1 flow sraightener     | F   | 1   |
|            |              | (40.9100.33301)                            |     |     |
| 3          | AC0017933-TI | Plate 85x85x2 Ø26.5                        | F   | 1   |
| 4          | AQ0015829    | Rubber packing double-sided tape 75x75x8x1 | -   | 1   |