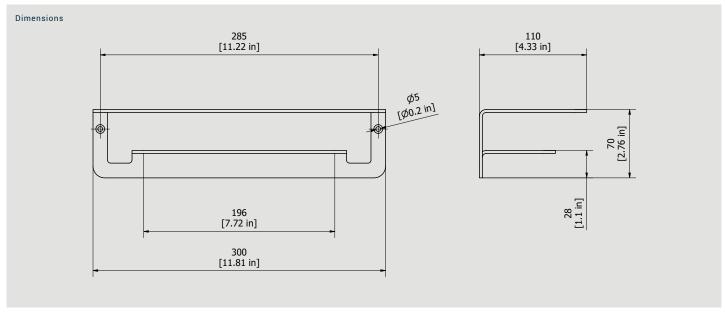

# **OF015**

Description

Shelf

Cartridge Hoses Aerator Flow Rate (+/-10%) 1 BAR 2 BAR 3 BAR Production Material

Main body is a machined from a solid pieces

St.Steel

**७** f 𝒫

| Parts list |           |                         |     |     |
|------------|-----------|-------------------------|-----|-----|
| ITEMS      | CODE      | DESCRIPTION             | FIN | QTÀ |
| 1          | AC0017972 | Shelf 300x110x70 th.3mm | F   | 1   |
| 2          | AQ0010626 | Inox screw Ø4 L50       | F   | 2   |
| 3          | AQ0010660 | Dowel fisher Ø8 L40     | -   | 2   |