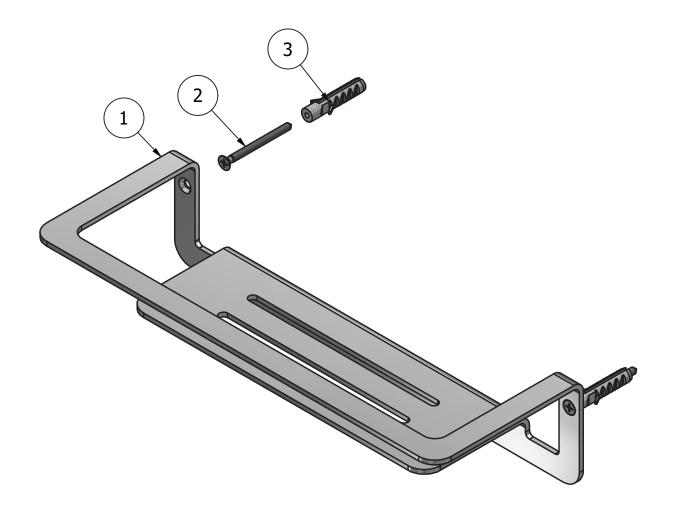

# **OF015**

Description

Shelf

Cartridge Hoses Aerator Flow Rate (+/-10%) 1 BAR 2 BAR 3 BAR Production Material

Main body is a machined from a solid pieces

St.Steel

**७** f 𝒫

| Parts list |           |                         |     |     |
|------------|-----------|-------------------------|-----|-----|
| ITEMS      | CODE      | DESCRIPTION             | FIN | QTÀ |
| 1          | AC0017972 | Shelf 300x110x70 th.3mm | F   | 1   |
| 2          | AQ0010626 | Inox screw Ø4 L50       | F   | 2   |
| 3          | AQ0010660 | Dowel fisher Ø8 L40     | -   | 2   |