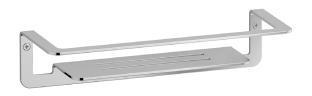

# **OF015**

Description

Shelf

Cartridge Hoses Aerator Flow Rate (+/-10%) 1 BAR 2 BAR 3 BAR Production Material

Main body is a machined from a solid pieces

St.Steel

**७** f 𝒫

| Parts list |           |                         |     |     |
|------------|-----------|-------------------------|-----|-----|
| ITEMS      | CODE      | DESCRIPTION             | FIN | QTÀ |
| 1          | AC0017972 | Shelf 300x110x70 th.3mm | F   | 1   |
| 2          | AQ0010626 | Inox screw Ø4 L50       | F   | 2   |
| 3          | AQ0010660 | Dowel fisher Ø8 L40     | -   | 2   |