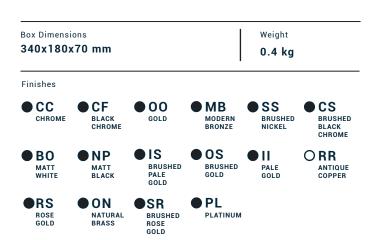

Collection

## **OFFICINA**

Article

# **OF015**

Description

Shelf

Cartridge Hoses Aerator Flow Rate (+/-10%) 1 BAR 2 BAR 3 BAR Production Material

Main body is a machined from a solid pieces

St.Steel

**७** f 𝒫

| Parts list |           |                         |     |     |
|------------|-----------|-------------------------|-----|-----|
| ITEMS      | CODE      | DESCRIPTION             | FIN | QTÀ |
| 1          | AC0017972 | Shelf 300x110x70 th.3mm | F   | 1   |
| 2          | AQ0010626 | Inox screw Ø4 L50       | F   | 2   |
| 3          | AQ0010660 | Dowel fisher Ø8 L40     | -   | 2   |