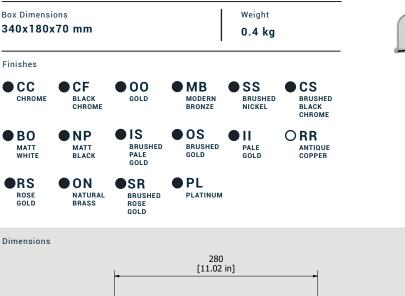

# OF016

Description

Shelf

 Cartridge
 Hoses

 Aerator
 Flow Rate (+/-10%)

 1 BAR
 2 BAR
 3 BAR

 Production
 Material

 Main body is a machined from a solid pieces
 St. Steel