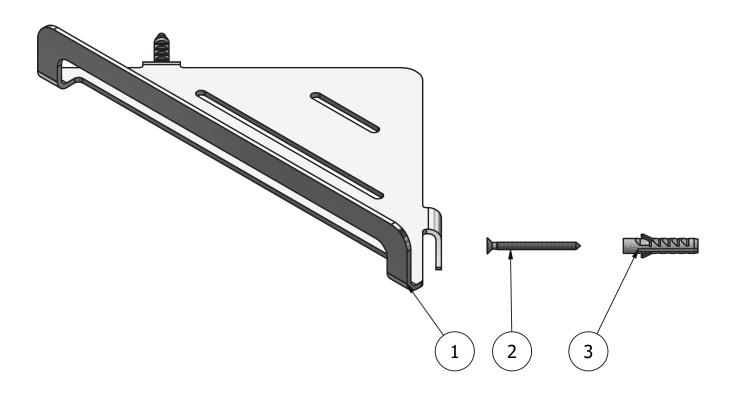

**P.IVA** 01785230986 capitale sociale €420.000,00 i.v. www.weareib.it
D **f** P

| Parts list |           |                                |     |     |
|------------|-----------|--------------------------------|-----|-----|
| ITEMS      | CODE      | DESCRIPTION                    | FIN | QTÀ |
| 1          | AC0017973 | Corner shelf 280x147x40 th.3mm | F   | 1   |
| 2          | AQ0010626 | Inox screw Ø4 L50              | F   | 2   |
| 3          | AQ0010660 | Dowel fisher Ø8 L40            | -   | 2   |