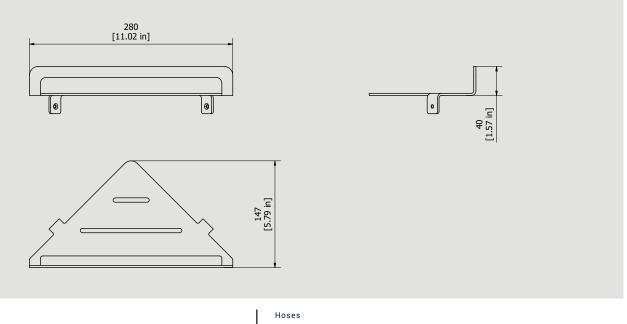

# OF016

Description

Shelf

 Cartridge
 Hoses

 Aerator
 Flow Rate (+/-10%)

 1 BAR
 2 BAR
 3 BAR

 Production
 Material

 Main body is a machined from a solid pieces
 St. Steel

**P.IVA** 01785230986 capitale sociale €420.000,00 i.v. www.weareib.it
D **f** P

| Parts list |           |                                |     |     |
|------------|-----------|--------------------------------|-----|-----|
| ITEMS      | CODE      | DESCRIPTION                    | FIN | QTÀ |
| 1          | AC0017973 | Corner shelf 280x147x40 th.3mm | F   | 1   |
| 2          | AQ0010626 | Inox screw Ø4 L50              | F   | 2   |
| 3          | AQ0010660 | Dowel fisher Ø8 L40            | -   | 2   |