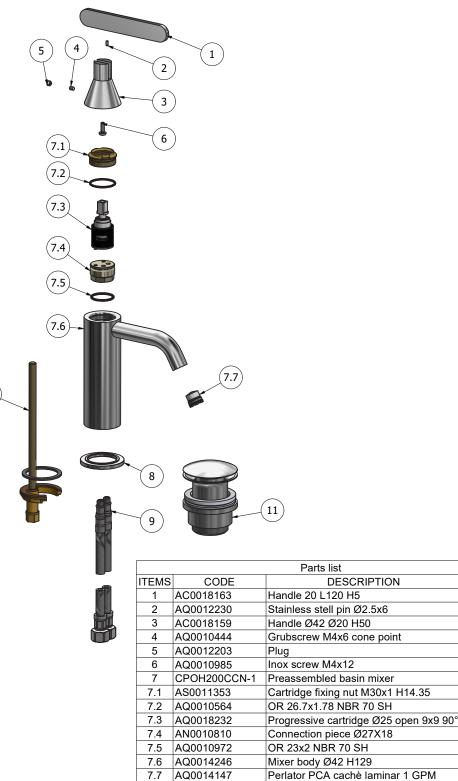

# OH200

Description

Monohole washbasin mixer.

Dimensions

| Cartridge<br>Ø25 ceramic cartridge  | Threaded fitting<br>Inox hoses G | Threaded fitting Inox hoses G3\8" female 400 mms long |                  |  |
|-------------------------------------|----------------------------------|-------------------------------------------------------|------------------|--|
| Aerator                             | Flow Rate (+/-10%)               |                                                       |                  |  |
| M16.5x1                             | 1 BAR<br>3 I\m                   | 2 BAR<br>3.8 l\m                                      | 3 BAR<br>3.8 l\m |  |
| Production                          | Material                         |                                                       |                  |  |
| Main body is a single casted pieces | BRASS                            |                                                       |                  |  |

BRASS According to CuZn42 (CW510L) Max Lead content: 0.2%

**P.IVA** 01785230986 capitale sociale €420.000,00 i.v. www.weareib.it

10

T. +39 030 802101 F. +39 030 803097 info@weareib.it

8

9

10

11

AC0010787

AQ0011013

AQ0015676

AQ0009837

**P.IVA** 01785230986 capitale sociale €420.000,00 i.v.

(44.3358.010)

Flex inox M8x1 G3/8" L450

Simple rapid waste 1"1/4

Base Ø5 H5

Fixing set

www.weareib.it

**FIN QTÀ** 

1

1

1

1

1

F 1

- 1

F

- 1

F

- 1

F

G 1

- 1

- | 1

N 1

-

F | 1

- 1

F 1

- 2

-

F 1