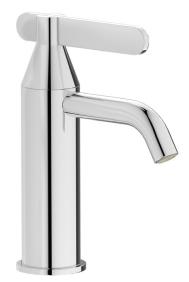

# OH200

Description

Monohole washbasin mixer.

Dimensions

| Cartridge<br>Ø25 ceramic cartridge  | Threaded fitting<br>Inox hoses G | Threaded fitting Inox hoses G3\8" female 400 mms long |                  |  |
|-------------------------------------|----------------------------------|-------------------------------------------------------|------------------|--|
| Aerator                             | Flow Rate (+/-10%)               |                                                       |                  |  |
| M16.5x1                             | 1 BAR<br>3 I\m                   | 2 BAR<br>3.8 l\m                                      | 3 BAR<br>3.8 l\m |  |
| Production                          | Material                         |                                                       |                  |  |
| Main body is a single casted pieces | BRASS                            |                                                       |                  |  |