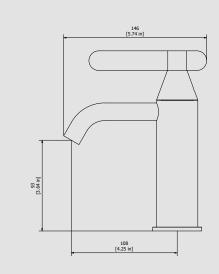

# OH200

Description

Monohole washbasin mixer.

Dimensions

| Cartridge<br>Ø25 ceramic cartridge  | Threaded fitting<br>Inox hoses G | Threaded fitting Inox hoses G3\8" female 400 mms long |                  |  |
|-------------------------------------|----------------------------------|-------------------------------------------------------|------------------|--|
| Aerator                             | Flow Rate (+/-10%)               |                                                       |                  |  |
| M16.5x1                             | 1 BAR<br>3 I\m                   | 2 BAR<br>3.8 l\m                                      | 3 BAR<br>3.8 l\m |  |
| Production                          | Material                         |                                                       |                  |  |
| Main body is a single casted pieces | BRASS                            |                                                       |                  |  |