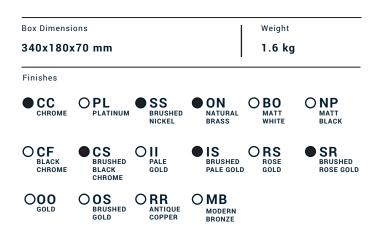

# OH200

Description

Monohole washbasin mixer.

Dimensions

| Cartridge<br>Ø25 ceramic cartridge  | Threaded fitting<br>Inox hoses G | Threaded fitting Inox hoses G3\8" female 400 mms long |                  |  |
|-------------------------------------|----------------------------------|-------------------------------------------------------|------------------|--|
| Aerator                             | Flow Rate (+/-10%)               |                                                       |                  |  |
| M16.5x1                             | 1 BAR<br>3 I\m                   | 2 BAR<br>3.8 l\m                                      | 3 BAR<br>3.8 l\m |  |
| Production                          | Material                         |                                                       |                  |  |
| Main body is a single casted pieces | BRASS                            |                                                       |                  |  |

BRASS According to CuZn42 (CW510L) Max Lead content: 0.2%

**P.IVA** 01785230986 capitale sociale €420.000,00 i.v. www.weareib.it

10

T. +39 030 802101 F. +39 030 803097 info@weareib.it

8

9

10

11