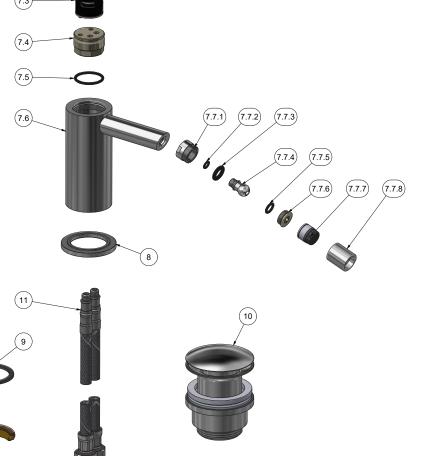

## **OH220**

Description

#### Monohole bidet mixer.

**Box Dimensions** Weight 340x180x70 mm 1.6 kg Finishes ● CC CHROME  $\mathsf{O}_{\mathsf{PLATINUM}}^{\mathsf{PL}}$ SS BRUSHED NICKEL ON NATURAL BRASS OBO MATT WHITE ONP MATT BLACK

ORR ANTIQUE COPPER

 $\bigcirc$  MB MODERN BRONZE

Cartridge

Ø25 ceramic cartridge

Threaded fitting

Inox hoses G3\8" female 450 mms long

Aerator

Flow Rate (+/-10%)

M16.5x1

1 BAR 6.5 l\m 2 BAR 9 I\m

3 BAR 11 I\m

Production

Material

Main body is a machined from a solid pieces

**BRASS** 

According to CuZn42 (CW510L)