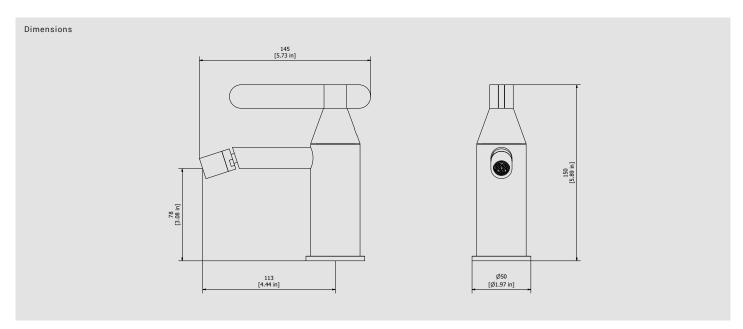

#### Monohole bidet mixer.

**Box Dimensions** Weight 340x180x70 mm 1.6 kg Finishes ● CC CHROME  $\mathsf{O}_{\mathsf{PLATINUM}}^{\mathsf{PL}}$ SS BRUSHED NICKEL ON NATURAL BRASS OBO MATT WHITE ONP MATT BLACK