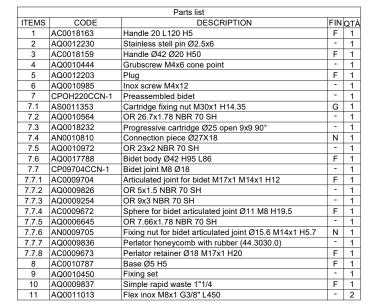

f{O}_{\mathsf{PLATINUM}}^{\mathsf{PL}}$ SS BRUSHED NICKEL ON NATURAL BRASS OBO MATT WHITE ONP MATT BLACK

OCF BLACK CHROME

OCS
BRUSHED
BLACK
CHROME

OII PALE GOLD

BRUSHED PALE GOLD

ORS ROSE GOLD

SR
BRUSHED
ROSE GOLD

OOO

OS BRUSHED GOLD

ORR ANTIQUE COPPER

 $\bigcirc$  MB MODERN BRONZE





Cartridge

Ø25 ceramic cartridge

Threaded fitting

Inox hoses G3\8" female 450 mms long

Aerator

Flow Rate (+/-10%)

M16.5x1

1 BAR 6.5 l\m 2 BAR 9 I\m

3 BAR 11 I\m

Production

Material

Main body is a machined from a solid pieces

**BRASS** 

According to CuZn42 (CW510L)

Max Lead content: 0.2%

IB RUBINETTERIE s.p.a via dei Pianotti 3/5 25068 Sarezzo (BS) - Italy - T. +39 030 802101 F. +39 030 803097 info@weareib.it

P.IVA 01785230986 capitale sociale €420.000,00 i.v.

www.weareib.it



























#### WARRANTY

All IB Rubinetterie SpA products are warrented for 10 years from the date of purchase, for the following cases:

- Defects of casting, porosity and chrome plating.
- Operating defects caused by incorrect fabrication.

The warranty provides for repair or replacement of products with fabrication defects recognized by our technical office. There is no other type of compensation anche the merchandise must be returned FOB our werehouse. The warranty only cover surface defects (scartches, dings, etc.) on fitting that have not been installed and used, returned in its original packaging with all components. O-ring, gasket seals and components subject to wear proportional to use are warranted for 2 years.

# The warranty is void in the following cases:

Error inst