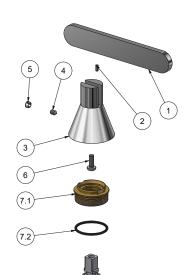

O}_{\mathsf{PLATINUM}}^{\mathsf{PL}}$ SS BRUSHED NICKEL ON NATURAL BRASS OBO MATT WHITE ONP MATT BLACK

OCF BLACK CHROME

OCS
BRUSHED
BLACK
CHROME

OII PALE GOLD

BRUSHED PALE GOLD

ORS ROSE GOLD

SR
BRUSHED
ROSE GOLD

OOO

OS BRUSHED GOLD

ORR ANTIQUE COPPER

 $\bigcirc$  MB MODERN BRONZE





Cartridge

Ø25 ceramic cartridge

Threaded fitting

Inox hoses G3\8" female 450 mms long

Aerator

Flow Rate (+/-10%)

M16.5x1

1 BAR 6.5 l\m 2 BAR 9 I\m

3 BAR 11 I\m

Production

Material

Main body is a machined from a solid pieces

**BRASS** 

According to CuZn42 (CW510L)

Max Lead content: 0.2%

IB RUBINETTERIE s.p.a via dei Pianotti 3/5 25068 Sarezzo (BS) - Italy - T. +39 030 802101 F. +39 030 803097 info@weareib.it

P.IVA 01785230986 capitale sociale €420.000,00 i.v.

www.weareib.it



























#### WARRANTY

All IB Rubinetterie SpA products are warrented for 10 years from the date of purchase, for the following cases:

- Defects of casting, porosity and chrome plating.
- Operating defects caused by incorrect fabrication.

The warranty provides for repair or replacement of products with fabrication defects recognized by our technical office. There is no other type of compensation anche the merchandise must be returned FOB our werehouse. The warranty only cover surface defects (scartches, dings, etc.) on fitting that have not been installed and used, returned in its original packaging with all components. O-ring, gasket seals and components subject to wear proportional to use are warranted for 2 years.

# The warranty is void in the following cases:

Error instal