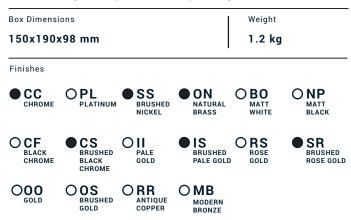

Collection

#### SOHO Article

# OH305

Description

Exposed parts for manual wall mixer

| Built-in | body to | be | purchased | separately | / INC300 |
|----------|---------|----|-----------|------------|----------|
| Danc III | Soup to | ~~ | paronaoca | ocparately | 1110000  |