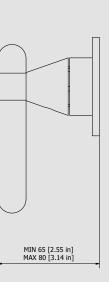

Dimensions

| Cartridge<br>Ø35 ceramic cartridge           | Threaded fitting                                      |                   |                 |
|----------------------------------------------|-------------------------------------------------------|-------------------|-----------------|
| Aerator                                      | Flow Rate (+/-10%)<br><b>1 BAR</b><br><b>11.5 l\m</b> | 2 BAR<br>16.3 l\m | 3 BAR<br>20 I∖m |
| Production                                   | Material                                              |                   |                 |
| Main hade to a machined from a callel states | DDACC.                                                |                   |                 |