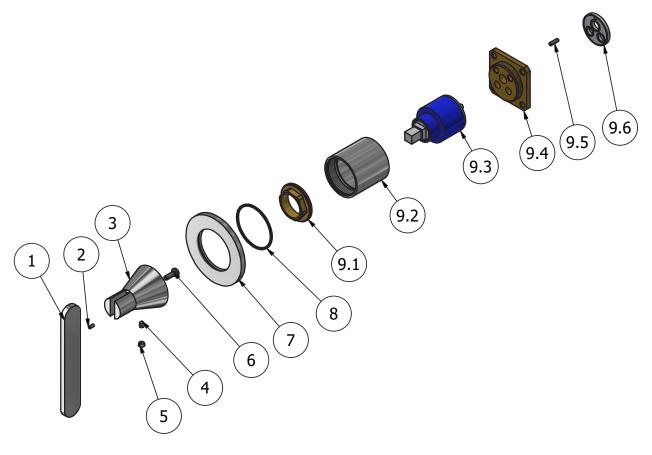

#### Main body is a machined from a solid pieces

BRASS According to CuZn39PB3 (CW614N) Max Lead content: 2.5%

**P.IVA** 01785230986 capitale sociale €420.000,00 i.v. www.weareib.it

| Parts list |               |                                 |   |     |  |  |  |  |
|------------|---------------|---------------------------------|---|-----|--|--|--|--|
| ITEMS      | CODE          | DESCRIPTION                     |   | QTÀ |  |  |  |  |
| 1          | AC0018163     | Handle 20 L120 H5               | F | 1   |  |  |  |  |
| 2          | AQ0012230     | Stainless stell pin Ø2.5x6      | - | 1   |  |  |  |  |
| 3          | AC0018161     | Handle Ø41 Ø20 H50              | F | 1   |  |  |  |  |
| 4          | AQ0010444     | Grubscrew M4x6 cone point       | - | 1   |  |  |  |  |
| 5          | AQ0012203     | Plug                            | F | 1   |  |  |  |  |
| 6          | AQ0010985     | Inox screw M4x12                | - | 1   |  |  |  |  |
| 7          | AC0018063     | Rosette Ø70 Ø41.5 H5            | F | 1   |  |  |  |  |
| 8          | AQ0001440     | OR 41x1.78 NBR 70 SH            | - | 1   |  |  |  |  |
| 9          | CPRX300CCXN19 | Mixer 47x47 x recessed          | - | 1   |  |  |  |  |
| 9.1        | AQ0001040     | Cartridge ring nut M37x1.5 H9   | G | 1   |  |  |  |  |
| 9.2        | AC0010445     | Recessed ring Ø41 M37x1.5 H40.7 | F | 1   |  |  |  |  |
| 9.3        | AQ0013271     | Ceramic cartiridge KRJ 35A 9x9  | - | 1   |  |  |  |  |
| 9.4        | AS0013040     | Insert 47x47 H11 M37x1.5        | G | 1   |  |  |  |  |
| 9.5        | AQ0015357     | Grubscrew M3x10 flat point      | - | 1   |  |  |  |  |
| 9.6        | AQ0015684     | Gasket Ø31 H3.5 Ø7 Ø7.5         | - | 1   |  |  |  |  |