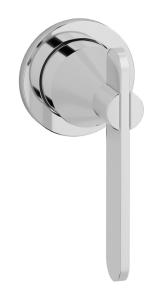

# OH305

Description

Exposed parts for manual wall mixer

| Built-in | body to | be | purchased | separately | / INC300 |
|----------|---------|----|-----------|------------|----------|
| Danc III | Soup to | ~~ | paronaoca | ocparately | 1110000  |