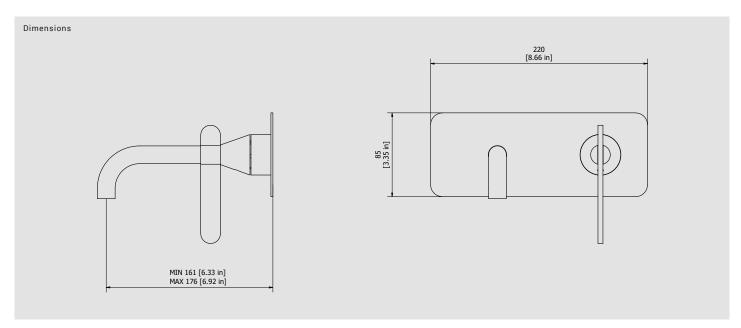

## **OL206**

Description

Wall monted washbasin mixer complete with drain Built-in body to be purchased separately INC206

**Box Dimensions** 1.3 kg 265x260x70 mm

Finishes

● CC CHROME

 $\mathsf{O}_{\mathsf{PLATINUM}}^{\mathsf{PL}}$ 