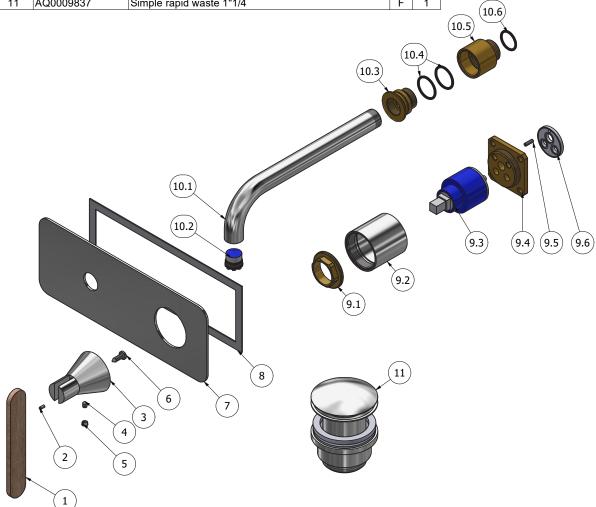

Material

**BRASS** 

According to CuZn35Pb2Al-B (CB752S)

Max Lead content: 1.36%

| Parts list |               |                                                |     |     |
|------------|---------------|------------------------------------------------|-----|-----|
| ITEMS      | CODE          | DESCRIPTION                                    | FIN | QTÀ |
| 1          | AQ0018162     | Handle 20 L120 H5                              | -   | 1   |
| 2          | AQ0012230     | Stainless stell pin Ø2.5x6                     | -   | 1   |
| 3          | AC0018161     | Handle Ø41 Ø20 H50                             | F   | 1   |
| 4          | AQ0010444     | Grubscrew M4x6 cone point                      | -   | 1   |
| 5          | AQ0012203     | Plug                                           | F   | 1   |
| 6          | AQ0018180     | Self-tapping screw Ø4 L12 DIN 7505-B           | -   | 1   |
| 7          | AC0013162     | Plate 220x85x2 Ø18.5 Ø41.5                     | F   | 1   |
| 8          | AQ0014142     | Rubber packing double-sided tape 200x75x8x1    | -   | 1   |
| 9          | CPRX300CCXN19 | Mixer 47x47 x recessed                         | -   | 1   |
| 9.1        | AQ0001040     | Cartridge ring nut M37x1.5 H9                  | G   | 1   |
| 9.2        | AC0010445     | Recessed ring Ø41 M37x1.5 H40.7                | F   | 1   |
| 9.3        | AQ0013271     | Ceramic cartiridge KRJ 35A 9x9                 | -   | 1   |
| 9.4        | AS0013040     | Insert 47x47 H11 M37x1.5                       | G   | 1   |
| 9.5        | AQ0015357     | Grubscrew M3x10 flat point                     | -   | 1   |
| 9.6        | AQ0015684     | Gasket Ø31 H3.5 Ø7 Ø7.5                        | -   | 1   |
| 10         | CPX206CC-21   | Preassembled wall spout Ø18                    | -   | 1   |
| 10.1       | AC0011995     | Spout-out M18x1 M16.5x1 Ø18 L194               | F   | 1   |
| 10.2       | AQ0014147     | Perlator PCA cachè laminar 1 GPM (44.3358.010) | -   | 1   |
| 10.3       | AS0016996     | Spout insert Ø30 M20x1M M18x1 F H21            | G   | 1   |
| 10.4       | AQ0001400     | OR 20.35x1.78 NBR 70 SH                        | -   | 2   |
| 10.5       | AS0016995     | Insert Ø30 G1/2" M H32                         | G   | 1   |
| 10.6       | AQ0004630     | OR 17.16x1.78 NBR 70 SH                        | -   | 1   |
| 11         | AQ0009837     | Simple rapid waste 1"1/4                       | F   | 1   |