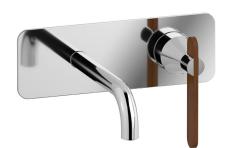

## **OL206**

Description

Wall monted washbasin mixer complete with drain Built-in body to be purchased separately INC206

**Box Dimensions** 1.3 kg 265x260x70 mm

Finishes

● CC CHROME

 $\mathsf{O}_{\mathsf{PLATINUM}}^{\mathsf{PL}}$ 