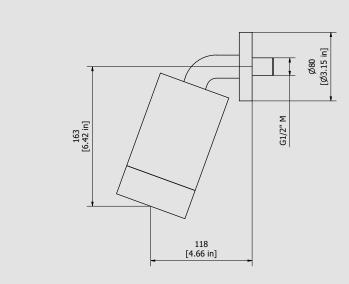

# RR085\_2

Description

Shower head

Dimensions

| Cartridge<br>- | Threaded fitting G1/2" Male          |                |                |
|----------------|--------------------------------------|----------------|----------------|
| Aerator<br>-   | Flow Rate (+/-10%)<br>1 BAR<br>6 I\m | 2 BAR<br>8 I\m | 3 BAR<br>8 I\m |
| Production     | Material                             |                |                |