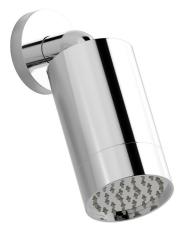

# RR085\_2

Description

Shower head

Dimensions

| Cartridge<br>- | Threaded fitting G1/2" Male          |                |                |
|----------------|--------------------------------------|----------------|----------------|
| Aerator<br>-   | Flow Rate (+/-10%)<br>1 BAR<br>6 I\m | 2 BAR<br>8 I\m | 3 BAR<br>8 I\m |
| Production     | Material                             |                |                |