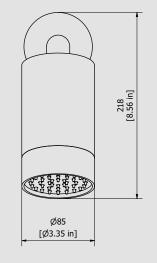

# RR085\_2

Description

Shower head

Dimensions

| Cartridge<br>- | Threaded fitting G1/2" Male          |                |                |
|----------------|--------------------------------------|----------------|----------------|
| Aerator<br>-   | Flow Rate (+/-10%)<br>1 BAR<br>6 I\m | 2 BAR<br>8 I\m | 3 BAR<br>8 I\m |
| Production     | Material                             |                |                |