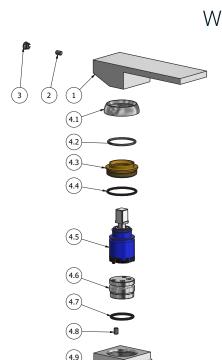

www.weareib.it

|              |              | Floor and                                   |     |
|--------------|--------------|---------------------------------------------|-----|
| Elenco parti |              |                                             |     |
| ELEM.        | CODICE       | NUMERO DI MAGAZZINO                         | QTÀ |
| 1            | AQ0013277    | Zamack square handle 40x40x23.5x115         | 1   |
| 2            | AQ0001081    | Screw M4x6                                  | 1   |
| 3            | AQ0006650    | Plug cover Ø7                               | 1   |
| 4            | CPDJ202CC-10 | Preassembled tall basin mixer               | 1   |
| 4.1          | AC0012004    | Cartridge fixing nut chromed cover          | 1   |
| 4.2          | AQ0008091    | O-Ring 28x1.5 NBR                           | 1   |
| 4.3          | AS0011182    | Fixing nut M30x1 H17                        | 1   |
| 4.4          | AQ0010564    | OR 26.7x1.78 NBR 70 SH                      | 1   |
| 4.5          | AQ0016764    | Cartridge Ø25 open 9x9 (KH25OPS A4US)       | 1   |
| 4.6          | AC0011859    | Connection piece Ø24.9X17.5                 | 1   |
| 4.7          | AQ0013635    | OR 20x2 NBR 70 SH                           | 1   |
| 4.8          | AQ0001081    | Grubscrew M4x6 flat point                   | 1   |
| 4.9          | AQ0014802    | Basin mixer 40x40 H245 L150                 | 1   |
| 4.10         | AQ0013390    | Perlator NP slim M24x1 1.5 GPM (40.8356.01) | 1   |
| 4.11         | AC0011602    | Extension pipe Ø10 M8x1 M M8x1 F L220       | 2   |
| 5            | AQ0008091    | OR 28x1.5 NBR 70 SH                         | 1   |
| 6            | AC0011343    | Basin base 45x45x8,5                        | 1   |
| 7            | AQ0011013    | Flex inox M8x1 G3/8" L450                   | 2   |
| 8            | AQ0010505    | Fixing set                                  | 1   |
| 9            | AQ0009837    | Simple rapid waste 1"1/4                    | 1   |