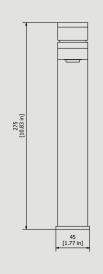

# **RU202**

Description

Tall monohole washbasin mixer complete with drain.

**Box Dimensions** Weight 425x188x98 mm 3.1 kg

Finishes

CC CF BLACK CHROME CHROME

•00 GOLD MB MODERN BRONZE SS BRUSHED NICKEL BRUSHED BLACK CHROME