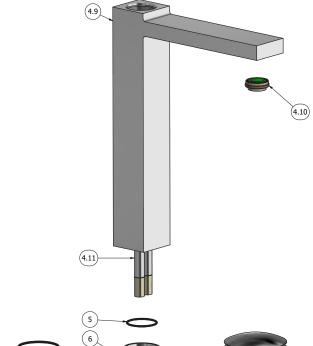

www.weareib.it

|              |              | Floor and                                   |     |
|--------------|--------------|---------------------------------------------|-----|
| Elenco parti |              |                                             |     |
| ELEM.        | CODICE       | NUMERO DI MAGAZZINO                         | QTÀ |
| 1            | AQ0013277    | Zamack square handle 40x40x23.5x115         | 1   |
| 2            | AQ0001081    | Screw M4x6                                  | 1   |
| 3            | AQ0006650    | Plug cover Ø7                               | 1   |
| 4            | CPDJ202CC-10 | Preassembled tall basin mixer               | 1   |
| 4.1          | AC0012004    | Cartridge fixing nut chromed cover          | 1   |
| 4.2          | AQ0008091    | O-Ring 28x1.5 NBR                           | 1   |
| 4.3          | AS0011182    | Fixing nut M30x1 H17                        | 1   |
| 4.4          | AQ0010564    | OR 26.7x1.78 NBR 70 SH                      | 1   |
| 4.5          | AQ0016764    | Cartridge Ø25 open 9x9 (KH25OPS A4US)       | 1   |
| 4.6          | AC0011859    | Connection piece Ø24.9X17.5                 | 1   |
| 4.7          | AQ0013635    | OR 20x2 NBR 70 SH                           | 1   |
| 4.8          | AQ0001081    | Grubscrew M4x6 flat point                   | 1   |
| 4.9          | AQ0014802    | Basin mixer 40x40 H245 L150                 | 1   |
| 4.10         | AQ0013390    | Perlator NP slim M24x1 1.5 GPM (40.8356.01) | 1   |
| 4.11         | AC0011602    | Extension pipe Ø10 M8x1 M M8x1 F L220       | 2   |
| 5            | AQ0008091    | OR 28x1.5 NBR 70 SH                         | 1   |
| 6            | AC0011343    | Basin base 45x45x8,5                        | 1   |
| 7            | AQ0011013    | Flex inox M8x1 G3/8" L450                   | 2   |
| 8            | AQ0010505    | Fixing set                                  | 1   |
| 9            | AQ0009837    | Simple rapid waste 1"1/4                    | 1   |