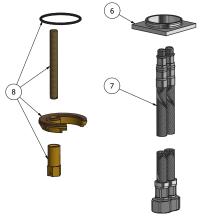

www.weareib.it

|              |              | Floor and                                   |     |
|--------------|--------------|---------------------------------------------|-----|
| Elenco parti |              |                                             |     |
| ELEM.        | CODICE       | NUMERO DI MAGAZZINO                         | QTÀ |
| 1            | AQ0013277    | Zamack square handle 40x40x23.5x115         | 1   |
| 2            | AQ0001081    | Screw M4x6                                  | 1   |
| 3            | AQ0006650    | Plug cover Ø7                               | 1   |
| 4            | CPDJ202CC-10 | Preassembled tall basin mixer               | 1   |
| 4.1          | AC0012004    | Cartridge fixing nut chromed cover          | 1   |
| 4.2          | AQ0008091    | O-Ring 28x1.5 NBR                           | 1   |
| 4.3          | AS0011182    | Fixing nut M30x1 H17                        | 1   |
| 4.4          | AQ0010564    | OR 26.7x1.78 NBR 70 SH                      | 1   |
| 4.5          | AQ0016764    | Cartridge Ø25 open 9x9 (KH25OPS A4US)       | 1   |
| 4.6          | AC0011859    | Connection piece Ø24.9X17.5                 | 1   |
| 4.7          | AQ0013635    | OR 20x2 NBR 70 SH                           | 1   |
| 4.8          | AQ0001081    | Grubscrew M4x6 flat point                   | 1   |
| 4.9          | AQ0014802    | Basin mixer 40x40 H245 L150                 | 1   |
| 4.10         | AQ0013390    | Perlator NP slim M24x1 1.5 GPM (40.8356.01) | 1   |
| 4.11         | AC0011602    | Extension pipe Ø10 M8x1 M M8x1 F L220       | 2   |
| 5            | AQ0008091    | OR 28x1.5 NBR 70 SH                         | 1   |
| 6            | AC0011343    | Basin base 45x45x8,5                        | 1   |
| 7            | AQ0011013    | Flex inox M8x1 G3/8" L450                   | 2   |
| 8            | AQ0010505    | Fixing set                                  | 1   |
| 9            | AQ0009837    | Simple rapid waste 1"1/4                    | 1   |