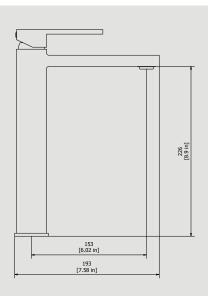

# **RU202**

Description

Tall monohole washbasin mixer complete with drain.

**Box Dimensions** Weight 425x188x98 mm 3.1 kg

Finishes

CC CF BLACK CHROME CHROME

•00 GOLD MB MODERN BRONZE SS BRUSHED NICKEL BRUSHED BLACK CHROME