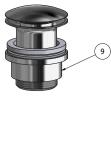

www.weareib.it

|              |              | Floor and                                   |     |
|--------------|--------------|---------------------------------------------|-----|
| Elenco parti |              |                                             |     |
| ELEM.        | CODICE       | NUMERO DI MAGAZZINO                         | QTÀ |
| 1            | AQ0013277    | Zamack square handle 40x40x23.5x115         | 1   |
| 2            | AQ0001081    | Screw M4x6                                  | 1   |
| 3            | AQ0006650    | Plug cover Ø7                               | 1   |
| 4            | CPDJ202CC-10 | Preassembled tall basin mixer               | 1   |
| 4.1          | AC0012004    | Cartridge fixing nut chromed cover          | 1   |
| 4.2          | AQ0008091    | O-Ring 28x1.5 NBR                           | 1   |
| 4.3          | AS0011182    | Fixing nut M30x1 H17                        | 1   |
| 4.4          | AQ0010564    | OR 26.7x1.78 NBR 70 SH                      | 1   |
| 4.5          | AQ0016764    | Cartridge Ø25 open 9x9 (KH25OPS A4US)       | 1   |
| 4.6          | AC0011859    | Connection piece Ø24.9X17.5                 | 1   |
| 4.7          | AQ0013635    | OR 20x2 NBR 70 SH                           | 1   |
| 4.8          | AQ0001081    | Grubscrew M4x6 flat point                   | 1   |
| 4.9          | AQ0014802    | Basin mixer 40x40 H245 L150                 | 1   |
| 4.10         | AQ0013390    | Perlator NP slim M24x1 1.5 GPM (40.8356.01) | 1   |
| 4.11         | AC0011602    | Extension pipe Ø10 M8x1 M M8x1 F L220       | 2   |
| 5            | AQ0008091    | OR 28x1.5 NBR 70 SH                         | 1   |
| 6            | AC0011343    | Basin base 45x45x8,5                        | 1   |
| 7            | AQ0011013    | Flex inox M8x1 G3/8" L450                   | 2   |
| 8            | AQ0010505    | Fixing set                                  | 1   |
| 9            | AQ0009837    | Simple rapid waste 1"1/4                    | 1   |