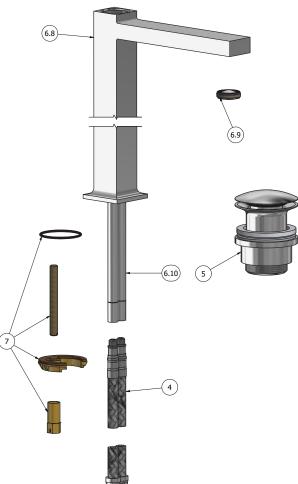

# **RU203**

Description

RS

ROSE GOLD OON

NATURAL BRASS

Tall mini monohole washbasin mixer complete with drain.

**Box Dimensions** Weight 2.4 kg 370x270x80 mm Finishes CC CF MB SS •00 BRUSHED BLACK CHROME BLACK CHROME MODERN BRONZE BRUSHED NICKEL CHROME GOLD BO NP 08 ) II ORR BRUSHED PALE GOLD BRUSHED GOLD ANTIQUE COPPER

OPL

PLATINUM

BRUSHED ROSE GOLD

Cartridge

Ø25 ceramic cartridge

Threaded fitting

Flex inox G3/8" L450mms

Aerator

Flow Rate (+/-10%)

M24x1

45 [1.77 in]

1 BAR 2 BAR 7 l\min 9.5 l\min

3 BAR 12 l\min

Production

Main body is a single hot stamped pieces

Material

BRASS

According to CuZn42 (CW510L)
Max lead content: 0.2%

T. +39 030 802101 F. +39 030 803097 info@weareib.it P.IVA 01785230986 capitale sociale €420.000,00 i.v. www.weareib.it