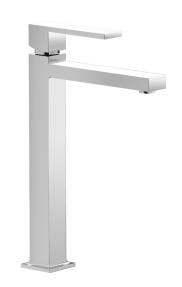

# **RU203**

Description

RS

ROSE GOLD OON

NATURAL BRASS

Tall mini monohole washbasin mixer complete with drain.

**Box Dimensions** Weight 2.4 kg 370x270x80 mm Finishes CC CF MB SS •00 BRUSHED BLACK CHROME BLACK CHROME MODERN BRONZE BRUSHED NICKEL CHROME GOLD BO NP 08 ) II ORR BRUSHED PALE GOLD BRUSHED GOLD ANTIQUE COPPER