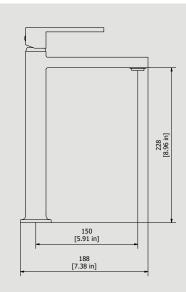

# **RU203**

Description

RS

ROSE GOLD OON

NATURAL BRASS

Tall mini monohole washbasin mixer complete with drain.

**Box Dimensions** Weight 2.4 kg 370x270x80 mm Finishes CC CF MB SS •00 BRUSHED BLACK CHROME BLACK CHROME MODERN BRONZE BRUSHED NICKEL CHROME GOLD BO NP 08 ) II ORR BRUSHED PALE GOLD BRUSHED GOLD ANTIQUE COPPER