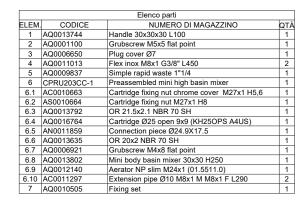

# **RU203**

Description

RS

ROSE GOLD OON

NATURAL BRASS

Tall mini monohole washbasin mixer complete with drain.

**Box Dimensions** Weight 2.4 kg 370x270x80 mm Finishes CC CF MB SS •00 BRUSHED BLACK CHROME BLACK CHROME MODERN BRONZE BRUSHED NICKEL CHROME GOLD BO NP 08 ) II ORR BRUSHED PALE GOLD BRUSHED GOLD ANTIQUE COPPER

OPL

PLATINUM

BRUSHED ROSE GOLD

Cartridge

Ø25 ceramic cartridge

Threaded fitting

Flex inox G3/8" L450mms

Aerator

Flow Rate (+/-10%)

M24x1

45 [1.77 in]

1 BAR 2 BAR 7 l\min 9.5 l\min

3 BAR 12 l\min

Production

Main body is a single hot stamped pieces

Material

BRASS

According to CuZn42 (CW510L)
Max lead content: 0.2%

T. +39 030 802101 F. +39 030 803097 info@weareib.it P.IVA 01785230986 capitale sociale €420.000,00 i.v. www.weareib.it