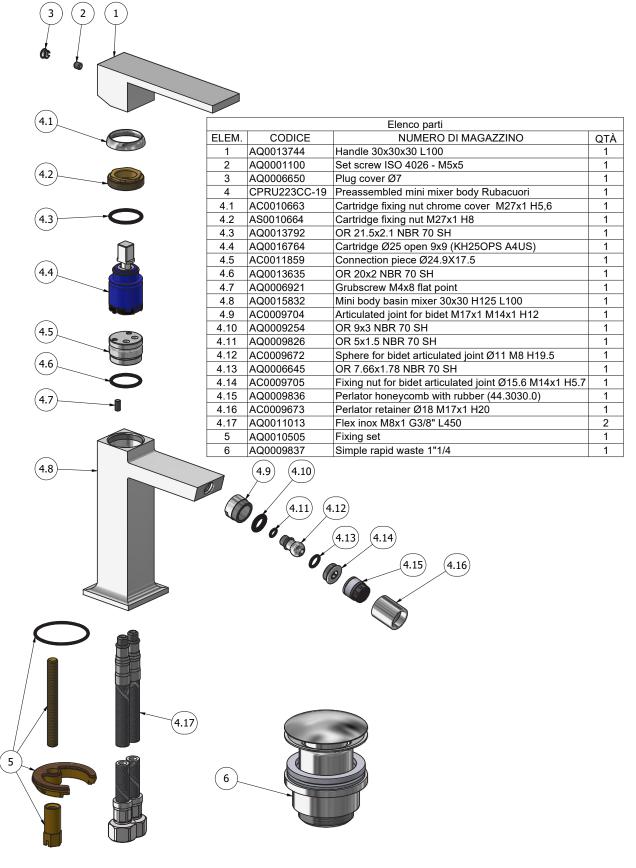

# RU223

Description

Mini monohole bidet mixer complete with drain.

Dimensions

| Cartridge<br>Ø25 ceramic cartridge       |   | Threaded fitting Flex inox G3/8" L450mms Flow Rate (+/-10%)     |                    |                    |
|------------------------------------------|---|-----------------------------------------------------------------|--------------------|--------------------|
| Aerator                                  |   |                                                                 |                    |                    |
| M17x1                                    |   | 1 BAR<br>5 I\min                                                | 2 BAR<br>7.1 l\min | 3 BAR<br>8.6 l\min |
| Production                               | 1 | Material                                                        |                    |                    |
| Main body is a single hot stamped pieces |   | BRASS<br>According to CuZn42 (CW510L)<br>Max lead content: 0.2% |                    |                    |
|                                          |   |                                                                 |                    | 214                |