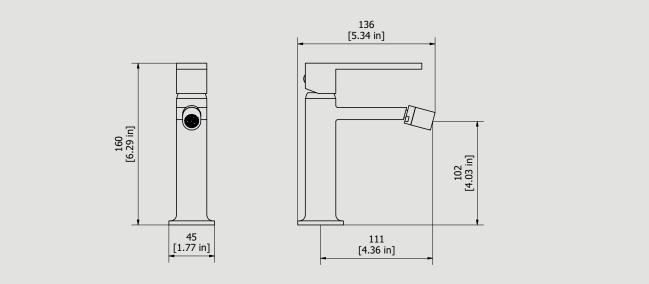

# RU223

Description

Mini monohole bidet mixer complete with drain.

Dimensions

| Cartridge<br>Ø25 ceramic cartridge       |   | Threaded fitting Flex inox G3/8" L450mms Flow Rate (+/-10%)     |                    |                    |
|------------------------------------------|---|-----------------------------------------------------------------|--------------------|--------------------|
| Aerator                                  |   |                                                                 |                    |                    |
| M17x1                                    |   | 1 BAR<br>5 I\min                                                | 2 BAR<br>7.1 l\min | 3 BAR<br>8.6 l\min |
| Production                               | 1 | Material                                                        |                    |                    |
| Main body is a single hot stamped pieces |   | BRASS<br>According to CuZn42 (CW510L)<br>Max lead content: 0.2% |                    |                    |
|                                          |   |                                                                 |                    | 214                |