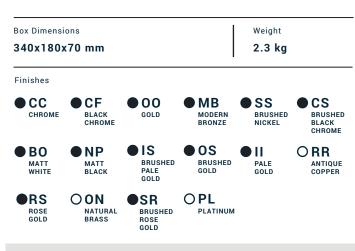

Collection

# Rubacuori

Article

# RU223

Description

Mini monohole bidet mixer complete with drain.





Dimensions



| Cartridge<br>Ø25 ceramic cartridge       |   | Threaded fitting Flex inox G3/8" L450mms Flow Rate (+/-10%)     |                    |                    |
|------------------------------------------|---|-----------------------------------------------------------------|--------------------|--------------------|
| Aerator                                  |   |                                                                 |                    |                    |
| M17x1                                    |   | 1 BAR<br>5 I\min                                                | 2 BAR<br>7.1 l\min | 3 BAR<br>8.6 l\min |
| Production                               | 1 | Material                                                        |                    |