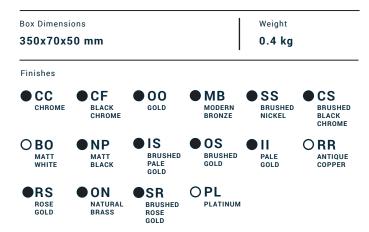

Collection

## REFLEX

Article

# **RX006**

Description

Towel holder







Aerator Flow Rate (+/-10%)

1 BAR 2 BAR 3 BAR

Production

Main body is a machined from a solid pieces

Material

**BRASS** 

According to CuZn39Pb3 (CW614N)

Max Lead content: 2.5%



**⊡** f 𝒫



| Parts list |           |                                          |     |     |
|------------|-----------|------------------------------------------|-----|-----|
| ITEMS      | CODE      | DESCRIPTION                              | FIN | QTÀ |
| 1          | AC0017826 | Pipe Ø22 L219 sp.2                       | F   | 1   |
| 2          | AS0017576 | Wall support H20 M29x1M                  | G   | 1   |
| 3          | AC0016666 | Ring nut M29x1 Ø32 H8.5 zig. vertical P2 | F   | 1   |
| 4          | AC0016660 | Plug Ø32 H15                             | F   | 1   |
| 5          | AQ00170