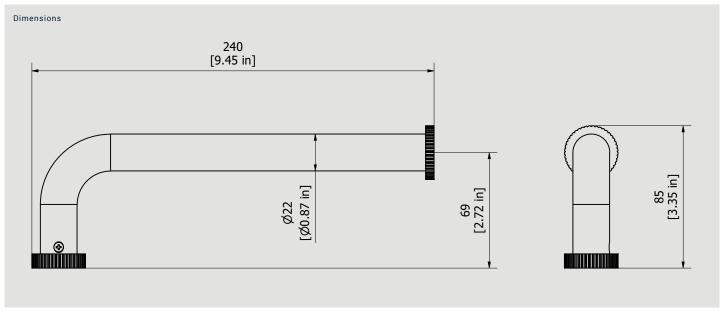

# **RX006**

Description

Towel holder

Aerator Flow Rate (+/-10%)

1 BAR 2 BAR 3 BAR

Production

Main body is a machined from a solid pieces

Material