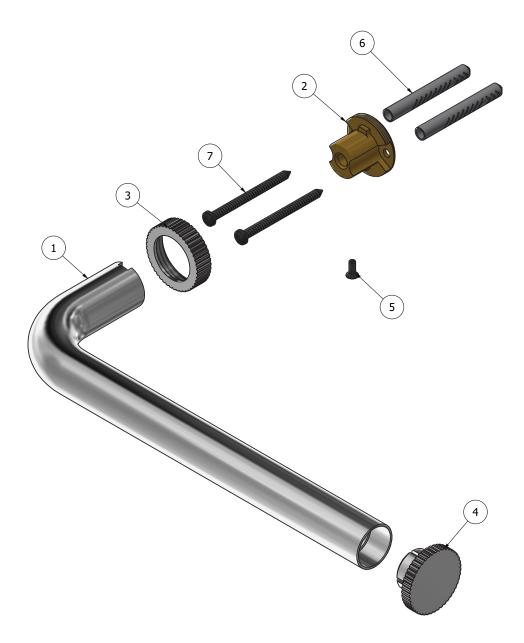

**BRASS** 

According to CuZn39Pb3 (CW614N)

Max Lead content: 2.5%

**⊡** f 𝒫

| Parts list |           |                                          |     |     |
|------------|-----------|------------------------------------------|-----|-----|
| ITEMS      | CODE      | DESCRIPTION                              | FIN | QTÀ |
| 1          | AC0017826 | Pipe Ø22 L219 sp.2                       | F   | 1   |
| 2          | AS0017576 | Wall support H20 M29x1M                  | G   | 1   |
| 3          | AC0016666 | Ring nut M29x1 Ø32 H8.5 zig. vertical P2 | F   | 1   |
| 4          | AC0016660 | Plug Ø32 H15                             | F   | 1   |
| 5          | AQ0017082 | Cros Screw M3x8 TSP UNI 7688             | -   | 1   |
| 6          | AQ0017577 | Fischer Ø6 H50                           | -   | 2   |
| 7          | AQ0017575 | Self-tapping screw Ø3,9x50 TC cross      | -   | 2   |