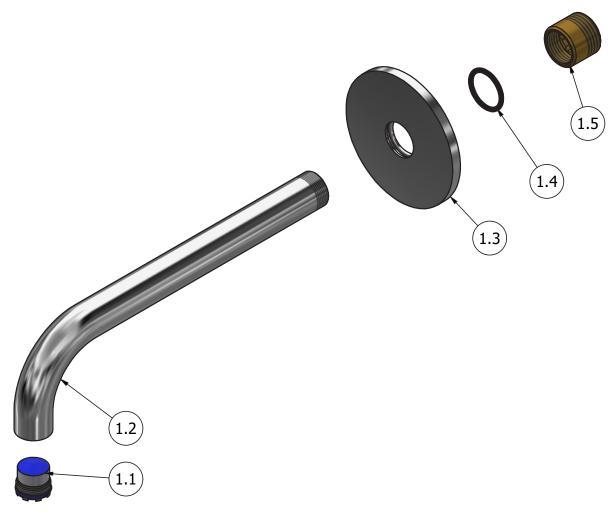

| Parts list |              |                                  |     |     |
|------------|--------------|----------------------------------|-----|-----|
| ITEMS      | CODE         | DESCRIPTION                      | FIN | QTÀ |
| 1          | CPX320CCN_23 | Preassembled wall spout Ø18      |     | 1   |
| 1.1        | AQ0014147    | Perlator PCA cachè laminar 1 GPM | -   | 1   |
|            |              | (44.3358.010)                    |     |     |
| 1.2        | AC0011995    | Spout-out M18x1 M16.5x1 Ø18 L194 | F   | 1   |
| 1.3        | AC0018064-TI | Ring Ø70 Ø18.5 H5                | F   | 1   |
| 1.4        | AQ0006997    | OR 18x2 NBR 70 SH                | -   | 1   |
| 1.5        | AS0016647    | Fitting G1/2"M M18x1F L18        | G   | 1   |