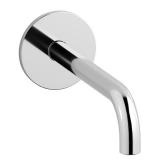

# RX320\_23

Description

Wall mounted spout

**Box Dimensions** Weight 220x120x40 mm 0.2 kg Finishes CC CF •00 MB SS CS BRUSHED BLACK CHROME BLACK CHROME MODERN BRONZE BRUSHED NICKEL CHROME GOLD IS 08  $\bigcirc$  BO NP ) II ORR BRUSHED PALE GOLD BRUSHED GOLD ANTIQUE COPPER OPL RS ON ●SR BRUSHED ROSE GOLD ROSE GOLD NATURAL BRASS PLATINUM