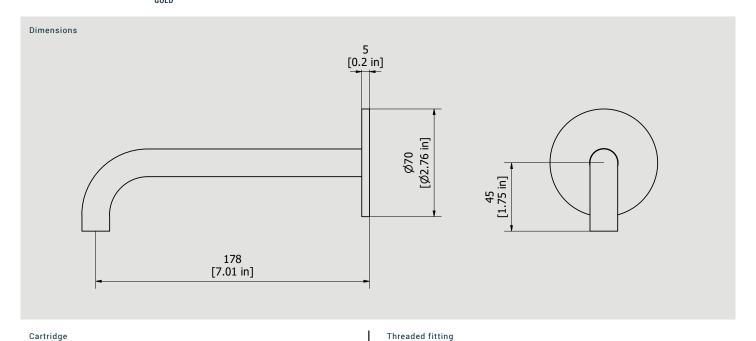

# RX320\_23

Description

Wall mounted spout

**Box Dimensions** Weight 220x120x40 mm 0.2 kg Finishes CC CF •00 MB SS CS BRUSHED BLACK CHROME BLACK CHROME MODERN BRONZE BRUSHED NICKEL CHROME GOLD IS 08  $\bigcirc$  BO NP ) II ORR BRUSHED PALE GOLD BRUSHED GOLD ANTIQUE COPPER OPL RS ON ●SR BRUSHED ROSE GOLD ROSE GOLD NATURAL BRASS PLATINUM

G1/2" male

Aerator Flow Rate (+/-10%)

M16.5x1 1 BAR 2 BAR 3 BAR 3.2 l\min 3.8 l\min 3.8 l\min

Production

Main body is a single hot stamped pieces

Material

BRASS

According to CuZn42 (CW510L)
Max Lead content: 0.2%