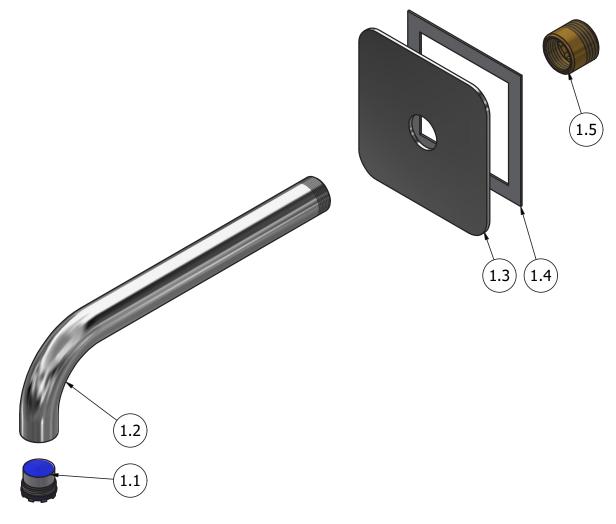

According to CuZn42 (CW510L)
Max Lead content: 0.2%

| Parts list |              |                                               |     |     |
|------------|--------------|-----------------------------------------------|-----|-----|
| ITEMS      | CODE         | DESCRIPTION                                   | FIN | QTÀ |
| 1          | CPX327CCN-22 | Preassembled wall spout Ø18                   |     | 1   |
| 1.1        | AQ0014729    | Aerator cachè M16.5x1 neostrahl (01.5175.000) | -   | 1   |
| 1.2        | AC0011995    | Spout-out M18x1 M16.5x1 Ø18 L194              | F   | 1   |
| 1.3        | AC0018083-TI | Plate 85x85x2 Ø18.5                           | F   | 1   |
| 1.4        | AQ0015829    | Rubber packing double-sided tape 75x75x8x1    | -   | 1   |
| 1.5        | AS0016647    | Fitting G1/2"M M18x1F L18                     | G   | 1   |