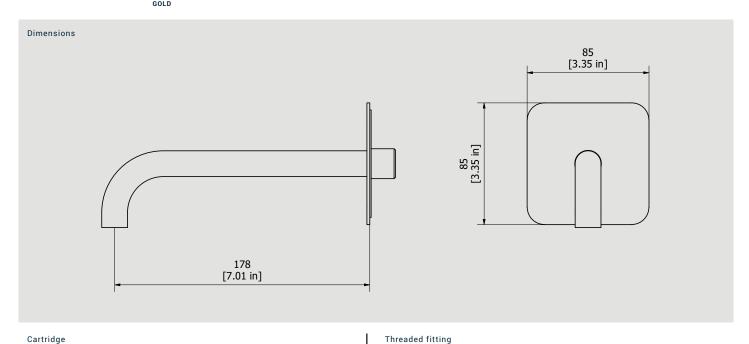

## Wall mounted spout

**Box Dimensions** Weight 220x120x40 mm 0.2 kg Finishes CC CF •00 MB SS CS BRUSHED BLACK CHROME BLACK CHROME MODERN BRONZE BRUSHED NICKEL CHROME GOLD IS 08  $\bigcirc$  BO NP ) II ORR BRUSHED PALE GOLD BRUSHED GOLD ANTIQUE COPPER OPL RS ON ●SR BRUSHED ROSE GOLD ROSE GOLD NATURAL BRASS PLATINUM