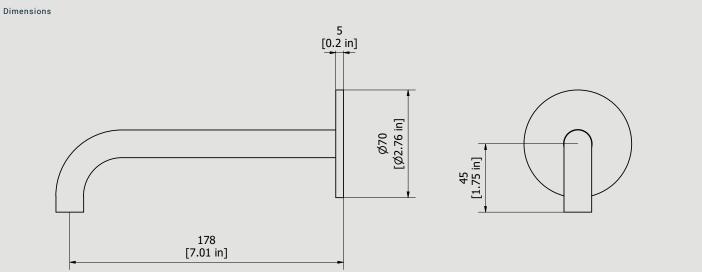

## RX327\_23

Description

Wall mounted spout

| Cartridge                                              | Threaded fitting G1/2" male             |                   |                   |  |  |
|--------------------------------------------------------|-----------------------------------------|-------------------|-------------------|--|--|
| Aerator<br>M16.5x1                                     | Flow Rate (+/-10%)<br>1 BAR<br>12 I\min | 2 BAR<br>18 l\min | 3 BAR<br>22 l\min |  |  |
| Production<br>Main body is a single hot stamped pieces |                                         |                   |                   |  |  |