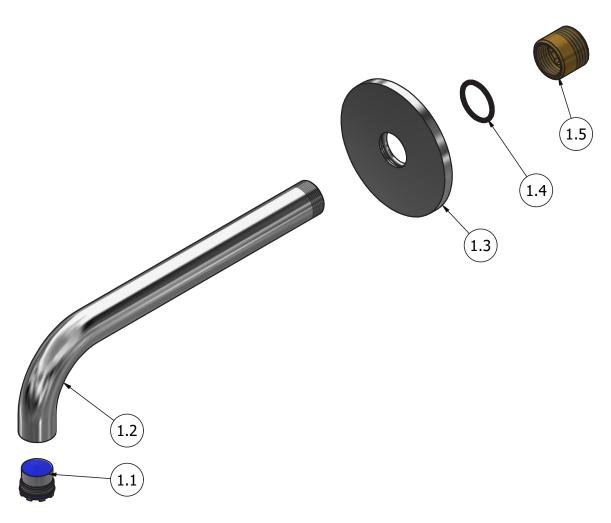

**P.IVA** 01785230986 capitale sociale €420.000,00 i.v. www.weareib.it

| Parts list |              |                                  |     |     |  |
|------------|--------------|----------------------------------|-----|-----|--|
| ITEMS      | CODE         | DESCRIPTION                      | FIN | QTÀ |  |
| 1          | CPX327CCN_23 | Preassembled wall spout Ø18      |     | 1   |  |
| 1.1        | AQ0014729    | Aerator cachè M16.5x1 neostrahl  |     | 1   |  |
|            |              | (01.5175.000)                    |     |     |  |
| 1.2        | AC0011995    | Spout-out M18x1 M16.5x1 Ø18 L194 | F   | 1   |  |
| 1.3        | AC0018064-TI | Ring Ø70 Ø18.5 H5                | F   | 1   |  |
| 1.4        | AQ0006997    | OR 18x2 NBR 70 SH                | -   | 1   |  |
| 1.5        | AS0016647    | Fitting G1/2"M M18x1F L18        | G   | 1   |  |