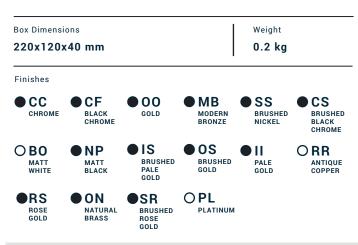

Collection

# REFLEX

Article

## RX327\_23

Description

Wall mounted spout







| Cartridge                                              | Threaded fitting G1/2" male             |                   |                   |  |  |
|--------------------------------------------------------|-----------------------------------------|-------------------|-------------------|--|--|
| Aerator<br>M16.5x1                                     | Flow Rate (+/-10%)<br>1 BAR<br>12 I\min | 2 BAR<br>18 l\min | 3 BAR<br>22 l\min |  |  |
| Production<br>Main body is a single hot stamped pieces |                                         |                   |                   |  |  |

**P.IVA** 01785230986 capitale sociale €420.000,00 i.v. www.weareib.it





| Parts list |              |                                  |     |     |  |
|------------|--------------|--------------------