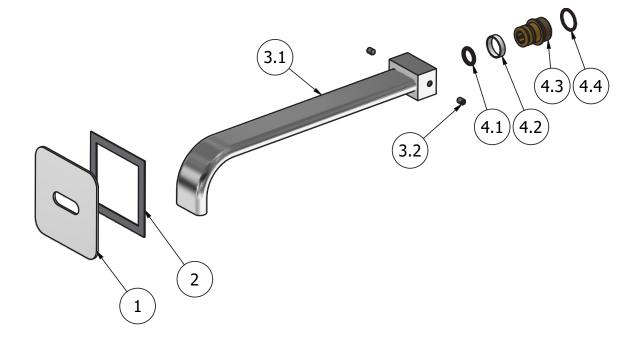

BRASS According to CuZn39Pb3 (CW614N) Max Lead content: 2.5%

**P.IVA** 01785230986 capitale sociale €420.000,00 i.v. www.weareib.it

| Parts list  |                                                                                                                     |                                                                                                                                                                                                                                                                                                                                          |                                                                                                                                                                                                                                                                                                                                                      |
|-------------|---------------------------------------------------------------------------------------------------------------------|------------------------------------------------------------------------------------------------------------------------------------------------------------------------------------------------------------------------------------------------------------------------------------------------------------------------------------------|------------------------------------------------------------------------------------------------------------------------------------------------------------------------------------------------------------------------------------------------------------------------------------------------------------------------------------------------------|
| CODE        | DESCRIPTION                                                                                                         |                                                                                                                                                                                                                                                                                                                                          | QTÀ                                                                                                                                                                                                                                                                                                                                                  |
| AC0018081   | Plate 85x85x2 35.5x12.5                                                                                             | F                                                                                                                                                                                                                                                                                                                                        | 1                                                                                                                                                                                                                                                                                                                                                    |
| AQ0015829   | Rubber packing double-sided tape 75x75x8x1                                                                          | -                                                                                                                                                                                                                                                                                                                                        | 1                                                                                                                                                                                                                                                                                                                                                    |
| CP11229CC-1 | Preassembled washbasin spout L245                                                                                   |                                                                                                                                                                                                                                                                                                                                          | 1                                                                                                                                                                                                                                                                                                                                                    |
| AC0011229   | Washbasin spout L245                                                                                                | F                                                                                                                                                                                                                                                                                                                                        | 1                                                                                                                                                                                                                                                                                                                                                    |
| AQ0010869   | Grubscrew M5x8 cone point                                                                                           | -                                                                                                                                                                                                                                                                                                                                        | 2                                                                                                                                                                                                                                                                                                                                                    |
| CP12053-1   | Insert for spout-out                                                                                                | -                                                                                                                                                                                                                                                                                                                                        | 1                                                                                                                                                                                                                                                                                                                                                    |
| AQ0001360   | OR 11.91x2.62 NBR 70 SH                                                                                             | -                                                                                                                                                                                                                                                                                                                                        | 1                                                                                                                                                                                                                                                                                                                                                    |
| AQ0010435   | Teflon ring Ø19,9 x 5                                                                                               | -                                                                                                                                                                                                                                                                                                                                        | 1                                                                                                                                                                                                                                                                                                                                                    |
| AS0012053   | Washbasin spout's insert                                                                                            | G                                                                                                                                                                                                                                                                                                                                        | 1                                                                                                                                                                                                                                                                                                                                                    |
| AQ0004630   | OR 17.16x1.78 NBR 70 SH                                                                                             | -                                                                                                                                                                                                                                                                                                                                        | 1                                                                                                                                                                                                                                                                                                                                                    |
|             | AC0018081<br>AQ0015829<br>CP11229CC-1<br>AC0011229<br>AQ0010869<br>CP12053-1<br>AQ0001360<br>AQ0010435<br>AS0012053 | CODEDESCRIPTIONAC0018081Plate 85x85x2 35.5x12.5AQ0015829Rubber packing double-sided tape 75x75x8x1CP11229CC-1Preassembled washbasin spout L245AC0011229Washbasin spout L245AQ0010869Grubscrew M5x8 cone pointCP12053-1Insert for spout-outAQ001360OR 11.91x2.62 NBR 70 SHAQ0010435Teflon ring Ø19,9 x 5AS0012053Washbasin spout's insert | CODEDESCRIPTIONFINAC0018081Plate 85x85x2 35.5x12.5FAQ0015829Rubber packing double-sided tape 75x75x8x1-CP11229CC-1Preassembled washbasin spout L245FAC0011229Washbasin spout L245FAQ0010869Grubscrew M5x8 cone point-CP12053-1Insert for spout-out-AQ001360OR 11.91x2.62 NBR 70 SH-AQ0010435Teflon ring Ø19,9 x 5-AS0012053Washbasin spout's insertG |