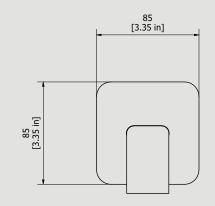

## SB328\_22

Description

Dimensions

Long wall mounted bath spout.

236 [9.29 in]

| Cartridge<br>-                                            | Threaded fitting <b>G1/2" male</b>      |                   |                     |
|-----------------------------------------------------------|-----------------------------------------|-------------------|---------------------|
| Aerator<br>-                                              | Flow Rate (+/-10%)<br>1 BAR<br>10 l\min | 2 BAR<br>11 I\min | 3 BAR<br>12.5 l\min |
| Production<br>Main body is a machined from a solid pieces | Material<br>BRASS                       |                   |                     |