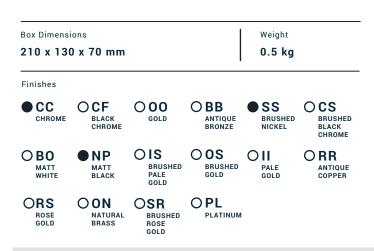

Collection

## **SUPERBOX**

Article

## SB328\_22

Description

Dimensions

Long wall mounted bath spout.

236 [9.29 in]

| Cartridge<br>-                                            | Threaded fitting <b>G1/2" male</b>      |                   |                     |
|-----------------------------------------------------------|-----------------------------------------|-------------------|---------------------|
| Aerator<br>-                                              | Flow Rate (+/-10%)<br>1 BAR<br>10 l\min | 2 BAR<br>11 I\min | 3 BAR<br>12.5 l\min |
| Production<br>Main body is a machined from a solid pieces | Material<br>BRASS                       |                   |                     |