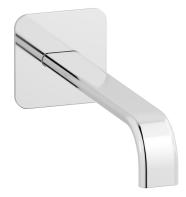

## SB328\_22

Description

Dimensions

Long wall mounted bath spout.

236 [9.29 in]

| Cartridge<br>-                                            | Threaded fitting <b>G1/2" male</b>      |                   |                     |
|-----------------------------------------------------------|-----------------------------------------|-------------------|---------------------|
| Aerator<br>-                                              | Flow Rate (+/-10%)<br>1 BAR<br>10 l\min | 2 BAR<br>11 I\min | 3 BAR<br>12.5 l\min |
| Production<br>Main body is a machined from a solid pieces | Material<br>BRASS                       |                   |                     |