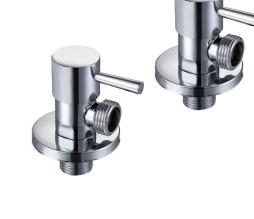

## Round stop valves (two pieces)

**Box Dimensions** Weight 280x130x70 mm 0.4 kg Finishes

CF BLACK CHROME

● CC CHROME

CS BRUSHED BLACK CHROME

PL PLATINUM

SS BRUSHED NICKEL

BRUSHED PALE GOLD