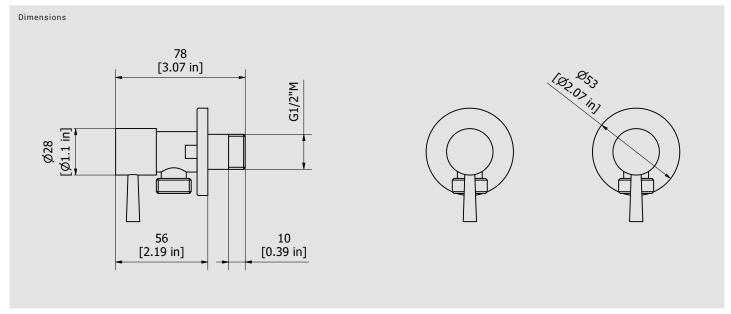

Max Lead content: 2.5%

| Elenco parti |             |                      |     |
|--------------|-------------|----------------------|-----|
| ELEM.        | CODICE      | NUMERO DI MAGAZZINO  | QTÀ |
| 1            | AQ0014503   | Round under sink tap | 2   |
| 1.1          | AQ0014503_1 | Handle Ø28 H24.5     | 1   |
| 1.2          | AQ0014503_4 | Plate Ø52.5 H6.5     | 1   |
| 1.3          | AQ0014503_3 | Headwork G1/2"       | 1   |
| 1.4          | AQ0014503_2 | G1/2" tap body       | 1   |