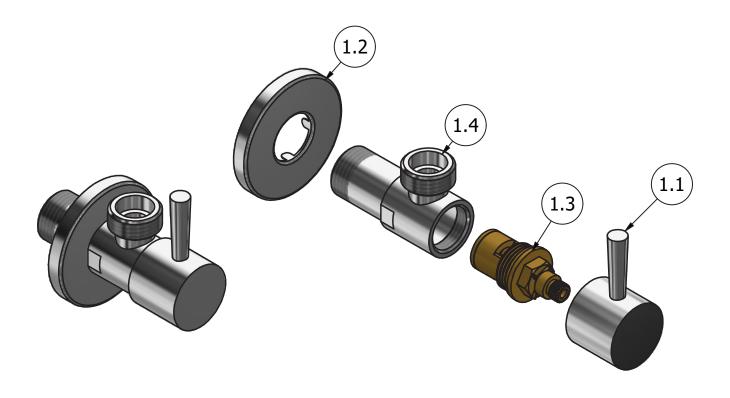

Max Lead content: 2.5%

| Elenco parti |             |                      |     |
|--------------|-------------|----------------------|-----|
| ELEM.        | CODICE      | NUMERO DI MAGAZZINO  | QTÀ |
| 1            | AQ0014503   | Round under sink tap | 2   |
| 1.1          | AQ0014503_1 | Handle Ø28 H24.5     | 1   |
| 1.2          | AQ0014503_4 | Plate Ø52.5 H6.5     | 1   |
| 1.3          | AQ0014503_3 | Headwork G1/2"       | 1   |
| 1.4          | AQ0014503_2 | G1/2" tap body       | 1   |