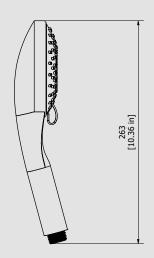

## **SH036**

Description

### Multifunctional hand shower

**Box Dimensions** Weight 225x140x70 mm 0.5 kg

Finishes

● CC CHROME PL PLATINUM

CS BRUSHED BLACK CHROME

SS BRUSHED NICKEL

BRUSHED PALE GOLD

NATURAL BRASS