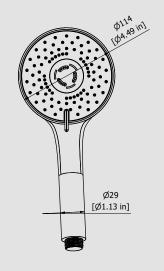

## **SH036**

Description

### Multifunctional hand shower

**Box Dimensions** Weight 225x140x70 mm 0.5 kg

Finishes

● CC CHROME PL PLATINUM

CS BRUSHED BLACK CHROME

SS BRUSHED NICKEL

BRUSHED PALE GOLD

NATURAL BRASS

BB ANTIQUE BRONZE

Cartridge

Threaded fitting

G1/2" M

Aerator

Flow Rate (+/-10%)

1 BAR 12.2 I\m 2 BAR 17.6 l\m 3 BAR 21.7 l\m

Production