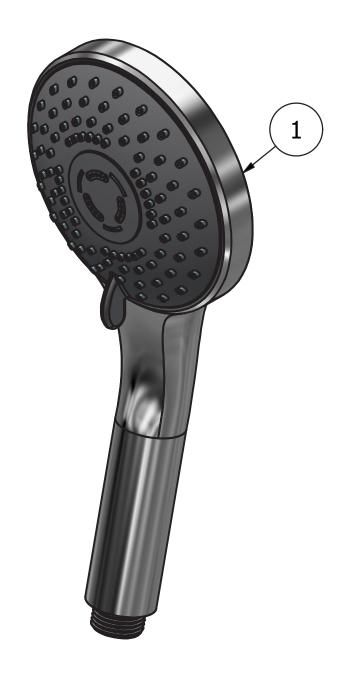

Main body is a single hot stamped pieces

Material

**BRASS** 

According to CuZn39Pb3 (CW614N)

Max Lead content: 2.5%

| ELENCO PARTI |              |                       |     |     |
|--------------|--------------|-----------------------|-----|-----|
| ELEM.        | CODICE       | DESCRIZIONE           | FIN | QTÀ |
| 1            | AQ0016198_23 | Doccetta tre funzioni | F   | 1   |