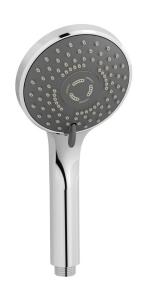

## **SH036**

Description

### Multifunctional hand shower

**Box Dimensions** Weight 225x140x70 mm 0.5 kg

Finishes

● CC CHROME PL PLATINUM

CS BRUSHED BLACK CHROME

SS BRUSHED NICKEL

BRUSHED PALE GOLD

NATURAL BRASS