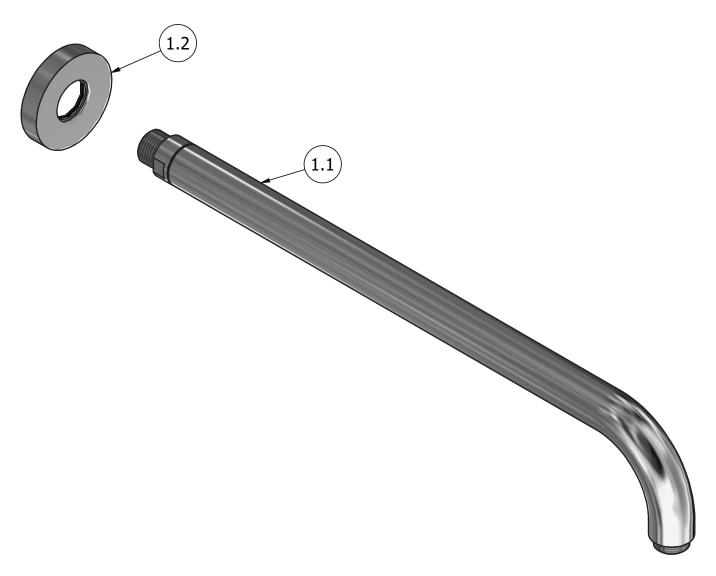

Production

Main body is a single hot stamped pieces

Material

**BRASS** 

According to CuZn39Pb3 (CW614N)

Max Lead content: 2.5%

| Parts list |             |                     |     |
|------------|-------------|---------------------|-----|
| ELEM.      | CODE        | DESCRIPTION         | QTÀ |
| 1          | AQ0013346   | Arms Ø26 L400       | 1   |
| 1.1        | AQ0013346_1 | Shower arm Ø26 L400 | 1   |
| 1.2        | AQ0013346_2 | Rosette Ø60 H12     | 1   |