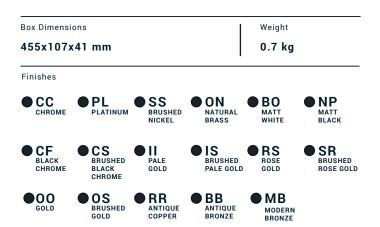

Collection

## Shower & Co.

Article

## **SH050**

Description

### Round wall shower arm







| Cartridge - | Threaded fitting G1/2" male |                |                |  |  |
|-------------|-----------------------------|----------------|----------------|--|--|
| Aerator     | Flow Rate (+/-10%)          | 0%)            |                |  |  |
| -           | 1 BAR<br>- I\m              | 2 BAR<br>- I\m | 3 BAR<br>- I\m |  |  |

Production

Main body is a single hot stamped pieces

Material

**BRASS** 

According to CuZn39Pb3 (CW614N)

Max Lead content: 2.5%





| Parts list |             |                     |     |
|------------|-------------|---------------------|-----|
| ELEM.      | CODE        | DESCRIPTION         | QTÀ |
| 1          | AQ0013346   | Arms Ø26 L400       | 1   |
| 1.1        | AQ0013346_1 | Shower arm Ø26 L400 | 1   |
| 1.2        | AQ0013346_2