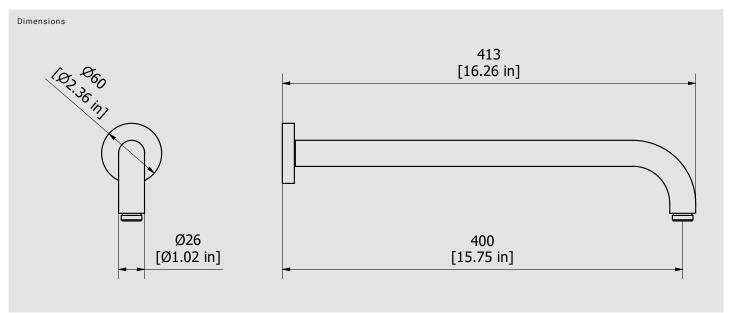

Production

Main body is a single hot stamped pieces

Material

**BRASS** 

According to CuZn39Pb3 (CW614N)

Max Lead content: 2.5%

| Parts list |             |                     |     |
|------------|-------------|---------------------|-----|
| ELEM.      | CODE        | DESCRIPTION         | QTÀ |
| 1          | AQ0013346   | Arms Ø26 L400       | 1   |
| 1.1        | AQ0013346_1 | Shower arm Ø26 L400 | 1   |
| 1.2        | AQ0013346_2 | Rosette Ø60 H12     | 1   |