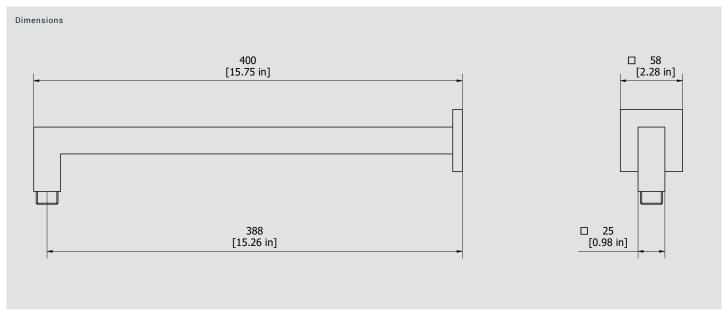

Max Lead content: 2.5%

| Parts list |           |                |     |     |
|------------|-----------|----------------|-----|-----|
| ITEMS      | CODE      | DESCRIPTION    | FIN | QTÀ |
| 1          | AQ0013347 | Square arm 400 | F   | 1   |