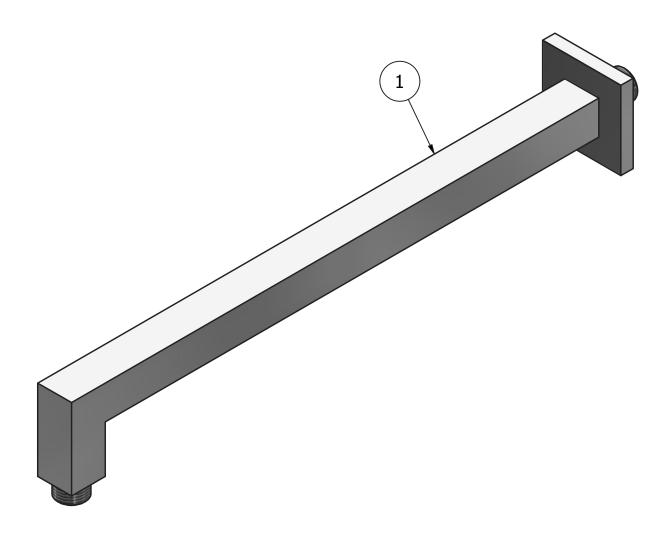

Max Lead content: 2.5%

| Parts list |           |                |     |     |
|------------|-----------|----------------|-----|-----|
| ITEMS      | CODE      | DESCRIPTION    | FIN | QTÀ |
| 1          | AQ0013347 | Square arm 400 | F   | 1   |