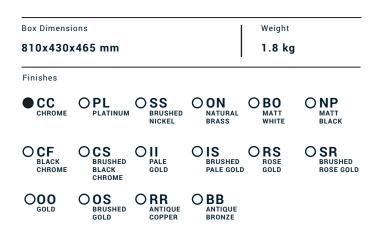

Collection

## Shower rail

# Article

SH102 Description

Hermes shower rail

| Aerator<br>- | Flow Rate (+/-10%) |                 |                 |
|--------------|--------------------|-----------------|-----------------|
|              | 1 BAR<br>15 l\m    | 2 BAR<br>23 l\m | 3 BAR<br>30 l\m |
| Production   | Material           |                 |                 |
|              |                    |                 |                 |