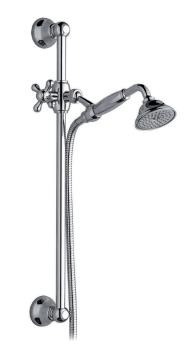

## Shower rail

# Article

SH102 Description

Hermes shower rail

| Aerator<br>- | Flow Rate (+/-10%) |                 |                 |
|--------------|--------------------|-----------------|-----------------|
|              | 1 BAR<br>15 l\m    | 2 BAR<br>23 l\m | 3 BAR<br>30 l\m |
| Production   | Material           |                 |                 |
|              |                    |                 |                 |