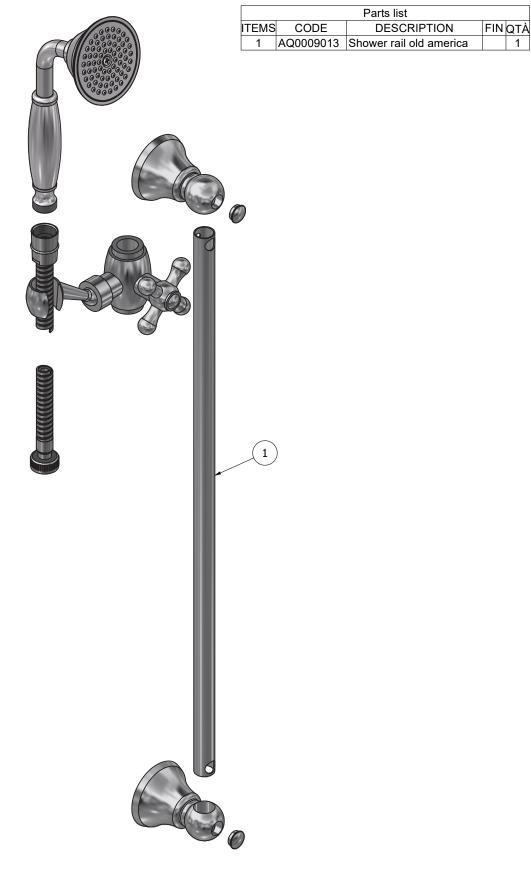

## Shower rail

# Article

SH102 Description

Hermes shower rail

| Aerator<br>- | Flow Rate (+/-10%) |                 |                 |
|--------------|--------------------|-----------------|-----------------|
|              | 1 BAR<br>15 l\m    | 2 BAR<br>23 l\m | 3 BAR<br>30 l\m |
| Production   | Material           |                 |                 |
|              |                    |                 |                 |