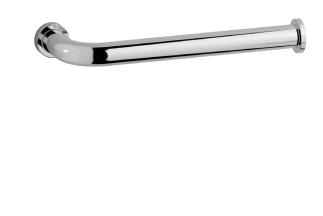

# **S0006**

Description

Towel holder

Aerator Flow Rate (+/-10%)
1 BAR 2 BAR 3 BAR

Production Material

| Parts list |           |                                     |     |     |
|------------|-----------|-------------------------------------|-----|-----|
| ITEMS      | CODE      | DESCRIPTION                         | FIN | QTÀ |
| 1          | AC0017711 | Plug Ø32 H15                        | F   | 1   |
| 2          | AC0017826 | Pipe Ø22 L219 sp.2                  | F   | 1   |
| 3          | AC0017712 | Ring nut M29x1 Ø32 H8.5             | F   | 1   |
| 4          | AQ0017575 | Self-tapping screw Ø3,9x50 TC cross | -   | 2   |
| 5          | AS0017576 | Wall support H20 M29x1M             | G   | 1   |
| 6          | AQ0017577 | Fischer Ø6 H50                      | -   | 2   |
| 7          | AQ0017082 | Cros Screw M3x8 TSP UNI 7688        | -   | 1   |