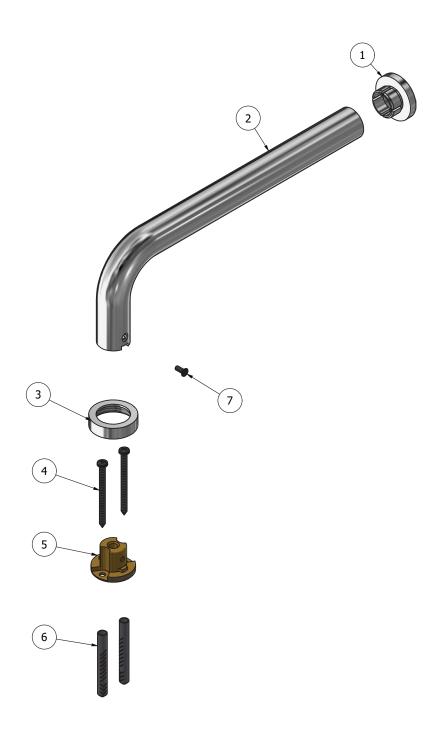

# **S0006**

Description

Towel holder

Aerator Flow Rate (+/-10%)
1 BAR 2 BAR 3 BAR

Production Material

| Parts list |           |                                     |     |     |
|------------|-----------|-------------------------------------|-----|-----|
| ITEMS      | CODE      | DESCRIPTION                         | FIN | QTÀ |
| 1          | AC0017711 | Plug Ø32 H15                        | F   | 1   |
| 2          | AC0017826 | Pipe Ø22 L219 sp.2                  | F   | 1   |
| 3          | AC0017712 | Ring nut M29x1 Ø32 H8.5             | F   | 1   |
| 4          | AQ0017575 | Self-tapping screw Ø3,9x50 TC cross | -   | 2   |
| 5          | AS0017576 | Wall support H20 M29x1M             | G   | 1   |
| 6          | AQ0017577 | Fischer Ø6 H50                      | -   | 2   |
| 7          | AQ0017082 | Cros Screw M3x8 TSP UNI 7688        | -   | 1   |