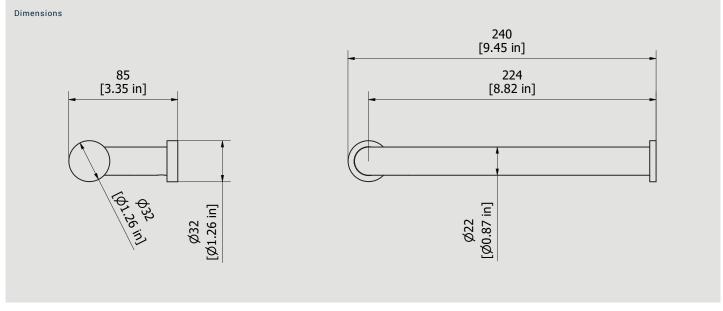

# **S0006**

Description

Towel holder

Aerator Flow Rate (+/-10%)
1 BAR 2 BAR 3 BAR

Production Material

| Parts list |           |                                     |     |     |
|------------|-----------|-------------------------------------|-----|-----|
| ITEMS      | CODE      | DESCRIPTION                         | FIN | QTÀ |
| 1          | AC0017711 | Plug Ø32 H15                        | F   | 1   |
| 2          | AC0017826 | Pipe Ø22 L219 sp.2                  | F   | 1   |
| 3          | AC0017712 | Ring nut M29x1 Ø32 H8.5             | F   | 1   |
| 4          | AQ0017575 | Self-tapping screw Ø3,9x50 TC cross | -   | 2   |
| 5          | AS0017576 | Wall support H20 M29x1M             | G   | 1   |
| 6          | AQ0017577 | Fischer Ø6 H50                      | -   | 2   |
| 7          | AQ0017082 | Cros Screw M3x8 TSP UNI 7688        | -   | 1   |