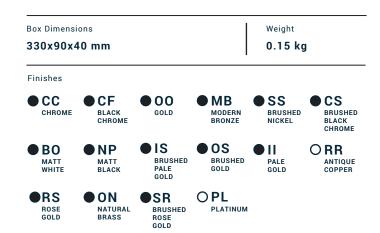

# **S0006**

Description

Towel holder

Aerator Flow Rate (+/-10%)
1 BAR 2 BAR 3 BAR

Production Material

| Parts list |           |                                     |     |     |
|------------|-----------|-------------------------------------|-----|-----|
| ITEMS      | CODE      | DESCRIPTION                         | FIN | QTÀ |
| 1          | AC0017711 | Plug Ø32 H15                        | F   | 1   |
| 2          | AC0017826 | Pipe Ø22 L219 sp.2                  | F   | 1   |
| 3          | AC0017712 | Ring nut M29x1 Ø32 H8.5             | F   | 1   |
| 4          | AQ0017575 | Self-tapping screw Ø3,9x50 TC cross | -   | 2   |
| 5          | AS0017576 | Wall support H20 M29x1M             | G   | 1   |
| 6          | AQ0017577 | Fischer Ø6 H50                      | -   | 2   |
| 7          | AQ0017082 | Cros Screw M3x8 TSP UNI 7688        | -   | 1   |