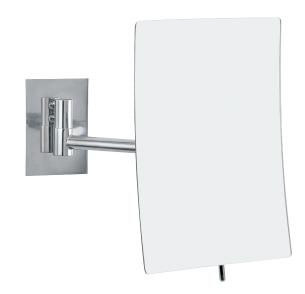

## Magnifying mirror

Box Dimensions Weight 200x70x220 mm 0.5 kg Finishes CF CC •00 MB SS CS

BLACK CHROME CHROME BO

NP

BRUSHED PALE GOLD

GOLD

08 BRUSHED GOLD

MODERN BRONZE