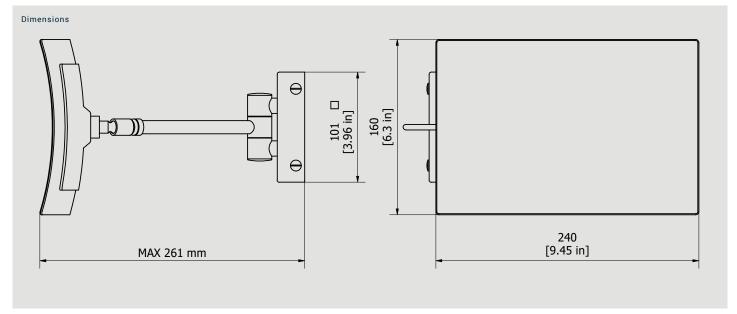

## Magnifying mirror

Box Dimensions Weight 200x70x220 mm 0.5 kg Finishes CF CC •00 MB SS CS

BLACK CHROME CHROME BO

NP

BRUSHED PALE GOLD

GOLD

08 BRUSHED GOLD

MODERN BRONZE