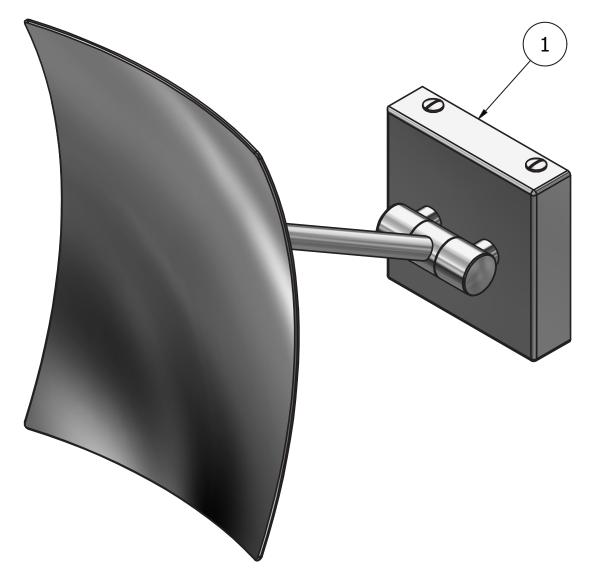

| Parts list |           |             |     |     |
|------------|-----------|-------------|-----|-----|
| ITEMS      | CODE      | DESCRIPTION | FIN | QTÀ |
| 1          | AQ0018126 | Mirror      | F   | 1   |