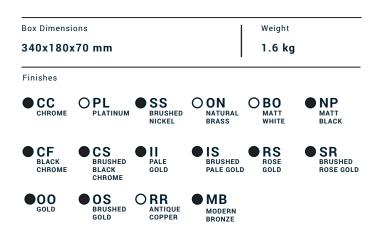

Collection

#### VINILE Article

# **VN200**

Description

#### Monohole washbasin mixer





Dimensions





| Cartridge<br>Ø25 ceramic cartridge | Threaded fitting Inox hoses G3\8'    | Threaded fitting Inox hoses G3\8" female 400 mms long |                  |  |
|------------------------------------|--------------------------------------|-------------------------------------------------------|------------------|--|
| Aerator<br>M16.5x1                 | Flow Rate (+/-10%)<br>1 BAR<br>3 I\m | 2 BAR<br>3.8 l\m                                      | 3 BAR<br>3.8 l\m |  |

Production

#### Main body is a machined from a solid pieces

BRASS According to CuZn42 (CW510L) Max Lead content: 0.2%

P.IVA 01785230986 capitale sociale €420.000,00 i.v.

Material

www.weareib.it





1

3

4

5

(6.1

(6.2)

(6.3)

(6.4)

(6.5)

(6.6)

2

| Parts list<br>DESCRIPTION<br>Handle Ø42 H40 vinil