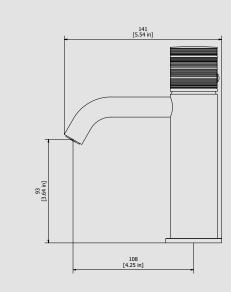

# **VN200**

Description

#### Monohole washbasin mixer

Dimensions

| Cartridge<br>Ø25 ceramic cartridge | Threaded fitting Inox hoses G3\8'    | Threaded fitting Inox hoses G3\8" female 400 mms long |                  |  |
|------------------------------------|--------------------------------------|-------------------------------------------------------|------------------|--|
| Aerator<br>M16.5x1                 | Flow Rate (+/-10%)<br>1 BAR<br>3 I\m | 2 BAR<br>3.8 l\m                                      | 3 BAR<br>3.8 l\m |  |