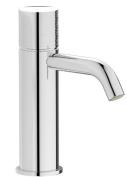

# **VN200**

Description

#### Monohole washbasin mixer

Dimensions

| Cartridge<br>Ø25 ceramic cartridge | Threaded fitting Inox hoses G3\8'    | Threaded fitting Inox hoses G3\8" female 400 mms long |                  |  |
|------------------------------------|--------------------------------------|-------------------------------------------------------|------------------|--|
| Aerator<br>M16.5x1                 | Flow Rate (+/-10%)<br>1 BAR<br>3 I\m | 2 BAR<br>3.8 l\m                                      | 3 BAR<br>3.8 l\m |  |