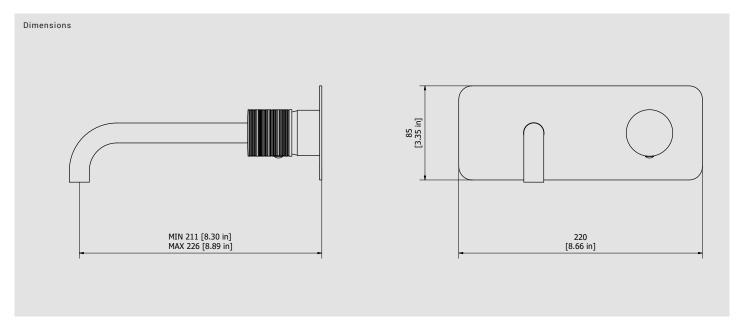

### Built-in body to be purchased separately INC206

**Box Dimensions** Weight 1.3 kg 265x260x70 mm

Finishes

● CC CHROME

RS ROSE GOLD

SR
BRUSHED
ROSE GOLD

OO GOLD

OS BRUSHED GOLD

Material

**BRASS** 

According to CuZn35Pb2Al-B (CB752S)

Max Lead content: 1.36%

| Parts list |              |                                                |     |     |
|------------|--------------|------------------------------------------------|-----|-----|
| ITEMS      | CODE         | DESCRIPTION                                    | FIN | QTÀ |
| 1          | AC0017941    | Handle Ø42 H40 vinile                          | F   | 1   |
| 2          | AQ0001082    | Grubscrew M4x4 cone point                      | -   | 1   |
| 3          | AQ0006650    | Plug cover Ø7                                  | F   | 1   |
| 4          | AC0013162    | Plate 220x85x2 Ø18.5 Ø41.5                     | F   | 1   |
| 5          | AQ0014142    | Rubber packing double-sided tape 200x75x8x1    | -   | 1   |
| 6          | AQ0003630    | Cartridge ring nut cover M37x1.5               | F   | 1   |
| 7          | CPIN206CC-19 | Mixer 47x47 x recessed                         | -   | 1   |
| 7.1        | AQ0001040    | Cartridge ring nut M37x1.5 H9                  | G   | 1   |
| 7.2        | AC0010445    | Recessed ring Ø41 M37x1.5 H40.7                | F   | 1   |
| 7.3        | AQ0004095    | Ceramic cartridge Ø35 9x9 (K35A)               | -   | 1   |
| 7.4        | AS0013040    | Insert 47x47 H11 M37x1.5                       | G   | 1   |
| 7.5        | AQ0015357    | Grubscrew M3x10 flat point                     | -   | 1   |
| 7.6        | AQ0015684    | Gasket Ø31 H3.5 Ø7 Ø7.5                        | -   | 1   |
| 8          | CPX207CC-21  | Preassembled spout Ø18                         | -   | 1   |
| 8.1        | AC0011996    | Spout-out M18x1 M16.5x1 Ø18 L244               | F   | 1   |
| 8.2        | AQ0014147    | Perlator PCA cachè laminar 1 GPM (44.3358.010) | -   | 1   |
| 8.3        | AS0016996    | Spout insert Ø30 M20x1M M18x1 F H21            | G   | 1   |
| 8.4        | AQ0001400    | OR 20.35x1.78 NBR 70 SH                        | -   | 2   |
| 8.5        | AS0016995    | Insert Ø30 G1/2" M H32                         | G   | 1   |
| 8.6        | AQ0004630    | OR 17.16x1.78 NBR 70 SH                        | -   | 1   |