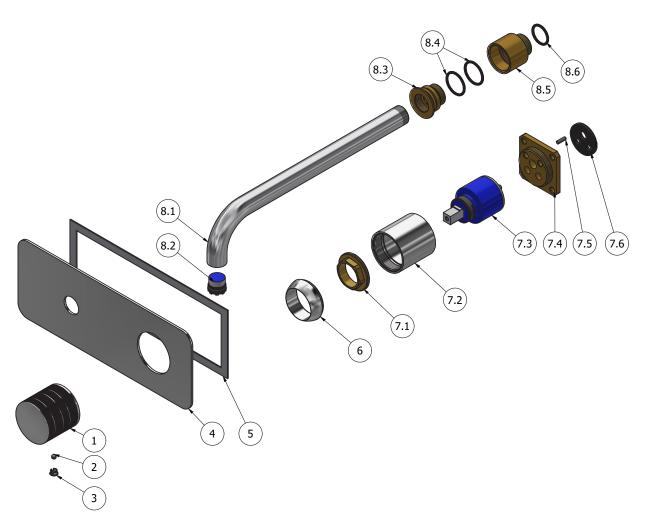

Material

**BRASS** 

According to CuZn35Pb2Al-B (CB752S)

Max Lead content: 1.36%

| Parts list |              |                                                |     |     |
|------------|--------------|------------------------------------------------|-----|-----|
| ITEMS      | CODE         | DESCRIPTION                                    | FIN | QTÀ |
| 1          | AC0017941    | Handle Ø42 H40 vinile                          | F   | 1   |
| 2          | AQ0001082    | Grubscrew M4x4 cone point                      | -   | 1   |
| 3          | AQ0006650    | Plug cover Ø7                                  | F   | 1   |
| 4          | AC0013162    | Plate 220x85x2 Ø18.5 Ø41.5                     | F   | 1   |
| 5          | AQ0014142    | Rubber packing double-sided tape 200x75x8x1    | -   | 1   |
| 6          | AQ0003630    | Cartridge ring nut cover M37x1.5               | F   | 1   |
| 7          | CPIN206CC-19 | Mixer 47x47 x recessed                         | -   | 1   |
| 7.1        | AQ0001040    | Cartridge ring nut M37x1.5 H9                  | G   | 1   |
| 7.2        | AC0010445    | Recessed ring Ø41 M37x1.5 H40.7                | F   | 1   |
| 7.3        | AQ0004095    | Ceramic cartridge Ø35 9x9 (K35A)               | -   | 1   |
| 7.4        | AS0013040    | Insert 47x47 H11 M37x1.5                       | G   | 1   |
| 7.5        | AQ0015357    | Grubscrew M3x10 flat point                     | -   | 1   |
| 7.6        | AQ0015684    | Gasket Ø31 H3.5 Ø7 Ø7.5                        | -   | 1   |
| 8          | CPX207CC-21  | Preassembled spout Ø18                         | -   | 1   |
| 8.1        | AC0011996    | Spout-out M18x1 M16.5x1 Ø18 L244               | F   | 1   |
| 8.2        | AQ0014147    | Perlator PCA cachè laminar 1 GPM (44.3358.010) | -   | 1   |
| 8.3        | AS0016996    | Spout insert Ø30 M20x1M M18x1 F H21            | G   | 1   |
| 8.4        | AQ0001400    | OR 20.35x1.78 NBR 70 SH                        | -   | 2   |
| 8.5        | AS0016995    | Insert Ø30 G1/2" M H32                         | G   | 1   |
| 8.6        | AQ0004630    | OR 17.16x1.78 NBR 70 SH                        | -   | 1   |