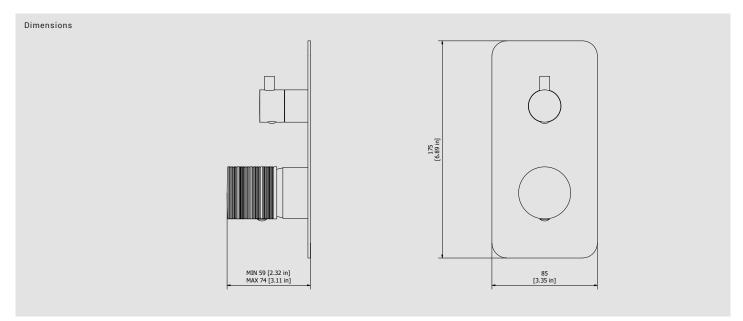

## **VN312**

Description

Exposed parts for manual wall mixer with three ways Built-in body to be purchased separately INC312

**Box Dimensions** 

Weight

150x190x98 mm

1.4 kg

Finishes