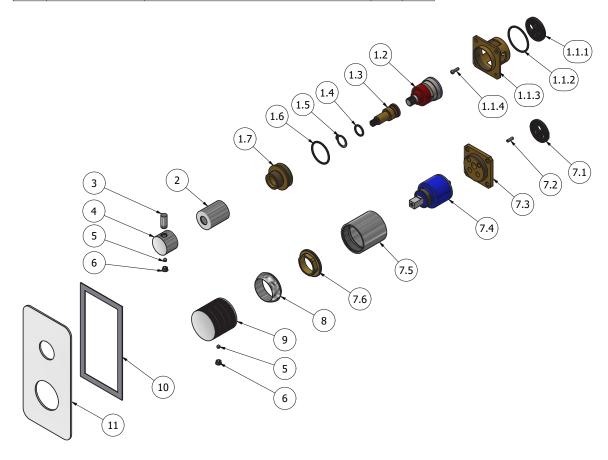

**BRASS** 

According to CuZn39Pb3 (CW614N)

Max Lead content: 2.5%

**७** f 𝒫

| TEMS         CODE         DESCRIPTION         FIN QTA           1         CPDEV3VXXXN_1         Preassembled diverter three ways         -         1           1.1.1         CP13047XXN_1         Preassembled diverter three ways         -         1           1.1.1         AQ0015686         Rubber Ø32 H4         -         1           1.1.2         AQ0008026         OR 33.05x1.78 NBR 70 SH         -         1           1.1.3         AS0013047         Insert 47x47x32         G         1           1.1.4         AQ0012206         Inox screw M3x10         -         1           1.2         AQ0014857         Diverter cartridge 3 outlets 180°         -         1           1.3         AS0013048         Rod Ø17.9 H42.4         G         1           1.4         AQ0004610         OR 12.42x1.78 NBR 70 SH         -         1           1.5         AQ0015748         Seeger ring Ø14 H1         -         1           1.6         AQ0010597         OR 28.3x1.78 NBR 70 SH         -         1           1.7         AS0013050         Junction M32x1 M22x1 H23         G         1           2         AC0013054         Ring Ø26 M22x1 F H33         F         1           3                                              | Parts list |               |                                             |     |     |  |
|----------------------------------------------------------------------------------------------------------------------------------------------------------------------------------------------------------------------------------------------------------------------------------------------------------------------------------------------------------------------------------------------------------------------------------------------------------------------------------------------------------------------------------------------------------------------------------------------------------------------------------------------------------------------------------------------------------------------------------------------------------------------------------------------------------------------------------------------------------------------------------------------------------------------------------------------------------------------------------------------------------------------------------------------------------------------------------------------------------------------------------------------------------------------------------------------------------------------------------------------------|------------|---------------|---------------------------------------------|-----|-----|--|
| 1.1         CP13047XXN_1         Preassembled diverter three ways         -         1           1.1.1         AQ0015686         Rubber Ø32 H4         -         1           1.1.2         AQ0008026         OR 33.05x1.78 NBR 70 SH         -         1           1.1.3         AS0013047         Insert 47x47x32         G         1           1.1.4         AQ0012206         Inox screw M3x10         -         1           1.2         AQ0014857         Diverter cartridge 3 outlets 180°         -         1           1.3         AS0013048         Rod Ø17.9 H42.4         G         1           1.4         AQ0004610         OR 12.42x1.78 NBR 70 SH         -         1           1.5         AQ0015748         Seeger ring Ø14 H1         -         1           1.6         AQ0010597         OR 28.3x1.78 NBR 70 SH         -         1           1.7         AS0013050         Junction M32x1 M22x1 H23         G         1           2         AC0013054         Ring Ø26 M22x1 F H33         F         1           3         AC0007092         Handle knob M8 H19         F         1           4         AC0011372         Diverter's knob Ø26 H20         F         1           5                                                | ITEMS      | CODE          | DESCRIPTION                                 | FIN | QTÀ |  |
| 1.1.1       AQ0015686       Rubber Ø32 H4       -       1         1.1.2       AQ0008026       OR 33.05x1.78 NBR 70 SH       -       1         1.1.3       AS0013047       Insert 47x47x32       G       1         1.1.4       AQ0012206       Inox screw M3x10       -       1         1.2       AQ0014857       Diverter cartridge 3 outlets 180°       -       1         1.3       AS0013048       Rod Ø17.9 H42.4       G       1         1.4       AQ0004610       OR 12.42x1.78 NBR 70 SH       -       1         1.5       AQ0015748       Seeger ring Ø14 H1       -       1         1.6       AQ0010597       OR 28.3x1.78 NBR 70 SH       -       1         1.7       AS0013050       Junction M32x1 M22x1 H23       G       1         2       AC0013054       Ring Ø26 M22x1 F H33       F       1         3       AC0007092       Handle knob M8 H19       F       1         4       AC0011372       Diverter's knob Ø26 H20       F       1         5       AQ0001682       Grubscrew M4x4 cone point       -       2         6       AQ0006650       Plug cover Ø7       F       2         7       CPIN                                                                                                                               | 1          | CPDEV3VXXXN_1 | Preassembled diverter three ways            | -   | 1   |  |
| 1.1.2       AQ0008026       OR 33.05x1.78 NBR 70 SH       -       1         1.1.3       AS0013047       Insert 47x47x32       G       1         1.1.4       AQ0012206       Inox screw M3x10       -       1         1.2       AQ0014857       Diverter cartridge 3 outlets 180°       -       1         1.3       AS0013048       Rod Ø17.9 H42.4       G       1         1.4       AQ0004610       OR 12.42x1.78 NBR 70 SH       -       1         1.5       AQ0015748       Seeger ring Ø14 H1       -       1         1.6       AQ0010597       OR 28.3x1.78 NBR 70 SH       -       1         1.7       AS0013050       Junction M32x1 M22x1 H23       G       1         2       AC0013054       Ring Ø26 M22x1 F H33       F       1         3       AC0007092       Handle knob M8 H19       F       1         4       AC0011372       Diverter's knob Ø26 H20       F       1         5       AQ0001082       Grubscrew M4x4 cone point       -       2         6       AQ0006650       Plug cover Ø7       F       2         7       CPIN206CC-19       Mixer 47x47 x recessed       -       1         7.1                                                                                                                                | 1.1        | CP13047XXN_1  | Preassembled diverter three ways            | -   | 1   |  |
| 1.1.3       AS0013047       Insert 47x47x32       G       1         1.1.4       AQ0012206       Inox screw M3x10       -       1         1.2       AQ0014857       Diverter cartridge 3 outlets 180°       -       1         1.3       AS0013048       Rod Ø17.9 H42.4       G       1         1.4       AQ0004610       OR 12.42x1.78 NBR 70 SH       -       1         1.5       AQ0015748       Seeger ring Ø14 H1       -       1         1.6       AQ0010597       OR 28.3x1.78 NBR 70 SH       -       1         1.7       AS0013050       Junction M32x1 M22x1 H23       G       1         2       AC0013054       Ring Ø26 M22x1 F H33       F       1         3       AC0007092       Handle knob M8 H19       F       1         4       AC0011372       Diverter's knob Ø26 H20       F       1         5       AQ0001082       Grubscrew M4x4 cone point       -       2         6       AQ0006650       Plug cover Ø7       F       2         7       CPIN206CC-19       Mixer 47x47 x recessed       -       1         7.2       AQ0015357       Grubscrew M3x10 flat point       -       1         7.3                                                                                                                               | 1.1.1      | AQ0015686     | Rubber Ø32 H4                               | -   | 1   |  |
| 1.1.4       AQ0012206       Inox screw M3x10       -       1         1.2       AQ0014857       Diverter cartridge 3 outlets 180°       -       1         1.3       AS0013048       Rod Ø17.9 H42.4       G       1         1.4       AQ0004610       OR 12.42x1.78 NBR 70 SH       -       1         1.5       AQ0015748       Seeger ring Ø14 H1       -       1         1.6       AQ0010597       OR 28.3x1.78 NBR 70 SH       -       1         1.7       AS0013050       Junction M32x1 M22x1 H23       G       1         2       AC0013054       Ring Ø26 M22x1 F H33       F       1         3       AC0007092       Handle knob M8 H19       F       1         4       AC0011372       Diverter's knob Ø26 H20       F       1         5       AQ0001082       Grubscrew M4x4 cone point       -       2         6       AQ0006650       Plug cover Ø7       F       2         7       CPIN206CC-19       Mixer 47x47 x recessed       -       1         7.1       AQ0015684       Gasket Ø31 H3.5 Ø7 Ø7.5       -       1         7.2       AQ0015357       Grubscrew M3x10 flat point       -       1         7.4 <td>1.1.2</td> <td>AQ0008026</td> <td>OR 33.05x1.78 NBR 70 SH</td> <td>-</td> <td>1</td>                                | 1.1.2      | AQ0008026     | OR 33.05x1.78 NBR 70 SH                     | -   | 1   |  |
| 1.2 AQ0014857 Diverter cartridge 3 outlets 180° - 1 1.3 AS0013048 Rod Ø17.9 H42.4 G 1 1.4 AQ0004610 OR 12.42x1.78 NBR 70 SH - 1 1.5 AQ0015748 Seeger ring Ø14 H1 - 1 1.6 AQ0010597 OR 28.3x1.78 NBR 70 SH - 1 1.7 AS0013050 Junction M32x1 M22x1 H23 G 1 2 AC0013054 Ring Ø26 M22x1 F H33 F 1 3 AC0007092 Handle knob M8 H19 F 1 4 AC0011372 Diverter's knob Ø26 H20 F 1 5 AQ0001082 Grubscrew M4x4 cone point - 2 6 AQ0006650 Plug cover Ø7 F 2 7 CPIN206CC-19 Mixer 47x47 x recessed - 1 7.1 AQ0015684 Gasket Ø31 H3.5 Ø7 Ø7.5 - 1 7.2 AQ0015357 Grubscrew M3x10 flat point - 1 7.3 AS0013040 Insert 47x47 H11 M37x1.5 G 1 7.4 AQ0004095 Ceramic cartridge Ø35 9x9 (K35A) - 1 7.5 AC0010445 Recessed ring Ø41 M37x1.5 H40.7 F 1 8 AQ0003630 Cartridge ring nut M37x1.5 H9 G 1 8 AQ0003630 Cartridge ring nut cover M37x1.5 F 1 9 AC0017941 Handle Ø42 H40 vinile F 1                                                                                                                                                                                                                                                                                                                                                                             | 1.1.3      | AS0013047     | Insert 47x47x32                             | G   | 1   |  |
| 1.3       AS0013048       Rod Ø17.9 H42.4       G       1         1.4       AQ0004610       OR 12.42x1.78 NBR 70 SH       -       1         1.5       AQ0015748       Seeger ring Ø14 H1       -       1         1.6       AQ0010597       OR 28.3x1.78 NBR 70 SH       -       1         1.7       AS0013050       Junction M32x1 M22x1 H23       G       1         2       AC0013054       Ring Ø26 M22x1 F H33       F       1         3       AC0007092       Handle knob M8 H19       F       1         4       AC0011372       Diverter's knob Ø26 H20       F       1         5       AQ0001082       Grubscrew M4x4 cone point       -       2         6       AQ0006650       Plug cover Ø7       F       2         7       CPIN206CC-19       Mixer 47x47 x recessed       -       1         7.1       AQ0015684       Gasket Ø31 H3.5 Ø7 Ø7.5       -       1         7.2       AQ0015357       Grubscrew M3x10 flat point       -       1         7.3       AS0013040       Insert 47x47 H11 M37x1.5       G       1         7.4       AQ0004095       Ceramic cartridge Ø35 9x9 (K35A)       -       1         7                                                                                                                      | 1.1.4      | AQ0012206     | Inox screw M3x10                            | -   | 1   |  |
| 1.4 AQ0004610 OR 12.42x1.78 NBR 70 SH - 1 1.5 AQ0015748 Seeger ring Ø14 H1 - 1 1.6 AQ0010597 OR 28.3x1.78 NBR 70 SH - 1 1.7 AS0013050 Junction M32x1 M22x1 H23 G 1 2 AC0013054 Ring Ø26 M22x1 F H33 F 1 3 AC0007092 Handle knob M8 H19 F 1 4 AC0011372 Diverter's knob Ø26 H20 F 1 5 AQ0001082 Grubscrew M4x4 cone point - 2 6 AQ0006650 Plug cover Ø7 F 2 7 CPIN206CC-19 Mixer 47x47 x recessed - 1 7.1 AQ0015684 Gasket Ø31 H3.5 Ø7 Ø7.5 - 1 7.2 AQ0015357 Grubscrew M3x10 flat point - 1 7.3 AS0013040 Insert 47x47 H11 M37x1.5 G 1 7.4 AQ0004095 Ceramic cartridge Ø35 9x9 (K35A) - 1 7.5 AC0010445 Recessed ring Ø41 M37x1.5 H40.7 F 1 8 AQ0003630 Cartridge ring nut M37x1.5 H9 G 1 9 AC0017941 Handle Ø42 H40 vinile F 1 10 AQ0012239 Rubber packing double-sided tape 145x75x8x1 - 1                                                                                                                                                                                                                                                                                                                                                                                                                                                       | 1.2        | AQ0014857     | Diverter cartridge 3 outlets 180°           | -   | 1   |  |
| 1.5 AQ0015748 Seeger ring Ø14 H1 - 1 1.6 AQ0010597 OR 28.3x1.78 NBR 70 SH - 1 1.7 AS0013050 Junction M32x1 M22x1 H23 G 1 2 AC0013054 Ring Ø26 M22x1 F H33 F 1 3 AC0007092 Handle knob M8 H19 F 1 4 AC0011372 Diverter's knob Ø26 H20 F 1 5 AQ0001082 Grubscrew M4x4 cone point - 2 6 AQ0006650 Plug cover Ø7 F 2 7 CPIN206CC-19 Mixer 47x47 x recessed - 1 7.1 AQ0015684 Gasket Ø31 H3.5 Ø7 Ø7.5 - 1 7.2 AQ0015357 Grubscrew M3x10 flat point - 1 7.3 AS0013040 Insert 47x47 H11 M37x1.5 G 1 7.4 AQ0004095 Ceramic cartridge Ø35 9x9 (K35A) - 1 7.5 AC0010445 Recessed ring Ø41 M37x1.5 H40.7 F 1 7.6 AQ0001040 Cartridge ring nut M37x1.5 H9 G 1 8 AQ0003630 Cartridge ring nut cover M37x1.5 F 1 9 AC0017941 Handle Ø42 H40 vinile F 1 10 AQ0012239 Rubber packing double-sided tape 145x75x8x1 - 1                                                                                                                                                                                                                                                                                                                                                                                                                                              | 1.3        | AS0013048     | Rod Ø17.9 H42.4                             | G   | 1   |  |
| 1.6         AQ0010597         OR 28.3x1.78 NBR 70 SH         -         1           1.7         AS0013050         Junction M32x1 M22x1 H23         G         1           2         AC0013054         Ring Ø26 M22x1 F H33         F         1           3         AC0007092         Handle knob M8 H19         F         1           4         AC0011372         Diverter's knob Ø26 H20         F         1           5         AQ0001082         Grubscrew M4x4 cone point         -         2           6         AQ0006650         Plug cover Ø7         F         2           7         CPIN206CC-19         Mixer 47x47 x recessed         -         1           7.1         AQ0015684         Gasket Ø31 H3.5 Ø7 Ø7.5         -         1           7.2         AQ0015357         Grubscrew M3x10 flat point         -         1           7.3         AS0013040         Insert 47x47 H11 M37x1.5         G         1           7.4         AQ0004095         Ceramic cartridge Ø35 9x9 (K35A)         -         1           7.5         AC0010445         Recessed ring Ø41 M37x1.5 H40.7         F         1           8         AQ0003630         Cartridge ring nut M37x1.5 H9         G         1                                       | 1.4        | AQ0004610     | OR 12.42x1.78 NBR 70 SH                     | -   | 1   |  |
| 1.7       AS0013050       Junction M32x1 M22x1 H23       G       1         2       AC0013054       Ring Ø26 M22x1 F H33       F       1         3       AC0007092       Handle knob M8 H19       F       1         4       AC0011372       Diverter's knob Ø26 H20       F       1         5       AQ0001082       Grubscrew M4x4 cone point       -       2         6       AQ0006650       Plug cover Ø7       F       2         7       CPIN206CC-19       Mixer 47x47 x recessed       -       1         7.1       AQ0015684       Gasket Ø31 H3.5 Ø7 Ø7.5       -       1         7.2       AQ0015357       Grubscrew M3x10 flat point       -       1         7.3       AS0013040       Insert 47x47 H11 M37x1.5       G       1         7.4       AQ0004095       Ceramic cartridge Ø35 9x9 (K35A)       -       1         7.5       AC0010445       Recessed ring Ø41 M37x1.5 H40.7       F       1         7.6       AQ0001040       Cartridge ring nut M37x1.5 H9       G       1         8       AQ0003630       Cartridge ring nut cover M37x1.5       F       1         9       AC0017941       Handle Ø42 H40 vinile       F       1                                                                                                 | 1.5        | AQ0015748     | Seeger ring Ø14 H1                          | -   | 1   |  |
| 2       AC0013054       Ring Ø26 M22x1 F H33       F       1         3       AC0007092       Handle knob M8 H19       F       1         4       AC0011372       Diverter's knob Ø26 H20       F       1         5       AQ0001082       Grubscrew M4x4 cone point       -       2         6       AQ0006650       Plug cover Ø7       F       2         7       CPIN206CC-19       Mixer 47x47 x recessed       -       1         7.1       AQ0015684       Gasket Ø31 H3.5 Ø7 Ø7.5       -       1         7.2       AQ0015357       Grubscrew M3x10 flat point       -       1         7.3       AS0013040       Insert 47x47 H11 M37x1.5       G       1         7.4       AQ0004095       Ceramic cartridge Ø35 9x9 (K35A)       -       1         7.5       AC0010445       Recessed ring Ø41 M37x1.5 H40.7       F       1         7.6       AQ0001040       Cartridge ring nut M37x1.5 H9       G       1         8       AQ0003630       Cartridge ring nut cover M37x1.5       F       1         9       AC0017941       Handle Ø42 H40 vinile       F       1         10       AQ0012239       Rubber packing double-sided tape 145x75x8x1       - <td>1.6</td> <td>AQ0010597</td> <td>OR 28.3x1.78 NBR 70 SH</td> <td>-</td> <td>1</td> | 1.6        | AQ0010597     | OR 28.3x1.78 NBR 70 SH                      | -   | 1   |  |
| 3 AC0007092 Handle knob M8 H19 F 1 4 AC0011372 Diverter's knob Ø26 H20 F 1 5 AQ0001082 Grubscrew M4x4 cone point - 2 6 AQ0006650 Plug cover Ø7 F 2 7 CPIN206CC-19 Mixer 47x47 x recessed - 1 7.1 AQ0015684 Gasket Ø31 H3.5 Ø7 Ø7.5 - 1 7.2 AQ0015357 Grubscrew M3x10 flat point - 1 7.3 AS0013040 Insert 47x47 H11 M37x1.5 G 1 7.4 AQ0004095 Ceramic cartridge Ø35 9x9 (K35A) - 1 7.5 AC0010445 Recessed ring Ø41 M37x1.5 H40.7 F 1 7.6 AQ0001040 Cartridge ring nut M37x1.5 H9 G 1 8 AQ0003630 Cartridge ring nut cover M37x1.5 F 1 9 AC0017941 Handle Ø42 H40 vinile F 1 10 AQ0012239 Rubber packing double-sided tape 145x75x8x1 - 1                                                                                                                                                                                                                                                                                                                                                                                                                                                                                                                                                                                                            | 1.7        | AS0013050     | Junction M32x1 M22x1 H23                    | G   | 1   |  |
| 4       AC0011372       Diverter's knob Ø26 H20       F       1         5       AQ0001082       Grubscrew M4x4 cone point       -       2         6       AQ0006650       Plug cover Ø7       F       2         7       CPIN206CC-19       Mixer 47x47 x recessed       -       1         7.1       AQ0015684       Gasket Ø31 H3.5 Ø7 Ø7.5       -       1         7.2       AQ0015357       Grubscrew M3x10 flat point       -       1         7.3       AS0013040       Insert 47x47 H11 M37x1.5       G       1         7.4       AQ0004095       Ceramic cartridge Ø35 9x9 (K35A)       -       1         7.5       AC0010445       Recessed ring Ø41 M37x1.5 H40.7       F       1         7.6       AQ0001040       Cartridge ring nut M37x1.5 H9       G       1         8       AQ0003630       Cartridge ring nut cover M37x1.5       F       1         9       AC0017941       Handle Ø42 H40 vinile       F       1         10       AQ0012239       Rubber packing double-sided tape 145x75x8x1       -       1                                                                                                                                                                                                                       | 2          | AC0013054     | Ring Ø26 M22x1 F H33                        | F   | 1   |  |
| 5         AQ0001082         Grubscrew M4x4 cone point         -         2           6         AQ0006650         Plug cover Ø7         F         2           7         CPIN206CC-19         Mixer 47x47 x recessed         -         1           7.1         AQ0015684         Gasket Ø31 H3.5 Ø7 Ø7.5         -         1           7.2         AQ0015357         Grubscrew M3x10 flat point         -         1           7.3         AS0013040         Insert 47x47 H11 M37x1.5         G         1           7.4         AQ0004095         Ceramic cartridge Ø35 9x9 (K35A)         -         1           7.5         AC0010445         Recessed ring Ø41 M37x1.5 H40.7         F         1           7.6         AQ0001040         Cartridge ring nut M37x1.5 H9         G         1           8         AQ0003630         Cartridge ring nut cover M37x1.5         F         1           9         AC0017941         Handle Ø42 H40 vinile         F         1           10         AQ0012239         Rubber packing double-sided tape 145x75x8x1         -         1                                                                                                                                                                         | 3          | AC0007092     | Handle knob M8 H19                          | F   | 1   |  |
| 6         AQ0006650         Plug cover Ø7         F         2           7         CPIN206CC-19         Mixer 47x47 x recessed         -         1           7.1         AQ0015684         Gasket Ø31 H3.5 Ø7 Ø7.5         -         1           7.2         AQ0015357         Grubscrew M3x10 flat point         -         1           7.3         AS0013040         Insert 47x47 H11 M37x1.5         G         1           7.4         AQ0004095         Ceramic cartridge Ø35 9x9 (K35A)         -         1           7.5         AC0010445         Recessed ring Ø41 M37x1.5 H40.7         F         1           7.6         AQ0001040         Cartridge ring nut M37x1.5 H9         G         1           8         AQ0003630         Cartridge ring nut cover M37x1.5         F         1           9         AC0017941         Handle Ø42 H40 vinile         F         1           10         AQ0012239         Rubber packing double-sided tape 145x75x8x1         -         1                                                                                                                                                                                                                                                             | 4          | AC0011372     | Diverter's knob Ø26 H20                     | F   | 1   |  |
| 7         CPIN206CC-19         Mixer 47x47 x recessed         -         1           7.1         AQ0015684         Gasket Ø31 H3.5 Ø7 Ø7.5         -         1           7.2         AQ0015357         Grubscrew M3x10 flat point         -         1           7.3         AS0013040         Insert 47x47 H11 M37x1.5         G         1           7.4         AQ0004095         Ceramic cartridge Ø35 9x9 (K35A)         -         1           7.5         AC0010445         Recessed ring Ø41 M37x1.5 H40.7         F         1           7.6         AQ0001040         Cartridge ring nut M37x1.5 H9         G         1           8         AQ0003630         Cartridge ring nut cover M37x1.5         F         1           9         AC0017941         Handle Ø42 H40 vinile         F         1           10         AQ0012239         Rubber packing double-sided tape 145x75x8x1         -         1                                                                                                                                                                                                                                                                                                                                     | 5          | AQ0001082     | Grubscrew M4x4 cone point                   | -   | 2   |  |
| 7.1 AQ0015684 Gasket Ø31 H3.5 Ø7 Ø7.5 - 1 7.2 AQ0015357 Grubscrew M3x10 flat point - 1 7.3 AS0013040 Insert 47x47 H11 M37x1.5 G 1 7.4 AQ0004095 Ceramic cartridge Ø35 9x9 (K35A) - 1 7.5 AC0010445 Recessed ring Ø41 M37x1.5 H40.7 F 1 7.6 AQ0001040 Cartridge ring nut M37x1.5 H9 G 1 8 AQ0003630 Cartridge ring nut cover M37x1.5 F 1 9 AC0017941 Handle Ø42 H40 vinile F 1 10 AQ0012239 Rubber packing double-sided tape 145x75x8x1 - 1                                                                                                                                                                                                                                                                                                                                                                                                                                                                                                                                                                                                                                                                                                                                                                                                         | 6          | AQ0006650     | Plug cover Ø7                               | F   | 2   |  |
| 7.2         AQ0015357         Grubscrew M3x10 flat point         -         1           7.3         AS0013040         Insert 47x47 H11 M37x1.5         G         1           7.4         AQ0004095         Ceramic cartridge Ø35 9x9 (K35A)         -         1           7.5         AC0010445         Recessed ring Ø41 M37x1.5 H40.7         F         1           7.6         AQ0001040         Cartridge ring nut M37x1.5 H9         G         1           8         AQ0003630         Cartridge ring nut cover M37x1.5         F         1           9         AC0017941         Handle Ø42 H40 vinile         F         1           10         AQ0012239         Rubber packing double-sided tape 145x75x8x1         -         1                                                                                                                                                                                                                                                                                                                                                                                                                                                                                                             | 7          | CPIN206CC-19  | Mixer 47x47 x recessed                      | -   | 1   |  |
| 7.3 AS0013040 Insert 47x47 H11 M37x1.5 G 1 7.4 AQ0004095 Ceramic cartridge Ø35 9x9 (K35A) - 1 7.5 AC0010445 Recessed ring Ø41 M37x1.5 H40.7 F 1 7.6 AQ0001040 Cartridge ring nut M37x1.5 H9 G 1 8 AQ0003630 Cartridge ring nut cover M37x1.5 F 1 9 AC0017941 Handle Ø42 H40 vinile F 1 10 AQ0012239 Rubber packing double-sided tape 145x75x8x1 - 1                                                                                                                                                                                                                                                                                                                                                                                                                                                                                                                                                                                                                                                                                                                                                                                                                                                                                                | 7.1        | AQ0015684     | Gasket Ø31 H3.5 Ø7 Ø7.5                     | -   | 1   |  |
| 7.4         AQ0004095         Ceramic cartridge Ø35 9x9 (K35A)         -         1           7.5         AC0010445         Recessed ring Ø41 M37x1.5 H40.7         F         1           7.6         AQ0001040         Cartridge ring nut M37x1.5 H9         G         1           8         AQ0003630         Cartridge ring nut cover M37x1.5         F         1           9         AC0017941         Handle Ø42 H40 vinile         F         1           10         AQ0012239         Rubber packing double-sided tape 145x75x8x1         -         1                                                                                                                                                                                                                                                                                                                                                                                                                                                                                                                                                                                                                                                                                         | 7.2        | AQ0015357     | Grubscrew M3x10 flat point                  | -   | 1   |  |
| 7.5 AC0010445 Recessed ring Ø41 M37x1.5 H40.7 F 1 7.6 AQ0001040 Cartridge ring nut M37x1.5 H9 G 1 8 AQ0003630 Cartridge ring nut cover M37x1.5 F 1 9 AC0017941 Handle Ø42 H40 vinile F 1 10 AQ0012239 Rubber packing double-sided tape 145x75x8x1 - 1                                                                                                                                                                                                                                                                                                                                                                                                                                                                                                                                                                                                                                                                                                                                                                                                                                                                                                                                                                                              | 7.3        | AS0013040     | Insert 47x47 H11 M37x1.5                    | G   | 1   |  |
| 7.6         AQ0001040         Cartridge ring nut M37x1.5 H9         G         1           8         AQ0003630         Cartridge ring nut cover M37x1.5         F         1           9         AC0017941         Handle Ø42 H40 vinile         F         1           10         AQ0012239         Rubber packing double-sided tape 145x75x8x1         -         1                                                                                                                                                                                                                                                                                                                                                                                                                                                                                                                                                                                                                                                                                                                                                                                                                                                                                  | 7.4        | AQ0004095     | Ceramic cartridge Ø35 9x9 (K35A)            | -   | 1   |  |
| 8         AQ0003630         Cartridge ring nut cover M37x1.5         F         1           9         AC0017941         Handle Ø42 H40 vinile         F         1           10         AQ0012239         Rubber packing double-sided tape 145x75x8x1         -         1                                                                                                                                                                                                                                                                                                                                                                                                                                                                                                                                                                                                                                                                                                                                                                                                                                                                                                                                                                            | 7.5        | AC0010445     | Recessed ring Ø41 M37x1.5 H40.7             | F   | 1   |  |
| 9         AC0017941         Handle Ø42 H40 vinile         F         1           10         AQ0012239         Rubber packing double-sided tape 145x75x8x1         -         1                                                                                                                                                                                                                                                                                                                                                                                                                                                                                                                                                                                                                                                                                                                                                                                                                                                                                                                                                                                                                                                                       | 7.6        | AQ0001040     | Cartridge ring nut M37x1.5 H9               | G   | 1   |  |
| 10 AQ0012239 Rubber packing double-sided tape 145x75x8x1 - 1                                                                                                                                                                                                                                                                                                                                                                                                                                                                                                                                                                                                                                                                                                                                                                                                                                                                                                                                                                                                                                                                                                                                                                                       | 8          | AQ0003630     | Cartridge ring nut cover M37x1.5            | F   | 1   |  |
|                                                                                                                                                                                                                                                                                                                                                                                                                                                                                                                                                                                                                                                                                                                                                                                                                                                                                                                                                                                                                                                                                                                                                                                                                                                    | 9          | AC0017941     | Handle Ø42 H40 vinile                       | F   | 1   |  |
|                                                                                                                                                                                                                                                                                                                                                                                                                                                                                                                                                                                                                                                                                                                                                                                                                                                                                                                                                                                                                                                                                                                                                                                                                                                    | 10         | AQ0012239     | Rubber packing double-sided tape 145x75x8x1 | -   | 1   |  |
|                                                                                                                                                                                                                                                                                                                                                                                                                                                                                                                                                                                                                                                                                                                                                                                                                                                                                                                                                                                                                                                                                                                                                                                                                                                    | 11         | AC0013101-TI  |                                             | F   | 1   |  |