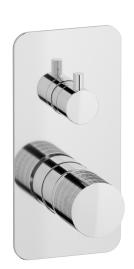

## **VN312**

Description

Exposed parts for manual wall mixer with three ways Built-in body to be purchased separately INC312

**Box Dimensions** 

Weight

150x190x98 mm

1.4 kg

Finishes