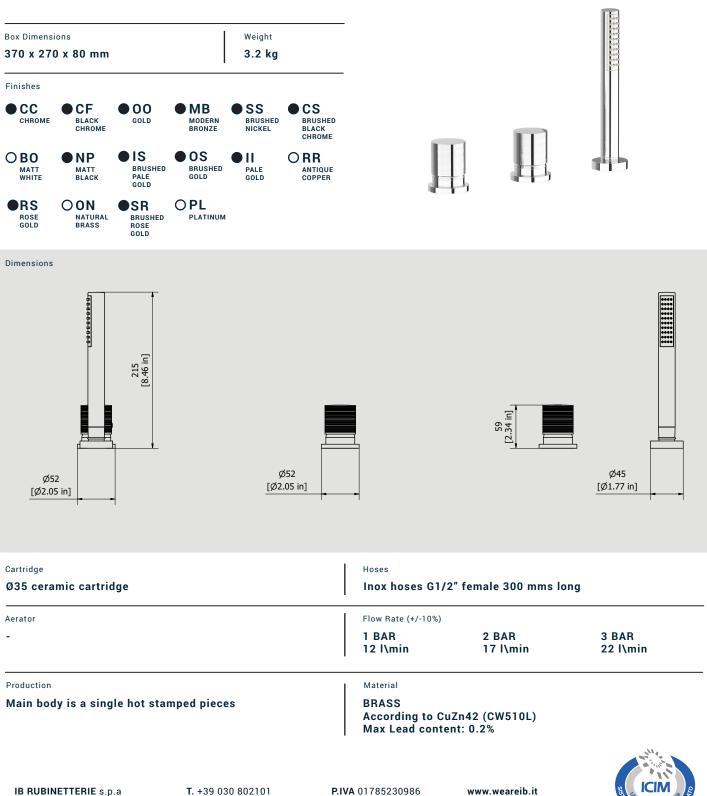

Collection

# VINILE

Article

VN397

Description

#### Three holes bath filler with overflow connection

**P.IVA** 0178523098 capitale sociale €420.000,00 i.v. www.weareib.i

|       |              | Parts list                                       |   |     |
|-------|--------------|--------------------------------------------------|---|-----|
| ITEMS |              | DESCRIPTION                                      |   | QTÀ |
| 1     | AC0017941    | Handle Ø42 H40 vinile                            | F | 1   |
| 2     | AC0017941-TI | Handle Ø42 H40 vinile                            | F | 1   |
| 3     | AQ0013221    | Grubscrew M4x3 cone point                        | - | 1   |
| 4     | AQ0006650    | Plug cover Ø7                                    | F | 2   |
| 5     | AC0011660    | Fixing ring Ø52 H5.5 M42x1.5                     | F | 2   |
| 6     | AQ0010584    | OR 44.17x1.78 NBR 70 SH                          | - | 2   |
| 7     | AQ0011028    | Flat gasket Ø55 Ø47 H2                           | - | 2   |
| 8     | AS0011661    | Support ring Ø60 Ø42.2 H3                        | G | 2   |
| 9     | CPMT396CC-1  | Preassembled 3 hole bath side                    | - | 1   |
| 9.1   | AQ0003630    | Cartridge ring nut cover M37x1.5                 | F | 2   |
| 9.2   | AQ0001040    | Cartridge ring nut M37x1.5 H9                    | G | 2   |
| 9.3   | AQ0004095    | Ceramic cartridge Ø35 9x9 (K35A)                 | - | 1   |
| 9.4   | AC0011662    | Ring M42x1.5 M37x1.5 Ø40 H40.7                   | F | 2   |
| 9.5   | AQ0013713    | Connection piece L G1/2" Ø14 (2031019)           | - | 2   |
| 9.6   | AQT010369    | Recessed shower mixer body Ø35 DZR               | G | 2   |
| 9.7   | AQ0004630    | OR 17.16x1.78 NBR 70 SH                          | - | 4   |
| 9.8   | AS0010301    | Reduction G1/2" M G1/2" M with valve seat        | G | 3   |
| 9.9   | AQ0013143    | Ceramic cartridge Ø35 Wout/D KDZ HTG             | - | 1   |
| 9.10  | AS0011227    | Connection piece G1/2" M G3/8" M with valve seat | G | 1   |
| 10    | AQ0009153    | Inox screw M5x30 ISO 7045                        | - | 4   |
| 11    | AQ0006540    | Flex inox G1/2" F G1/2" F L300                   | - | 2   |
| 12    | AQ0009716    | Rubber packing 38x30x2                           | - | 1   |
| 13    | AQ0001082    | Grubscrew M4x4 cone point                        | - | 1   |
| 14    | AQ0004710    | Locknut PLS 3/4"                                 | - | 1   |
| 15    | AC0011338    | Handshower support Ø45                           | F | 1   |
| 16    | AQ0017134    | Terminal d/agg G3/8" F G1/2" cono L150           | F | 1   |
| 17    | AQ0006576    | No return valve Ø15 (31.4015.00001)              | - | 1   |
| 18    | AQ0012085    | Hand shower stilo Ø23 H196                       | F | 1   |
| 19    | AQ0013714-1  | Rislna pipe PA11 DIN 74324 Ø14xØ12 L80 cm        | - | 1   |
|       |              |                                                  |   |     |