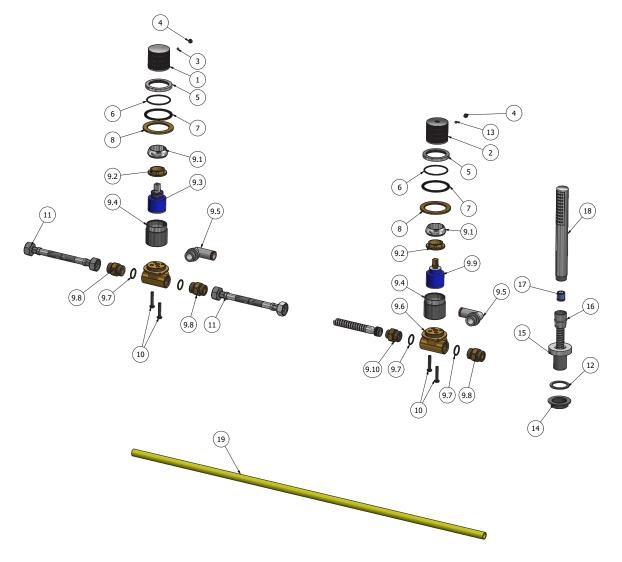

#### Three holes bath filler with overflow connection

**P.IVA** 0178523098 capitale sociale €420.000,00 i.v. www.weareib.i

|       |              | Parts list                                       |   |     |
|-------|--------------|--------------------------------------------------|---|-----|
| ITEMS |              | DESCRIPTION                                      |   | QTÀ |
| 1     | AC0017941    | Handle Ø42 H40 vinile                            | F | 1   |
| 2     | AC0017941-TI | Handle Ø42 H40 vinile                            | F | 1   |
| 3     | AQ0013221    | Grubscrew M4x3 cone point                        | - | 1   |
| 4     | AQ0006650    | Plug cover Ø7                                    | F | 2   |
| 5     | AC0011660    | Fixing ring Ø52 H5.5 M42x1.5                     | F | 2   |
| 6     | AQ0010584    | OR 44.17x1.78 NBR 70 SH                          | - | 2   |
| 7     | AQ0011028    | Flat gasket Ø55 Ø47 H2                           | - | 2   |
| 8     | AS0011661    | Support ring Ø60 Ø42.2 H3                        | G | 2   |
| 9     | CPMT396CC-1  | Preassembled 3 hole bath side                    | - | 1   |
| 9.1   | AQ0003630    | Cartridge ring nut cover M37x1.5                 | F | 2   |
| 9.2   | AQ0001040    | Cartridge ring nut M37x1.5 H9                    | G | 2   |
| 9.3   | AQ0004095    | Ceramic cartridge Ø35 9x9 (K35A)                 | - | 1   |
| 9.4   | AC0011662    | Ring M42x1.5 M37x1.5 Ø40 H40.7                   | F | 2   |
| 9.5   | AQ0013713    | Connection piece L G1/2" Ø14 (2031019)           | - | 2   |
| 9.6   | AQT010369    | Recessed shower mixer body Ø35 DZR               | G | 2   |
| 9.7   | AQ0004630    | OR 17.16x1.78 NBR 70 SH                          | - | 4   |
| 9.8   | AS0010301    | Reduction G1/2" M G1/2" M with valve seat        | G | 3   |
| 9.9   | AQ0013143    | Ceramic cartridge Ø35 Wout/D KDZ HTG             | - | 1   |
| 9.10  | AS0011227    | Connection piece G1/2" M G3/8" M with valve seat | G | 1   |
| 10    | AQ0009153    | Inox screw M5x30 ISO 7045                        | - | 4   |
| 11    | AQ0006540    | Flex inox G1/2" F G1/2" F L300                   | - | 2   |
| 12    | AQ0009716    | Rubber packing 38x30x2                           | - | 1   |
| 13    | AQ0001082    | Grubscrew M4x4 cone point                        | - | 1   |
| 14    | AQ0004710    | Locknut PLS 3/4"                                 | - | 1   |
| 15    | AC0011338    | Handshower support Ø45                           | F | 1   |
| 16    | AQ0017134    | Terminal d/agg G3/8" F G1/2" cono L150           | F | 1   |
| 17    | AQ0006576    | No return valve Ø15 (31.4015.00001)              | - | 1   |
| 18    | AQ0012085    | Hand shower stilo Ø23 H196                       | F | 1   |
| 19    | AQ0013714-1  | Rislna pipe PA11 DIN 74324 Ø14xØ12 L80 cm        | - | 1   |
|       |              |                                                  |   |     |