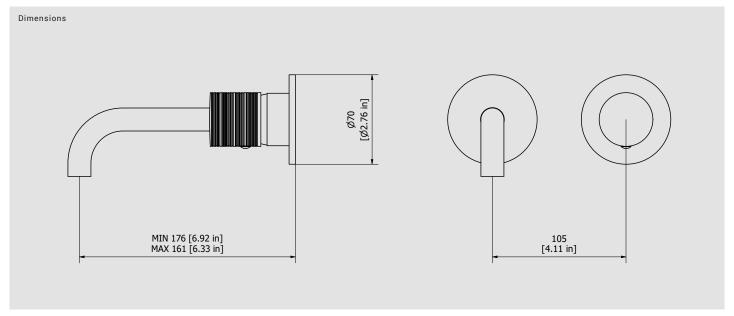

### Built-in body to be purchased separately INC206

**Box Dimensions** Weight 1.3 kg 425x188x98 mm

Finishes

Cartridge Threaded fitting G1/2" female Ø35 ceramic cartridge Aerator Flow Rate (+/-10%) 1 BAR 2 BAR 3 BAR M16.5x1 3 I\m 3.8 I\m 3.8 I\m