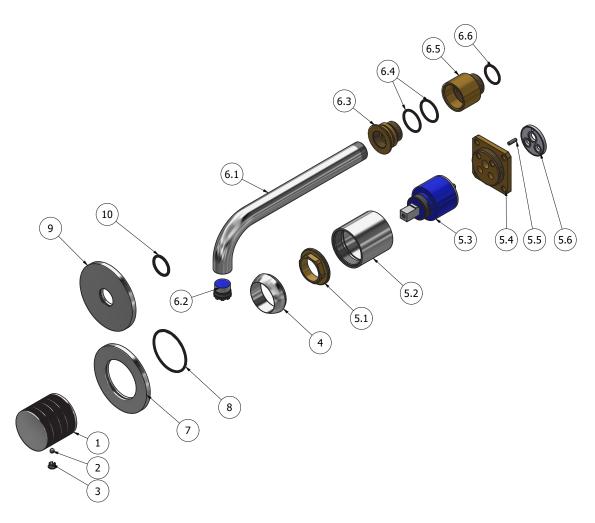

Production

Main body is a machined from a solid pieces

Material

**BRASS** 

According to CuZn35Pb2Al-B (CB752S)

Max Lead content: 1.36%

| Parts list |              |                                                |     |     |
|------------|--------------|------------------------------------------------|-----|-----|
| ITEMS      | CODE         | DESCRIPTION                                    | FIN | QTÀ |
| 1          | AC0017941    | Handle Ø42 H40 vinile                          | F   | 1   |
| 2          | AQ0001082    | Grubscrew M4x4 cone point                      | -   | 1   |
| 3          | AQ0006650    | Plug cover Ø7                                  | F   | 1   |
| 4          | AQ0003630    | Cartridge ring nut cover M37x1.5               | F   | 1   |
| 5          | CPIN206CC-19 | Mixer 47x47 x recessed                         | -   | 1   |
| 5.1        | AQ0001040    | Cartridge ring nut M37x1.5 H9                  | G   | 1   |
| 5.2        | AC0010445    | Recessed ring Ø41 M37x1.5 H40.7                | F   | 1   |
| 5.3        | AQ0004095    | Ceramic cartridge Ø35 9x9 (K35A)               | -   | 1   |
| 5.4        | AS0013040    | Insert 47x47 H11 M37x1.5                       | G   | 1   |
| 5.5        | AQ0015357    | Grubscrew M3x10 flat point                     | -   | 1   |
| 5.6        | AQ0015684    | Gasket Ø31 H3.5 Ø7 Ø7.5                        | -   | 1   |
| 6          | CPX206CC-21  | Preassembled wall spout Ø18                    | -   | 1   |
| 6.1        | AC0011995    | Spout-out M18x1 M16.5x1 Ø18 L194               | F   | 1   |
| 6.2        | AQ0014147    | Perlator PCA cachè laminar 1 GPM (44.3358.010) | -   | 1   |
| 6.3        | AS0016996    | Spout insert Ø30 M20x1M M18x1 F H21            | G   | 1   |
| 6.4        | AQ0001400    | OR 20.35x1.78 NBR 70 SH                        | -   | 2   |
| 6.5        | AS0016995    | Insert Ø30 G1/2" M H32                         | G   | 1   |
| 6.6        | AQ0004630    | OR 17.16x1.78 NBR 70 SH                        | -   | 1   |
| 7          | AC0018063    | Rosette Ø70 Ø41.5 H5                           | F   | 1   |
| 8          | AQ0001440    | OR 41x1.78 NBR 70 SH                           | -   | 1   |
| 9          | AC0018064    | Ring Ø70 Ø18.5 H5                              | F   | 1   |
| 10         | AQ0006997    | OR 18x2 NBR 70 SH                              | -   | 1   |