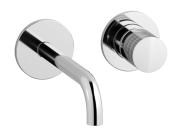

Collection

### VINILE

Article

## **VN406**

Description

## Wall monted washbasin mixer

### Built-in body to be purchased separately INC206

**Box Dimensions** Weight 1.3 kg 425x188x98 mm

Finishes











































Cartridge Threaded fitting G1/2" female Ø35 ceramic cartridge Aerator Flow Rate (+/-10%) 1 BAR 2 BAR 3 BAR M16.5x1 3 I\m 3.8 I\m 3.8 I\m

Production

Main body is a machined from a solid pieces

Material

**BRASS** 

According to CuZn35Pb2Al-B (CB752S)

Max Lead content: 1.36%





| Parts list |              |                                                |     |     |
|------------|--------------|------------------------------------------------|-----|-----|
| ITEMS      | CODE         | DESCRIPTION                                    | FIN | QTÀ |
| 1          | AC0017941    | Handle Ø42 H40 vinile                          | F   | 1   |
| 2          | AQ0001082    | Grubscrew M4x4 cone point                      | -   | 1   |
| 3          | AQ0006650    | Plug cover Ø7