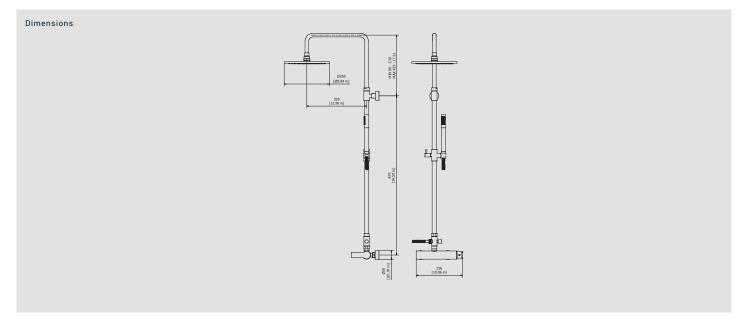

# **WN127**

Description

Shower column

**Box Dimensions** Weight 6.1 kg 900 x 160 x 470 mm Finishes CC OCF 000  $\bigcirc$  BB OSS OCS BRUSHED BLACK CHROME BLACK CHROME ANTIQUE BRONZE BRUSHED NICKEL CHROME  $\circ$  os  $\bigcirc$  BO NP OIS OII ORR BRUSHED PALE GOLD BRUSHED GOLD ANTIQUE COPPER OPL **ORS** OON OSR BRUSHED ROSE GOLD ROSE GOLD NATURAL BRASS PLATINUM