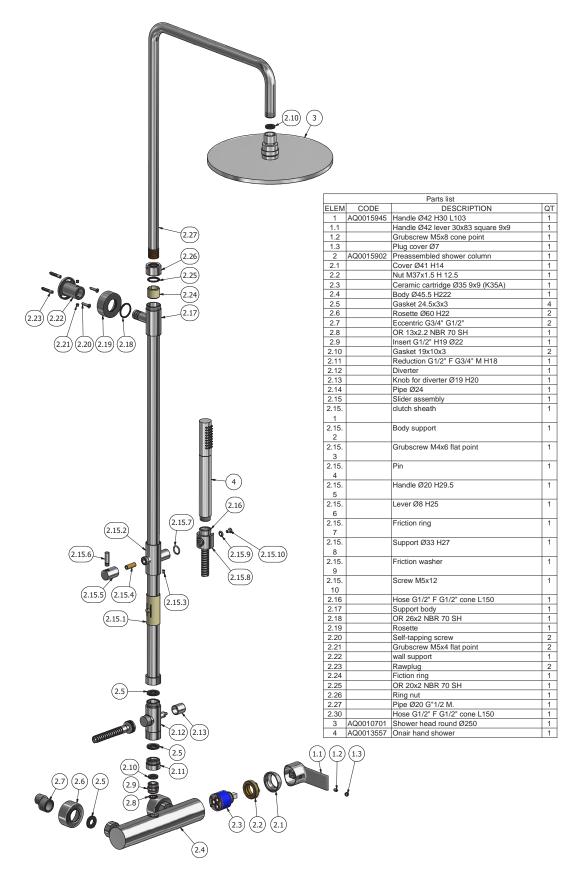

Cartridge

Ø35 ceramic cartridge

Threaded fitting

Threaded fitting G1/2" male

Aerator

Flow Rate (+/-10%)

1 BAR 10.5 I\min 2 BAR 15.5 I\min 3 BAR 19 l\min

Production

Main body is a single casted pieces

Material

**BRASS** 

According to CuZn35Pb2AL-B (CB752S)

Max Lead content: 1.36%