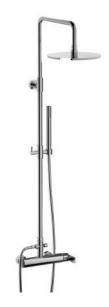

# **WN127**

Description

Shower column

**Box Dimensions** Weight 6.1 kg 900 x 160 x 470 mm Finishes CC OCF 000  $\bigcirc$  BB OSS OCS BRUSHED BLACK CHROME BLACK CHROME ANTIQUE BRONZE BRUSHED NICKEL CHROME  $\circ$  os  $\bigcirc$  BO NP OIS OII ORR BRUSHED PALE GOLD BRUSHED GOLD ANTIQUE COPPER OPL **ORS** OON OSR BRUSHED ROSE GOLD ROSE GOLD NATURAL BRASS PLATINUM