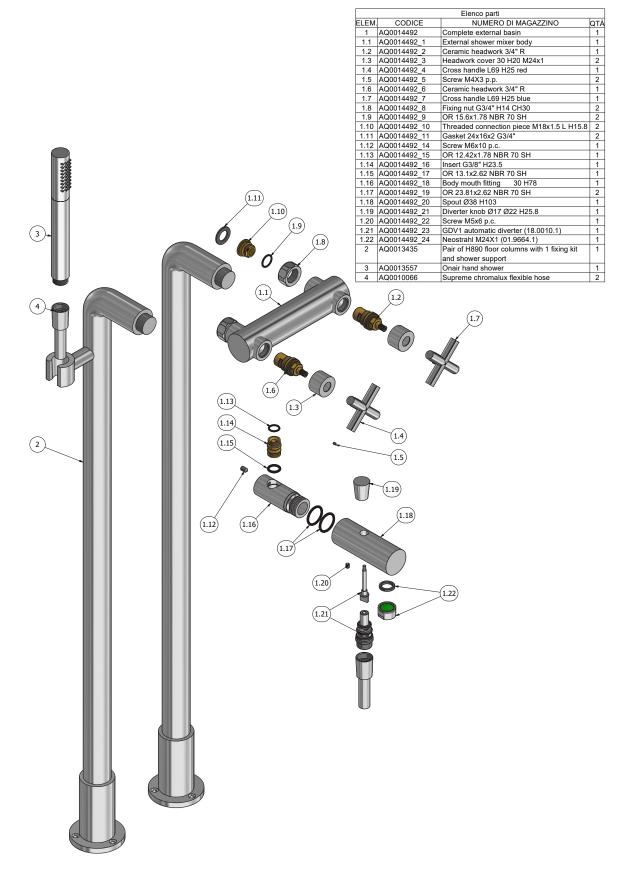

# **W0700**

Description

Free-standing bath filler

Box Dimensions 360 x 220 x 150 mm 200 x 200 x 150 mm Weight

7.9 kg

Finishes

CC CHROME OCF BLACK CHROM OBG GLOSSY WHITE ONG GLOSSY BLACK SS BRUSHED NICKEL OCS

G1/2" ceramic cartridge

Treaded fitting

G1/2" female

Aerator M24x1

Flow Rate (+/-10%)

1 BAR 20 I\min 2 BAR 26 l\min 3 BAR 32 l\min

Production

Main body is a single casted pieces

Material

**BRASS** 

According to CuZn35Pb2Al-B (CB752S)

Max Lead content: 1.36%