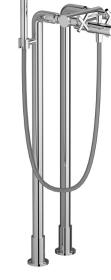

# **W0700**

Description

Free-standing bath filler

Box Dimensions 360 x 220 x 150 mm 200 x 200 x 150 mm Weight

7.9 kg

Finishes

CC CHROME OCF BLACK CHROM OBG GLOSSY WHITE ONG GLOSSY BLACK SS BRUSHED NICKEL OCS