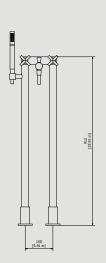

# **W0700**

Description

Free-standing bath filler

Box Dimensions 360 x 220 x 150 mm 200 x 200 x 150 mm Weight

7.9 kg

Finishes

CC CHROME OCF BLACK CHROM OBG GLOSSY WHITE ONG GLOSSY BLACK SS BRUSHED NICKEL OCS