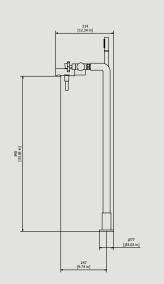

# **W0700**

Description

Free-standing bath filler

Box Dimensions 360 x 220 x 150 mm 200 x 200 x 150 mm Weight

7.9 kg

Finishes

CC CHROME OCF BLACK CHROM OBG GLOSSY WHITE ONG GLOSSY BLACK SS BRUSHED NICKEL OCS