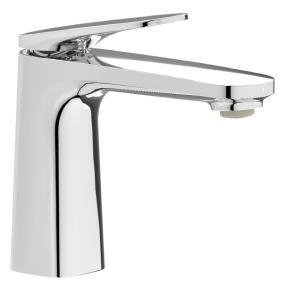

## **YES PLEASE!**

Article

**YP200** 

Description

Monohole washbasin mixer

Dimensions

| Cartridge<br>Ø26 ceramic cartridge  |    | Hoses<br>Inox hose M10x1 G3/8" F L350<br>Flow Rate (+/-10%)             |                    |                    |
|-------------------------------------|----|-------------------------------------------------------------------------|--------------------|--------------------|
| Aerator                             | Fl |                                                                         |                    |                    |
| M24x1                               |    | BAR<br>3 l\min                                                          | 2 BAR<br>6.3 l\min | 3 BAR<br>7.7 l\min |
| Production                          | M  | aterial                                                                 |                    |                    |
| Main body is a single casted pieces | A  | BRASS<br>According to CuZn35Pb2AL-B (CB752S)<br>Max Lead content: 1.36% |                    |                    |