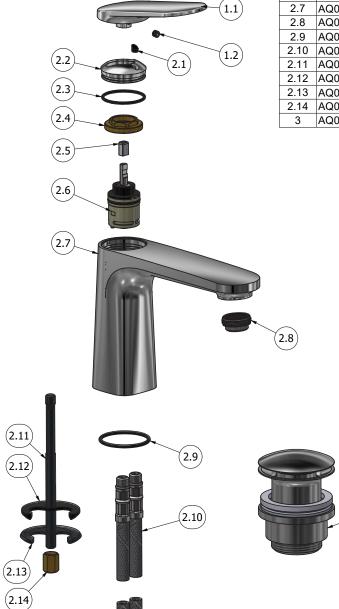

IB RUBINETTERIE s.p.a via dei Pianotti 3/5 25068 Sarezzo (BS) - Italy - T. +39 030 802101 F. +39 030 803097 info@weareib.it

P.IVA 01785230986 capitale sociale . €420.000,00 i.v.

www.weareib.it 🖸 f 🖓

| Parts list |              |                             |   |  |
|------------|--------------|-----------------------------|---|--|
| ITEMS      | CODE         | DESCRIPTION                 |   |  |
| 1          | AQ0017610    | Handle 42 L111              | 1 |  |
| 1.1        | AQ0017610_1  | Handle 42 L111              | 1 |  |
| 1.2        | AQ0017610_2  | Grubscrew M5x5 cone point   | 1 |  |
| 2          | AQ0017606    | Washbasin body              | 1 |  |
| 2.1        | AQ0017606_1  | Hole cover                  | 1 |  |
| 2.2        | AQ0017606_2  | Nut cover Ø35.5 Ø37 H14     | 1 |  |
| 2.3        | AQ0017606_3  | OR 32x2                     | 1 |  |
| 2.4        | AQ0017606_4  | Nut H8                      | 1 |  |
| 2.5        | AQ0017606_5  | Rod's reduction             | 1 |  |
| 2.6        | AQ0017606_6  | Ceramic cartridge Ø26       | 1 |  |
| 2.7        | AQ0017606_7  | Mixer body                  | 1 |  |
| 2.8        | AQ0017606_8  | Perlatore                   | 1 |  |
| 2.9        | AQ0017606_9  | OR 37x2.5                   | 1 |  |
| 2.10       | AQ0017606_10 | Inox hose M10x1 G3/8" F 450 | 2 |  |
| 2.11       | AQ0017606_11 | Threaded rod                | 1 |  |
| 2.12       | AQ0017606_12 | Flat gasket                 | 1 |  |
| 2.13       | AQ0017606_13 | Fixing flange               | 1 |  |
| 2.14       | AQ0017606_14 | Nut                         | 1 |  |
| 3          | AQ0009837    | Simple rapid waste 1"1/4    | 1 |  |