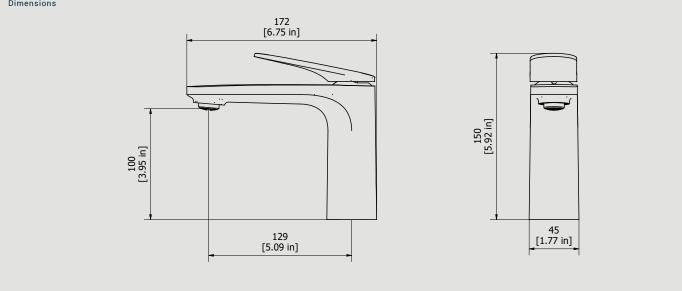

## **YES PLEASE!**

Article

**YP200** 

Description

Monohole washbasin mixer

Dimensions

| Cartridge<br>Ø26 ceramic cartridge  |    | Hoses<br>Inox hose M10x1 G3/8" F L350<br>Flow Rate (+/-10%)             |                    |                    |
|-------------------------------------|----|-------------------------------------------------------------------------|--------------------|--------------------|
| Aerator                             | Fl |                                                                         |                    |                    |
| M24x1                               |    | BAR<br>3 l\min                                                          | 2 BAR<br>6.3 l\min | 3 BAR<br>7.7 l\min |
| Production                          | M  | aterial                                                                 |                    |                    |
| Main body is a single casted pieces | A  | BRASS<br>According to CuZn35Pb2AL-B (CB752S)<br>Max Lead content: 1.36% |                    |                    |