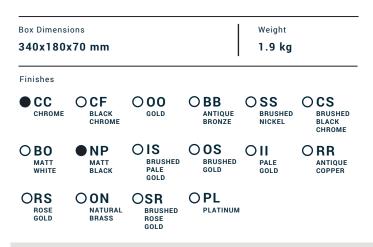

Collection

## **YES PLEASE!**

Article

**YP200** 

Description

Monohole washbasin mixer





Dimensions



| Cartridge<br>Ø26 ceramic cartridge  |    | Hoses<br>Inox hose M10x1 G3/8" F L350<br>Flow Rate (+/-10%)             |                    |                    |
|-------------------------------------|----|-------------------------------------------------------------------------|--------------------|--------------------|
| Aerator                             | Fl |                                                                         |                    |                    |
| M24x1                               |    | BAR<br>3 l\min                                                          | 2 BAR<br>6.3 l\min | 3 BAR<br>7.7 l\min |
| Production                          | M  | aterial                                                                 |