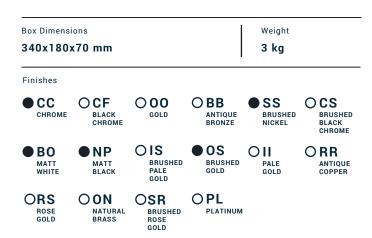

## AA202

Description

Tall monohole washbasin mixer

Dimensions

| Cartridge             | Hoses                                |         |         |
|-----------------------|--------------------------------------|---------|---------|
| Ø35 ceramic cartridge | Inox hoses G3\8" female 400 mms long |         |         |
| Aerator               | Flow Rate (+/-10%)                   |         |         |
| M24x1                 | 1 BAR                                | 2 BAR   | 3 BAR   |
|                       | 4.5 l\min                            | 5 I\min | 5 I\min |