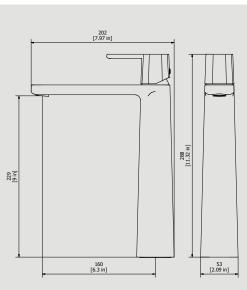

## AA202

Description

Tall monohole washbasin mixer

Dimensions

| Cartridge             | Hoses                                |         |         |
|-----------------------|--------------------------------------|---------|---------|
| Ø35 ceramic cartridge | Inox hoses G3\8" female 400 mms long |         |         |
| Aerator               | Flow Rate (+/-10%)                   |         |         |
| M24x1                 | 1 BAR                                | 2 BAR   | 3 BAR   |
|                       | 4.5 l\min                            | 5 I\min | 5 I\min |