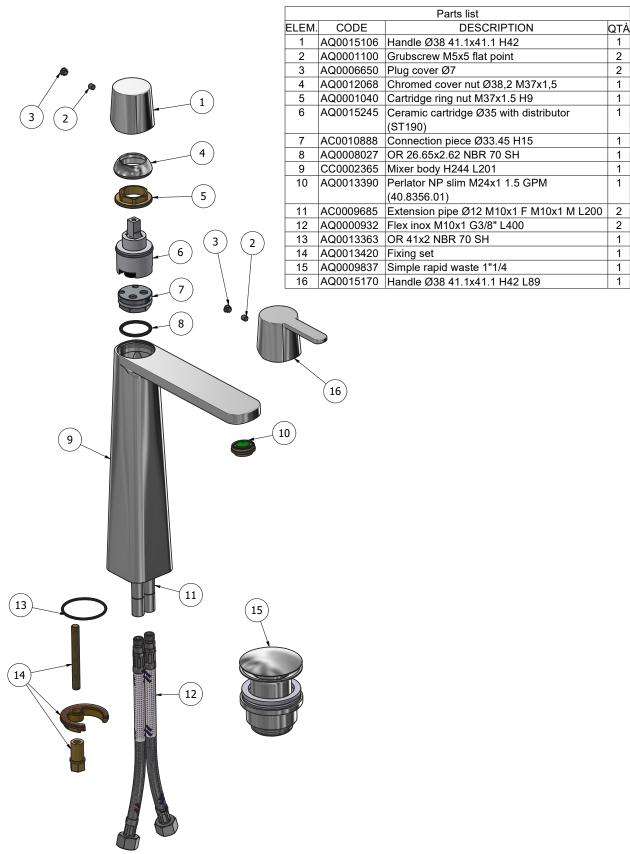

## AA202

Description

Tall monohole washbasin mixer

Dimensions

| Cartridge             | Hoses                                |         |         |
|-----------------------|--------------------------------------|---------|---------|
| Ø35 ceramic cartridge | Inox hoses G3\8" female 400 mms long |         |         |
| Aerator               | Flow Rate (+/-10%)                   |         |         |
| M24x1                 | 1 BAR                                | 2 BAR   | 3 BAR   |
|                       | 4.5 l\min                            | 5 I\min | 5 I\min |

#### Production

Main body is a single casted pieces

BRASS According to CuZn35Pb2AL-B (CB752S) Max Lead content: 1.36%

**P.IVA** 01785230986 capitale sociale €420.000,00 i.v.

Material

www.weareib.it
D f P

**T.** +39 030 802101 **F.** +39 030 803097 info@weareib.it **P.IVA** 01785230986 capitale sociale €420.000,00 i.v. www.weareib.it