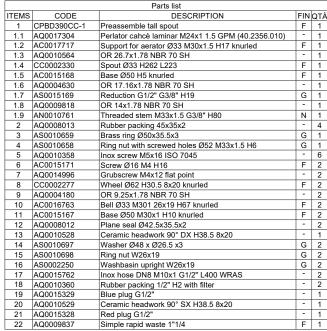

# B1390

Description

#### Three holes washbasin

Box Dimensions
455 x 310 x 75 mm

Finishes

● CC CHROME BL

OCF BLACK CHROME

NP

● 00 GOLD

IS

 $\bigcirc$  BO

ON NATURAL BRASS BRUSHED ROSE GOLD OPL PLATINUM

Cartridge

G1/2" ceramic cartridge

Threaded fitting

G1/2" male

Aerator M24x1 Flow Rate (+/-10%)

1 BAR

2 BAR 4.4 I\min 3 BAR 4.5 l\min

Production

Main body is a single casted pieces

Material

3.3 I\min

**BRASS** 

According to CuZn35Pb2Al-B (CB752S)

Max Lead content: 1.36%