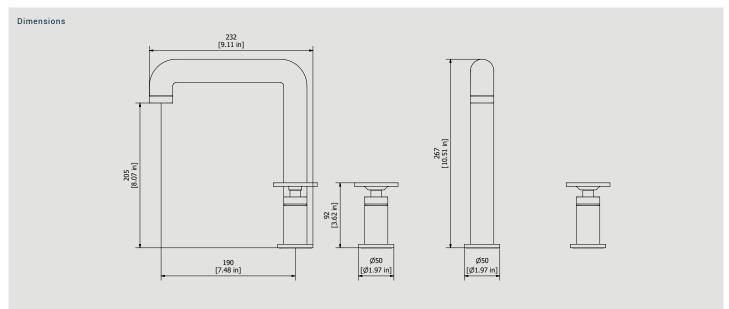

#### Three holes washbasin

Box Dimensions
455 x 310 x 75 mm

Finishes

● CC CHROME BL

OCF BLACK CHROME

NP

● 00 GOLD

IS