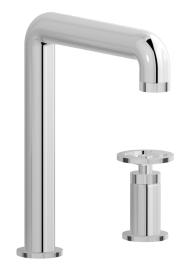

# B1390

Description

#### Three holes washbasin

Box Dimensions
455 x 310 x 75 mm

Finishes

● CC CHROME BL

OCF BLACK CHROME

NP

● 00 GOLD

IS