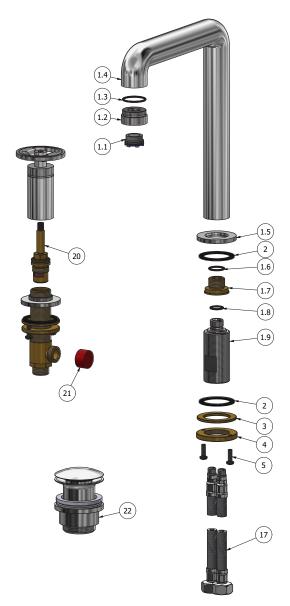

2 BAR 4.4 I\min 3 BAR 4.5 l\min

Production

Main body is a single casted pieces

Material

3.3 I\min

**BRASS** 

According to CuZn35Pb2Al-B (CB752S)

Max Lead content: 1.36%