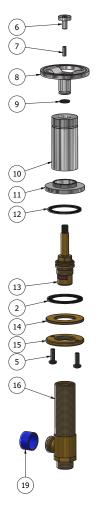

# B1390

Description

#### Three holes washbasin

Box Dimensions
455 x 310 x 75 mm

Finishes

● CC CHROME BL

OCF BLACK CHROME

NP

● 00 GOLD

IS

 $\bigcirc$  BO

ON NATURAL BRASS BRUSHED ROSE GOLD OPL PLATINUM

Cartridge

G1/2" ceramic cartridge

Threaded fitting

G1/2" male

Aerator M24x1 Flow Rate (+/-10%)

1 BAR

2 BAR 4.4 I\min 3 BAR 4.5 l\min

Production

Main body is a single casted pieces

Material

3.3 I\min

**BRASS** 

According to CuZn35Pb2Al-B (CB752S)

Max Lead content: 1.36%