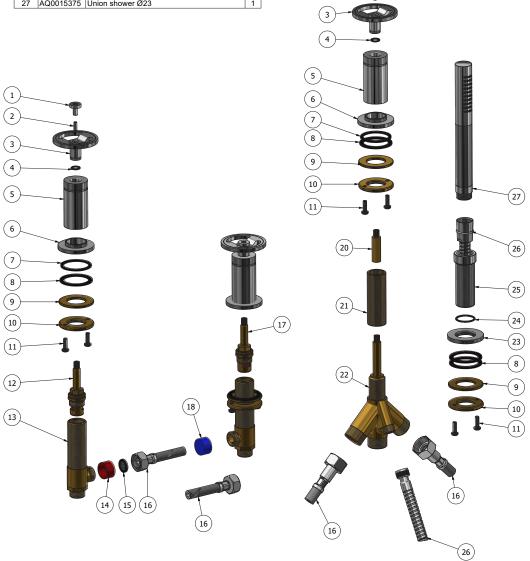

P.IVA 01785230986 capitale sociale €420.000,00 i.v.

www.weareib.it 🖸 f 🦻

(1)

(19

-

|       |           | Parts list                                   |     |
|-------|-----------|----------------------------------------------|-----|
| ELEM. | CODE      | DESCRIPTION                                  | QTÀ |
| 1     | AC0015171 | Screw Ø16 M4 H16                             | 3   |
| 2     | AQ0014996 | Grubscrew M4x12 flat point                   | 2   |
| 3     | CC0002277 | Wheel Ø62 H30.5 8x20 knurled                 | 3   |
| 4     | AQ0004180 | OR 9.25x1.78 NBR 70 SH                       | 3   |
| 5     | AC0016763 | Bell Ø33 M301 26x19 H67 knurled              | 3   |
| 6     | AC0015167 | Base Ø50 M30x1 H10 knurled                   | 3   |
| 7     | AQ0008012 | Plane seal Ø42.5x35.5x2                      | 3   |
| 8     | AQ0008013 | Rubber packing 45x35x2                       | 5   |
| 9     | AS0010697 | Washer Ø48 x Ø26.5 x3                        | 4   |
| 10    | AS0010698 | Ring nut W26x19                              | 4   |
| 11    | AQ0010358 | Inox screw M5x16 ISO 7045                    | 8   |
| 12    | AQ0010529 | Ceramic headwork 90° SX H38.5 8x20           | 1   |
| 13    | AS0002250 | Washbasin upright W26x19                     | 2   |
| 14    | AQ0015328 | Red plug G1/2"                               | 1   |
| 15    | AQ0010360 | Rubber packing 1/2" H2 with filter           | 2   |
| 16    | AQ0009553 | Inox Hose G1/2" 370mms                       | 2   |
| 17    | AQ0010528 | Ceramic headwork 90° DX H38.5 8x20           | 1   |
| 18    | AQ0015329 | Blue plug G1/2"                              | 1   |
| 19    | AQ0015330 | Grubscrew M4x50 flat point                   | 1   |
| 20    | AS0009906 | Extension 8x20 M F L45.3                     | 1   |
| 21    | AQ0012031 | Extension for diverter 26X19"                | 1   |
| 22    | AQ0012030 | Diverter 2 inlet / 2 outlet with stop (2950) | 1   |
| 23    | AC0012729 | Base Ø50 H5 knurled                          | 1   |
| 24    | AQ0009815 | OR 23.52x1.78 NBR 70 SH                      | 1   |
| 25    | AC0009447 | Connection piece 26x19 H76                   | 1   |
| 26    | AQ0017134 | Terminal d/agg G3/8" F G1/2" cono L150       | 1   |
| 27    | AQ0015375 | Union shower Ø23                             | 1   |