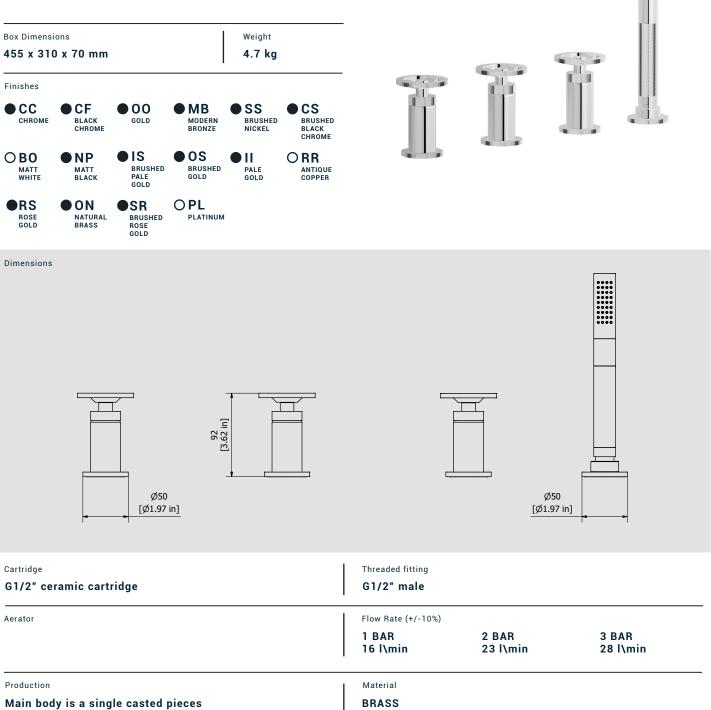

Collection

BOLD

Article

B1397

Description

Four holes deck mounted overflow outlet connection

BRASS

According to CuZn35Pb2Al-B (CB752S) Max Lead content: 1.36%