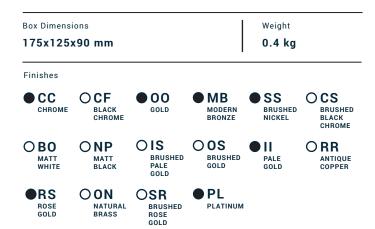

## **BL011**

Description

Toilet paper holder

Production

Main body is a machined from a solid pieces

Material

**BRASS** 

According to CuZn39Pb3 (CW614N) Max Lead content: 2.5%