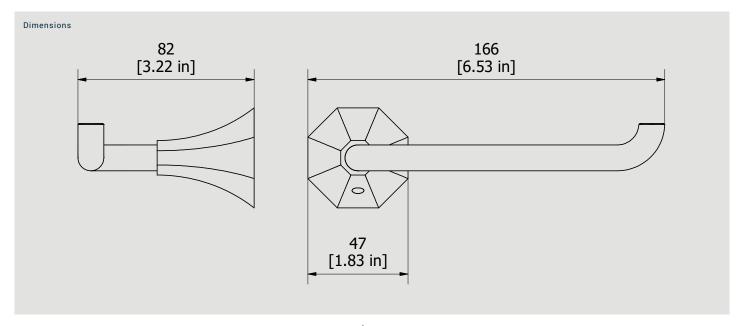

## **BL011**

Description

Toilet paper holder

Production

Main body is a machined from a solid pieces

Material

**BRASS** 

According to CuZn39Pb3 (CW614N) Max Lead content: 2.5%

**⊡** f 𝒫

| Parts list |           |                          |    |
|------------|-----------|--------------------------|----|
| ELEM       | CODE      | DESCRIPTION              | QT |
| 1          | AC0010611 | Rod Ø12 L148             | 1  |
| 2          | AQ0010640 | Wall attachment 46.5 H45 | 1  |
| 3          | AQ0001100 | Grubscrew M5x5           | 1  |
| 4          | AQ0010630 | Inox screw M6x12         | 1  |
| 5          | AQ0010626 | Inox screw 4.5x50        | 2  |
| 6          | AC0011886 | Fixing piece Ø32.7 H17.5 | 1  |
| 7          | AQ0010660 | Rawplug Ø8               | 2  |