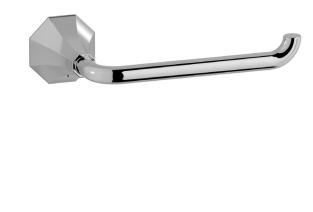

## **BL011**

Description

Toilet paper holder

Production

Main body is a machined from a solid pieces

Material

**BRASS** 

According to CuZn39Pb3 (CW614N) Max Lead content: 2.5%