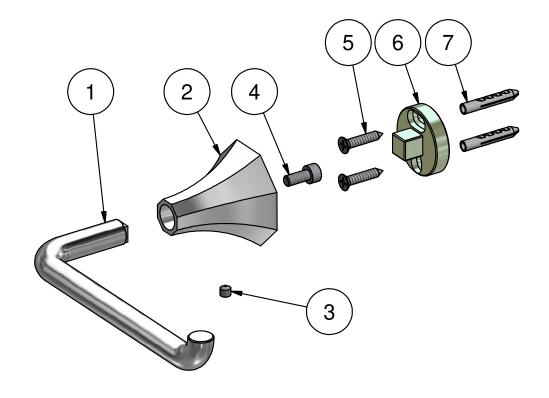

**⊡** f 𝒫

| Parts list |           |                          |    |
|------------|-----------|--------------------------|----|
| ELEM       | CODE      | DESCRIPTION              | QT |
| 1          | AC0010611 | Rod Ø12 L148             | 1  |
| 2          | AQ0010640 | Wall attachment 46.5 H45 | 1  |
| 3          | AQ0001100 | Grubscrew M5x5           | 1  |
| 4          | AQ0010630 | Inox screw M6x12         | 1  |
| 5          | AQ0010626 | Inox screw 4.5x50        | 2  |
| 6          | AC0011886 | Fixing piece Ø32.7 H17.5 | 1  |
| 7          | AQ0010660 | Rawplug Ø8               | 2  |