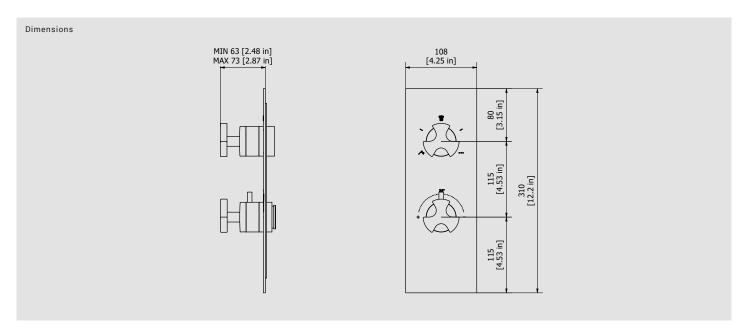

| Parts list |              |                                            |     |     |
|------------|--------------|--------------------------------------------|-----|-----|
| ITEMS      | CODE         | DESCRIPTION                                | FIN | QTÀ |
| 1          | CP2170CC-1   | Preassembled handle                        | -   | 2   |
| 1.1        | CC0002170    | Body handle Belmondo                       | F   | 1   |
| 1.2        | AQ0010306    | Stop ring                                  | -   | 1   |
| 1.3        | AS0010259    | Adapter for thermo handle                  | G   | 1   |
| 1.4        | AQ0010835    | OR 4x1.5 NBR 70 SH                         | -   | 1   |
| 1.5        | AQ0001082    | Grubscrew M4x4 cone point                  | -   | 2   |
| 1.6        | AC0010828    | Handle Ø45 Ø15.7 M H9.6                    | F   | 1   |
| 2          | AQ0002160    | Screw M4x10                                | -   | 1   |
| 3          | CP7043CCXN_1 | Thermo regulaton handle body               | -   | 1   |
| 3.1        | AC0007043    | Handle thermoregulation                    | F   | 1   |
| 3.2        | AQ0008086    | Spring for thermo plug Ø6 F0.5 L8.5        | G   | 1   |
| 3.3        | AC0011424    | Plug for thermo handle H27                 | F   | 1   |
| 3.4        | AS0007045    | Pin for thermo lever button Ø6 H11.6       | G   | 1   |
| 4          | AS0013025    | Centering bush Ø40.95 Ø41.95 H25           | -   | 1   |
| 5          | AC0011535    | Support Ø45 H25.5 M36x1.5                  | F   | 1   |
| 6          | AQ0009809    | Inox screw M4x30                           | -   | 1   |
| 7          | AC0007042    | Capacity handle body                       | F   | 1   |
| 8          | AS0013024    | Centering bush Ø40.95 Ø40.35 H18.5         | -   | 1   |
| 9          | AC0013023    | Ring Ø45 H23.6 M42x1.5                     | F   | 1   |
| 10         | AS0009598    | Extension 8x20 H34.8                       | G   | 1   |
| 11         | AS0013022    | Reduction M24x1 M42x1.5 H6                 | G   | 1   |
| 12         | ACGC13121_3  | Plate 310x108x3 int 115 stamped 3 ways     | F   | 1   |
| 13         | AQ0013943    | Rubber packing Ø60xØ45 H2                  | -   | 2   |
| 14         | AQ0014224    | Rubber packing double-sided tape 265x105x2 | -   | 1   |
|            |              |                                            |     |     |