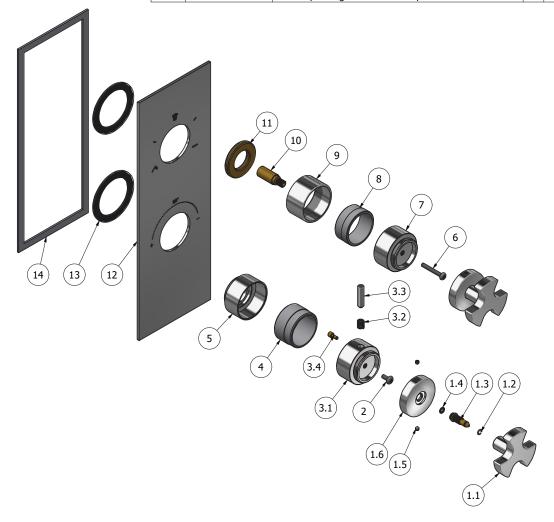

| Parts list |              |                                            |     |     |
|------------|--------------|--------------------------------------------|-----|-----|
| ITEMS      | CODE         | DESCRIPTION                                | FIN | QTÀ |
| 1          | CP2170CC-1   | Preassembled handle                        | -   | 2   |
| 1.1        | CC0002170    | Body handle Belmondo                       | F   | 1   |
| 1.2        | AQ0010306    | Stop ring                                  | -   | 1   |
| 1.3        | AS0010259    | Adapter for thermo handle                  | G   | 1   |
| 1.4        | AQ0010835    | OR 4x1.5 NBR 70 SH                         | -   | 1   |
| 1.5        | AQ0001082    | Grubscrew M4x4 cone point                  | -   | 2   |
| 1.6        | AC0010828    | Handle Ø45 Ø15.7 M H9.6                    | F   | 1   |
| 2          | AQ0002160    | Screw M4x10                                | -   | 1   |
| 3          | CP7043CCXN_1 | Thermo regulaton handle body               | -   | 1   |
| 3.1        | AC0007043    | Handle thermoregulation                    | F   | 1   |
| 3.2        | AQ0008086    | Spring for thermo plug Ø6 F0.5 L8.5        | G   | 1   |
| 3.3        | AC0011424    | Plug for thermo handle H27                 | F   | 1   |
| 3.4        | AS0007045    | Pin for thermo lever button Ø6 H11.6       | G   | 1   |
| 4          | AS0013025    | Centering bush Ø40.95 Ø41.95 H25           | -   | 1   |
| 5          | AC0011535    | Support Ø45 H25.5 M36x1.5                  | F   | 1   |
| 6          | AQ0009809    | Inox screw M4x30                           | -   | 1   |
| 7          | AC0007042    | Capacity handle body                       | F   | 1   |
| 8          | AS0013024    | Centering bush Ø40.95 Ø40.35 H18.5         | -   | 1   |
| 9          | AC0013023    | Ring Ø45 H23.6 M42x1.5                     | F   | 1   |
| 10         | AS0009598    | Extension 8x20 H34.8                       | G   | 1   |
| 11         | AS0013022    | Reduction M24x1 M42x1.5 H6                 | G   | 1   |
| 12         | ACGC13121_3  | Plate 310x108x3 int 115 stamped 3 ways     | F   | 1   |
| 13         | AQ0013943    | Rubber packing Ø60xØ45 H2                  | -   | 2   |
| 14         | AQ0014224    | Rubber packing double-sided tape 265x105x2 | -   | 1   |
|            |              |                                            |     |     |