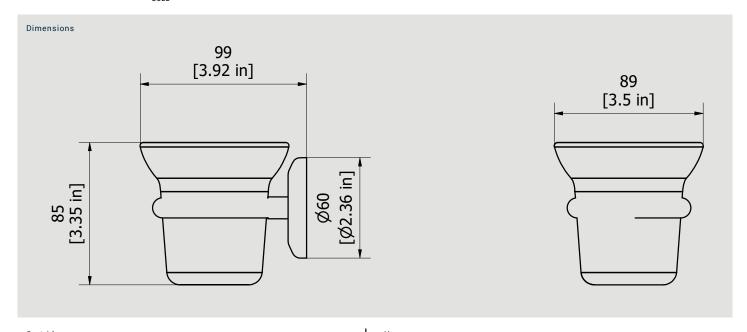

### Wall toothbrush holder

Box Dimensions Weight 135x115x105 mm 0.4 kg Finishes OCF CC 000 BB SS OCS BRUSHED BLACK CHROME BLACK CHROME ANTIQUE BRONZE BRUSHED NICKEL CHROME GOLD OIS 08  $\bigcirc$  BO ONP Ш RR BRUSHED PALE GOLD BRUSHED GOLD ANTIQUE COPPER PL RS OON OSR BRUSHED ROSE GOLD ROSE GOLD NATURAL BRASS PLATINUM