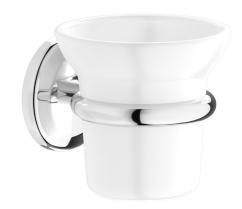

### Wall toothbrush holder

Box Dimensions Weight 135x115x105 mm 0.4 kg Finishes OCF CC 000 BB SS OCS BRUSHED BLACK CHROME BLACK CHROME ANTIQUE BRONZE BRUSHED NICKEL CHROME GOLD OIS 08  $\bigcirc$  BO ONP Ш RR BRUSHED PALE GOLD BRUSHED GOLD ANTIQUE COPPER PL RS OON OSR BRUSHED ROSE GOLD ROSE GOLD NATURAL BRASS PLATINUM