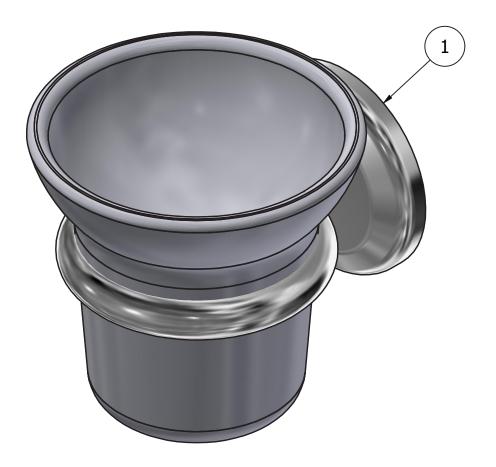

Production

Main body is a machined from a solid pieces

Material

**BRASS** 

According to CuZn39Pb3 (CW614N) Max Lead content: 2.5%

**⊡** f 𝒫

| Parts list |           |                                |     |     |
|------------|-----------|--------------------------------|-----|-----|
| ITEMS      | CODE      | DESCRIPTION                    | FIN | QTÀ |
| 1          | AQ0018112 | Wall mounted toothbrush holder | F   | 1   |