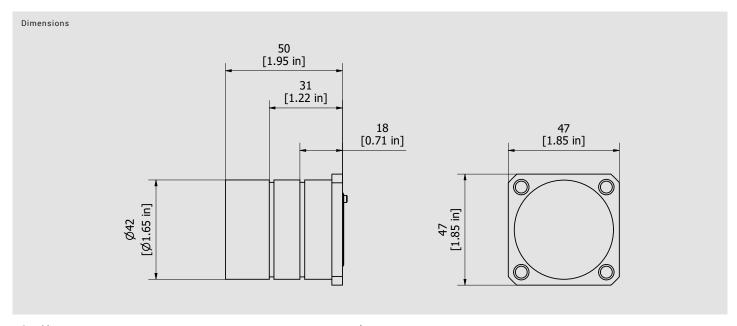

## **INC406**

Description

Installation kit for wall recessed installation with rings.

**Box Dimensions** Weight 225x140x70 mm 0.5 kg Finishes O CC OPL OSS ON NATURAL BRASS O NP MATT BLACK OCS BRUSHED BLACK CHROME OCF BLACK CHROME OII PALE GOLD OIS ORS ROSE GOLD OSR BRUSHED ROSE GOLD OOO OS BRUSHED GOLD ORR ANTIQUE COPPER OBB ANTIQUE BRONZE