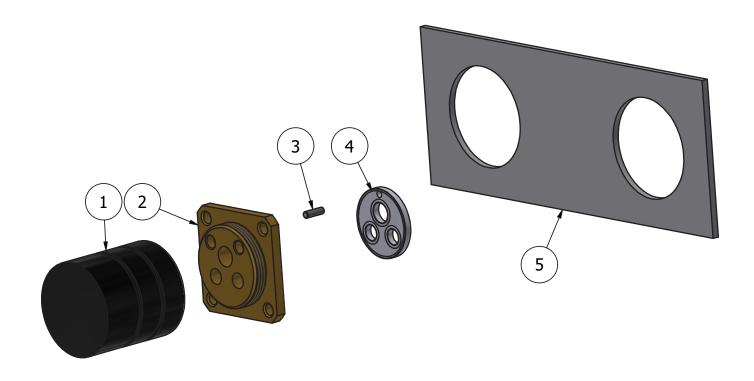

| Parts list |           |                            |     |     |
|------------|-----------|----------------------------|-----|-----|
| ITEMS      | CODE      | DESCRIPTION                | FIN | QTÀ |
| 1          | AS0018314 | Template Ø42 M37x1.5 H35   | G   | 1   |
| 2          | AS0013040 | Insert 47x47 H11 M37x1.5   | G   | 1   |
| 3          | AQ0015357 | Grubscrew M3x10 flat point | -   | 1   |
| 4          | AQ0015684 | Gasket Ø31 H3.5 Ø7 Ø7.5    | -   | 1   |
| 5          | AQ0018315 | Template x 206 180x70x3    | -   | 1   |