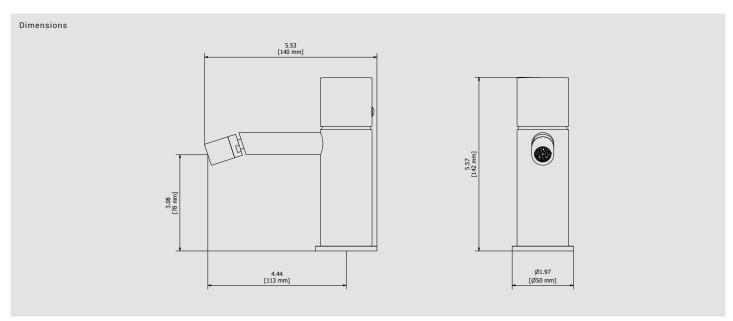

### Monohole bidet mixer

**Box Dimensions** Weight 340x180x70 mm 1.6 kg Finishes ● CC CHROME  $\mathsf{O}_{\mathsf{PLATINUM}}^{\mathsf{PL}}$ SS BRUSHED NICKEL ON NATURAL BRASS BO MATT WHITE NP

CF BLACK CHROME