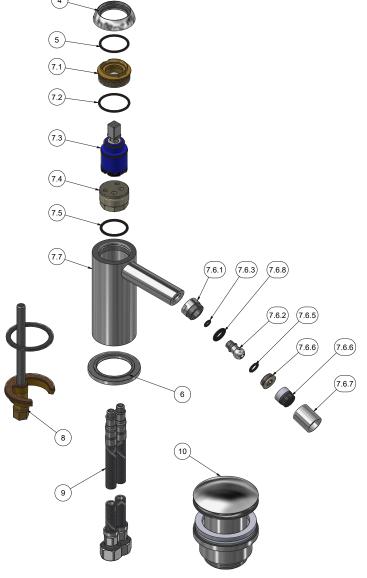

MB MODERN BRONZE

Cartridge

Ø25 ceramic cartridge

Threaded fitting

Inox hoses G3\8" female 450 mms long

Aerator

Flow Rate (+/-10%)

1 BAR 5.9 l\m 2 BAR 8.4 I\m 3 BAR 10.3 l\m

Production

M16.5x1

Material

Main body is a machined from a solid pieces

**BRASS** 

According to CuZn42 (CW510L)

Max Lead content: 0.2%

IB RUBINETTERIE s.p.a via dei Pianotti 3/5 25068 Sarezzo (BS) - Italy - T. +39 030 802101 F. +39 030 803097 info@weareib.it