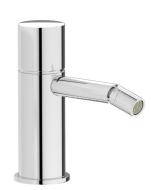

## **RR220**

Description

### Monohole bidet mixer

**Box Dimensions** Weight 340x180x70 mm 1.6 kg Finishes ● CC CHROME  $\mathsf{O}_{\mathsf{PLATINUM}}^{\mathsf{PL}}$ SS BRUSHED NICKEL ON NATURAL BRASS BO MATT WHITE NP

CF BLACK CHROME