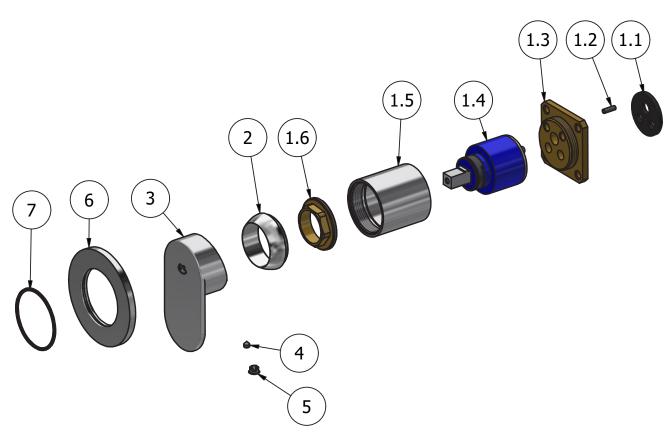

#### Main body is a machined from a solid pieces

BRASS According to CuZn39Pb3 (CW614N) Max Lead content: 2.5%

www.weareib.it

🖸 f 🦻

**P.IVA** 01785230986 capitale sociale €420.000,00 i.v.

| Parts list |              |                                  |     |     |
|------------|--------------|----------------------------------|-----|-----|
| ITEMS      | CODE         | DESCRIPTION                      | FIN | QTÀ |
| 1          | CPIN206CC-19 | Mixer 47x47 x recessed           | -   | 1   |
| 1.1        | AQ0015684    | Gasket Ø31 H3.5 Ø7 Ø7.5          | -   | 1   |
| 1.2        | AQ0015357    | Grubscrew M3x10 flat point       | -   | 1   |
| 1.3        | AS0013040    | Insert 47x47 H11 M37x1.5         | G   | 1   |
| 1.4        | AQ0004095    | Ceramic cartridge Ø35 9x9 (K35A) | -   | 1   |
| 1.5        | AC0010445    | Recessed ring Ø41 M37x1.5 H40.7  | F   | 1   |
| 1.6        | AQ0001040    | Cartridge ring nut M37x1.5 H9    | G   | 1   |
| 2          | AQ0003630    | Cartridge ring nut cover M37x1.5 | F   | 1   |
| 3          | AQ0014030-TI | Mix lever                        | F   | 1   |
| 4          | AQ0001082    | Grubscrew M4x4 cone point        | -   | 1   |
| 5          | AQ0006650    | Plug cover Ø7                    | F   | 1   |
| 6          | AC0018063    | Rosette Ø70 Ø41.5 H5             | F   | 1   |
| 7          | AQ0001440    | OR 41x1.78 NBR 70 SH             | -   | 1   |