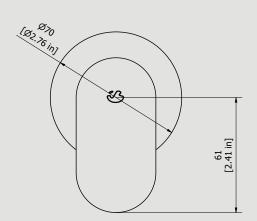

#### Built-in body to be purchased separately INC300

Dimensions

| Cartridge<br>Ø35 ceramic cartridge | Threaded fitting<br>- |                     |                   |  |  |
|------------------------------------|-----------------------|---------------------|-------------------|--|--|
| Aerator                            | Flow Rate (+/-10%)    |                     |                   |  |  |
| -                                  | 1 BAR<br>11.5 l\min   | 2 BAR<br>16.3 l\min | 3 BAR<br>20 l\min |  |  |
| Production                         | Material              |                     |                   |  |  |
|                                    |                       |                     |                   |  |  |