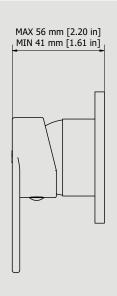

#### Built-in body to be purchased separately INC300

Dimensions

| Cartridge<br>Ø35 ceramic cartridge | Threaded fitting<br>- |                     |                   |  |  |
|------------------------------------|-----------------------|---------------------|-------------------|--|--|
| Aerator                            | Flow Rate (+/-10%)    |                     |                   |  |  |
| -                                  | 1 BAR<br>11.5 l\min   | 2 BAR<br>16.3 l\min | 3 BAR<br>20 l\min |  |  |
| Production                         | Material              |                     |                   |  |  |
|                                    |                       |                     |                   |  |  |