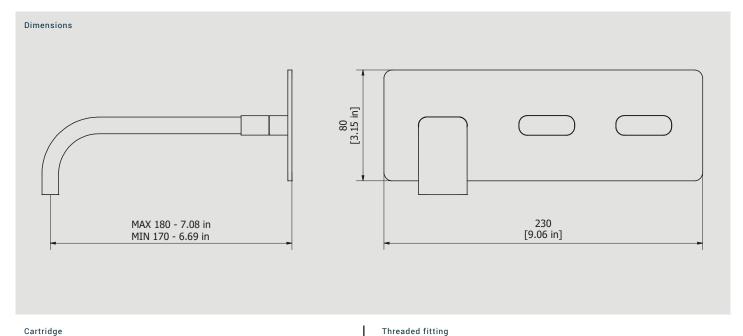

# **SB306**

Description

Wall mounted widespread lavatory faucet

**Box Dimensions** Weight 1.9 kg 265 x 260 x 70 mm

Finishes

 $\bigcirc$  BO NP

OIS BRUSHED PALE GOLD

**ORS** ROSE GOLD OON NATURAL BRASS

OSR

BRUSHED ROSE GOLD

OPL **PLATINUM** 

G3/4" ceramic headwork

Threaded fitting

G1/2" male

Aerator

Flow Rate (+/-10%)