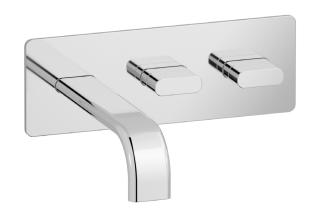

# **SB306**

Description

Wall mounted widespread lavatory faucet

**Box Dimensions** Weight 1.9 kg 265 x 260 x 70 mm

Finishes

 $\bigcirc$  BO NP

OIS BRUSHED PALE GOLD

**ORS** ROSE GOLD OON NATURAL BRASS

OSR

BRUSHED ROSE GOLD

OPL **PLATINUM** 

G3/4" ceramic headwork

Threaded fitting

G1/2" male

Aerator

Flow Rate (+/-10%)