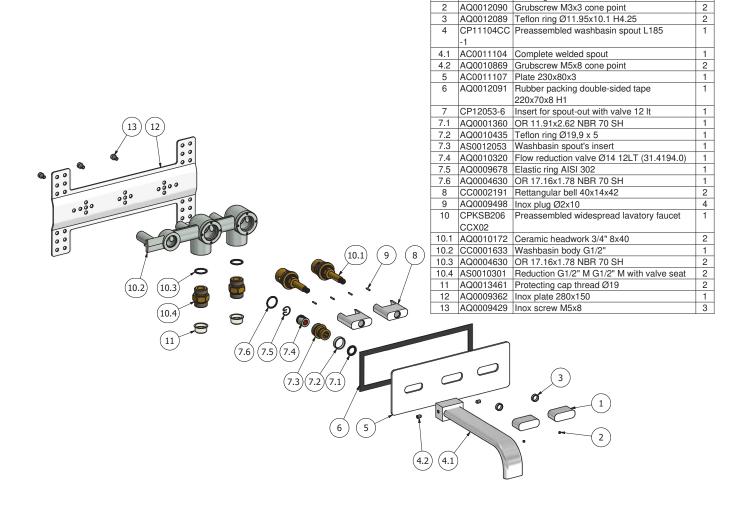

Collection

## **SUPERBOX**

Article

# **SB306**

Description

Wall mounted widespread lavatory faucet

**Box Dimensions** Weight 1.9 kg 265 x 260 x 70 mm

Finishes















 $\bigcirc$  BO NP



OIS BRUSHED PALE GOLD







**ORS** ROSE GOLD OON NATURAL BRASS

OSR

BRUSHED ROSE GOLD

OPL **PLATINUM** 





G3/4" ceramic headwork

Threaded fitting

G1/2" male

Aerator

Flow Rate (+/-10%)

1 BAR 10 I\min 2 BAR 10.5 I\min 3 BAR 11 I\min

Production

Main body is a single casted pieces

Material

**BRASS** 

According to CuZn35Pb2Al-B (CB752S)

Max Lead content: 1.36%









Elenco parti

CC0002190 Rectangular handle 40x14x20

NUMERO DI MAGAZZINO

QT

2

CODICE



#### WARRANTY

All IB Rubinetterie SpA products are warrented for 10 years from the date of purchase, for the following cases:

- Defects of casting, porosity and chrome plating.
- Operating defects caused by incorrect fabrication.

The warranty provides for repair or replacement of products with fabrication defects recognized by our technical office. There is no other type of compensation anche the merchandise must be returned FOB our werehouse. The warranty only cover surface defects (scartches, dings, etc.) on fitting that have not been installed and used, returned in its original packaging with all components. O-ring, gasket seals and components subject to wear proportional to use are warrant