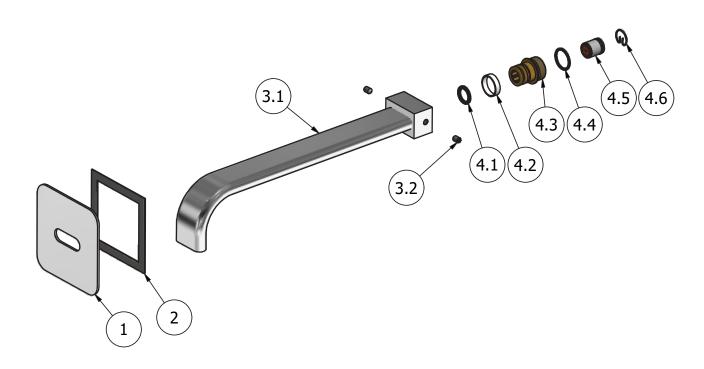

**BRASS** 

According to CuZn39Pb3 (CW614N)

Max Lead content: 2.5%

**७** f 𝒫

| Parts list |             |                                            |     |     |
|------------|-------------|--------------------------------------------|-----|-----|
| ITEMS      | CODE        | DESCRIPTION                                | FIN | QTÀ |
| 1          | AC0018081   | Plate 85x85x2 35.5x12.5                    | F   | 1   |
| 2          | AQ0015829   | Rubber packing double-sided tape 75x75x8x1 | -   | 1   |
| 3          | CP11229CC-1 | Preassembled washbasin spout L245          |     | 1   |
| 3.1        | AC0011229   | Washbasin spout L245                       | F   | 1   |
| 3.2        | AQ0010869   | Grubscrew M5x8 cone point                  | -   | 2   |
| 4          | CP12053-10  | Insert for spout-out with valve 10 lt      |     | 1   |
| 4.1        | AQ0001360   | OR 11.91x2.62 NBR 70 SH                    | -   | 1   |
| 4.2        | AQ0010435   | Teflon ring Ø19,9 x 5                      | -   | 1   |
| 4.3        | AS0012053   | Washbasin spout's insert                   | G   | 1   |
| 4.4        | AQ0004630   | OR 17.16x1.78 NBR 70 SH                    | -   | 1   |
| 4.5        | AQ0011121   | Valve reduction flow 10 LTM (31.4190.0)    | -   | 1   |
| 4.6        | AQ0009678   | Elastic ring AISI 302                      | -   | 1   |