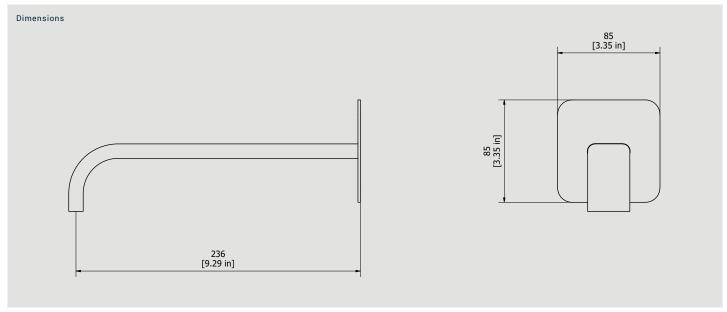

# SB322\_22

Description

Long wall mounted spout.

Cartridge
- G1/2" male

Aerator
- 1 BAR 2 BAR 3 BAR 8 I\min 10 I\min 10 I\min

Production

Main body is a machined from a solid pieces

Material