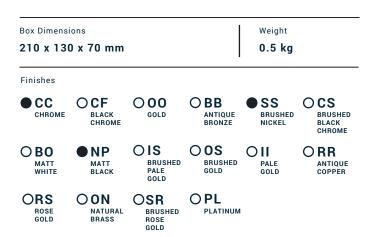

**BRASS** 

According to CuZn39Pb3 (CW614N)

Max Lead content: 2.5%

**७** f 𝒫

| Parts list |             |                                            |     |     |
|------------|-------------|--------------------------------------------|-----|-----|
| ITEMS      | CODE        | DESCRIPTION                                | FIN | QTÀ |
| 1          | AC0018081   | Plate 85x85x2 35.5x12.5                    | F   | 1   |
| 2          | AQ0015829   | Rubber packing double-sided tape 75x75x8x1 | -   | 1   |
| 3          | CP11229CC-1 | Preassembled washbasin spout L245          |     | 1   |
| 3.1        | AC0011229   | Washbasin spout L245                       | F   | 1   |
| 3.2        | AQ0010869   | Grubscrew M5x8 cone point                  | -   | 2   |
| 4          | CP12053-10  | Insert for spout-out with valve 10 lt      |     | 1   |
| 4.1        | AQ0001360   | OR 11.91x2.62 NBR 70 SH                    | -   | 1   |
| 4.2        | AQ0010435   | Teflon ring Ø19,9 x 5                      | -   | 1   |
| 4.3        | AS0012053   | Washbasin spout's insert                   | G   | 1   |
| 4.4        | AQ0004630   | OR 17.16x1.78 NBR 70 SH                    | -   | 1   |
| 4.5        | AQ0011121   | Valve reduction flow 10 LTM (31.4190.0)    | -   | 1   |
| 4.6        | AQ0009678   | Elastic ring AISI 302                      | -   | 1   |