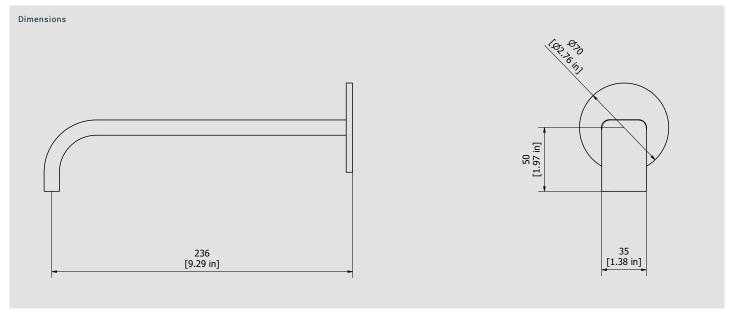

# SB322\_23

Description

Long wall mounted spout.

Cartridge
- G1/2" male

Aerator
- BAR 2 BAR 3 BAR 8 I\min 10 I\min 10 I\min

Production

Main body is a machined from a solid pieces

Material