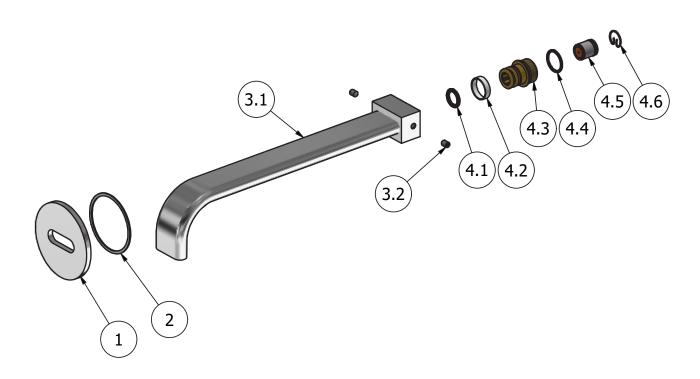

**BRASS** 

According to CuZn39Pb3 (CW614N)

Max Lead content: 2.5%

| Parts list |             |                                            |     |     |
|------------|-------------|--------------------------------------------|-----|-----|
| ITEMS      | CODE        | DESCRIPTION                                | FIN | QTÀ |
| 1          | AC0018088   | Rosette Ø70 H5 35.5x12.5                   | F   | 1   |
| 2          | AQ0015601   | Rubber packing double-sided tape Ø55xØ50x1 | -   | 1   |
| 3          | CP11229CC-1 | Preassembled washbasin spout L245          |     | 1   |
| 3.1        | AC0011229   | Washbasin spout L245                       | F   | 1   |
| 3.2        | AQ0010869   | Grubscrew M5x8 cone point                  | -   | 2   |
| 4          | CP12053-10  | Insert for spout-out with valve 10 lt      |     | 1   |
| 4.1        | AQ0001360   | OR 11.91x2.62 NBR 70 SH                    | -   | 1   |
| 4.2        | AQ0010435   | Teflon ring Ø19,9 x 5                      | -   | 1   |
| 4.3        | AS0012053   | Washbasin spout's insert                   | G   | 1   |
| 4.4        | AQ0004630   | OR 17.16x1.78 NBR 70 SH                    | -   | 1   |
| 4.5        | AQ0011121   | Valve reduction flow 10 LTM (31.4190.0)    | _   | 1   |
| 4.6        | AQ0009678   | Elastic ring AISI 302                      | _   | 1   |