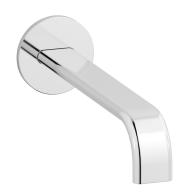

# SB322\_23

Description

Long wall mounted spout.

Cartridge
- G1/2" male

Aerator
- BAR 2 BAR 3 BAR 8 I\min 10 I\min 10 I\min

Production

Main body is a machined from a solid pieces

Material