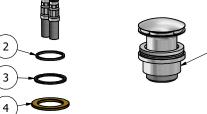

Production

Main body is a single hot stamped pieces

Material

**BRASS** 

According to CuZn42 (CW510L) Max Lead content: 0.2%

**७** f 𝒫

| Parts list |           |                                         |    |
|------------|-----------|-----------------------------------------|----|
| ELEM       | CODE      | DESCRIPTION                             | QT |
| 1          | CPSB392C  | Spout preassembled                      | 1  |
|            | C-1       |                                         |    |
| 1.1        | AC0012292 | Complete welded spout                   | 1  |
| 1.2        | AQ0009818 | OR 14x1.78 NBR 70 SH                    | 1  |
| 1.3        | AC0010761 | Threaded stem M33x1.5 G3/8" H80         | 1  |
| 2          | AQ0010274 | Rubber packing Ø38x33.5x2               | 3  |
| 3          | AQ0008012 | Plane seal Ø42.5x35.5x2                 | 1  |
| 4          | AS0010659 | Brass ring Ø50x35.5x3                   | 1  |
| 5          | AS0010658 | Ring nut with screwed holes Ø52 M33x1.5 | 1  |
|            |           | H6                                      |    |
| 6          | AQ0010358 | Inox screw M5x16                        | 2  |
| 7          | AQ0010273 | Inox hose M10x1 G1/2" L400              | 2  |
| 8          | AQ0010290 | Flow valve 6 Lt (31.4182.0)             | 2  |
| 9          | AQ0009678 | Elastic ring AISI 302                   | 2  |
| 10         | AQ0010360 | Rubber packing 1/2" H2 with filter      | 2  |
| 11         | AS0002250 | Washbasin upright W26x19                | 2  |
| 12         | AQ0010271 | Fixing set                              | 1  |
| 13         | AQ0010849 | Ceramic headwork 90°left                | 1  |
| 14         | AQ0010848 | Ceramic headwork 90°right               | 1  |
| 15         | AC0011243 | Handle's base 45x45 H12 R6              | 2  |
| 16         | AQ0012089 | Teflon ring Ø11.95x10.1 H4.25           | 2  |
| 17         | CC0002190 | Rectangular handle 40x14x20             | 2  |
| 18         | AQ0012090 | Grubscrew M3x3 p.c.                     | 2  |
| 19         | AQ0009837 | Simple rapid waste 1"1/4                | 1  |