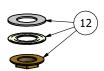

Production

Main body is a single hot stamped pieces

Material

**BRASS** 

According to CuZn42 (CW510L) Max Lead content: 0.2%

**७** f 𝒫

| Parts list |           |                                         |    |
|------------|-----------|-----------------------------------------|----|
| ELEM       | CODE      | DESCRIPTION                             | QT |
| 1          | CPSB392C  | Spout preassembled                      | 1  |
|            | C-1       |                                         |    |
| 1.1        | AC0012292 | Complete welded spout                   | 1  |
| 1.2        | AQ0009818 | OR 14x1.78 NBR 70 SH                    | 1  |
| 1.3        | AC0010761 | Threaded stem M33x1.5 G3/8" H80         | 1  |
| 2          | AQ0010274 | Rubber packing Ø38x33.5x2               | 3  |
| 3          | AQ0008012 | Plane seal Ø42.5x35.5x2                 | 1  |
| 4          | AS0010659 | Brass ring Ø50x35.5x3                   | 1  |
| 5          | AS0010658 | Ring nut with screwed holes Ø52 M33x1.5 | 1  |
|            |           | H6                                      |    |
| 6          | AQ0010358 | Inox screw M5x16                        | 2  |
| 7          | AQ0010273 | Inox hose M10x1 G1/2" L400              | 2  |
| 8          | AQ0010290 | Flow valve 6 Lt (31.4182.0)             | 2  |
| 9          | AQ0009678 | Elastic ring AISI 302                   | 2  |
| 10         | AQ0010360 | Rubber packing 1/2" H2 with filter      | 2  |
| 11         | AS0002250 | Washbasin upright W26x19                | 2  |
| 12         | AQ0010271 | Fixing set                              | 1  |
| 13         | AQ0010849 | Ceramic headwork 90°left                | 1  |
| 14         | AQ0010848 | Ceramic headwork 90°right               | 1  |
| 15         | AC0011243 | Handle's base 45x45 H12 R6              | 2  |
| 16         | AQ0012089 | Teflon ring Ø11.95x10.1 H4.25           | 2  |
| 17         | CC0002190 | Rectangular handle 40x14x20             | 2  |
| 18         | AQ0012090 | Grubscrew M3x3 p.c.                     | 2  |
| 19         | AQ0009837 | Simple rapid waste 1"1/4                | 1  |