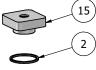

Production

Main body is a single hot stamped pieces

Material

**BRASS** 

According to CuZn42 (CW510L) Max Lead content: 0.2%

**७** f 𝒫

| Parts list |           |                                         |    |
|------------|-----------|-----------------------------------------|----|
| ELEM       | CODE      | DESCRIPTION                             | QT |
| 1          | CPSB392C  | Spout preassembled                      | 1  |
|            | C-1       |                                         |    |
| 1.1        | AC0012292 | Complete welded spout                   | 1  |
| 1.2        | AQ0009818 | OR 14x1.78 NBR 70 SH                    | 1  |
| 1.3        | AC0010761 | Threaded stem M33x1.5 G3/8" H80         | 1  |
| 2          | AQ0010274 | Rubber packing Ø38x33.5x2               | 3  |
| 3          | AQ0008012 | Plane seal Ø42.5x35.5x2                 | 1  |
| 4          | AS0010659 | Brass ring Ø50x35.5x3                   | 1  |
| 5          | AS0010658 | Ring nut with screwed holes Ø52 M33x1.5 | 1  |
|            |           | H6                                      |    |
| 6          | AQ0010358 | Inox screw M5x16                        | 2  |
| 7          | AQ0010273 | Inox hose M10x1 G1/2" L400              | 2  |
| 8          | AQ0010290 | Flow valve 6 Lt (31.4182.0)             | 2  |
| 9          | AQ0009678 | Elastic ring AISI 302                   | 2  |
| 10         | AQ0010360 | Rubber packing 1/2" H2 with filter      | 2  |
| 11         | AS0002250 | Washbasin upright W26x19                | 2  |
| 12         | AQ0010271 | Fixing set                              | 1  |
| 13         | AQ0010849 | Ceramic headwork 90°left                | 1  |
| 14         | AQ0010848 | Ceramic headwork 90°right               | 1  |
| 15         | AC0011243 | Handle's base 45x45 H12 R6              | 2  |
| 16         | AQ0012089 | Teflon ring Ø11.95x10.1 H4.25           | 2  |
| 17         | CC0002190 | Rectangular handle 40x14x20             | 2  |
| 18         | AQ0012090 | Grubscrew M3x3 p.c.                     | 2  |
| 19         | AQ0009837 | Simple rapid waste 1"1/4                | 1  |