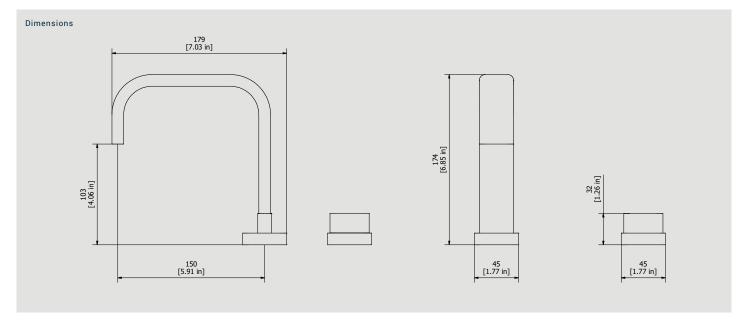

# **SB392**

Description

Three holes washbasin.

Box Dimensions Weight 455 x 310 x 75 mm 3 kg Finishes OCF CC 000  $\bigcirc$  BB SS OCS BRUSHED BLACK CHROME BLACK CHROME ANTIQUE BRONZE BRUSHED NICKEL CHROME  $\circ$  os OIS  $\bigcirc$  BO NP OII ORR BRUSHED PALE GOLD BRUSHED GOLD ANTIQUE COPPER **ORS** OPL OON **OSR** BRUSHED ROSE GOLD ROSE GOLD NATURAL BRASS PLATINUM