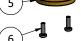

Production

Main body is a single hot stamped pieces

Material

**BRASS** 

According to CuZn42 (CW510L) Max Lead content: 0.2%

**७** f 𝒫

| Parts list |           |                                         |    |
|------------|-----------|-----------------------------------------|----|
| ELEM       | CODE      | DESCRIPTION                             | QT |
| 1          | CPSB392C  | Spout preassembled                      | 1  |
|            | C-1       |                                         |    |
| 1.1        | AC0012292 | Complete welded spout                   | 1  |
| 1.2        | AQ0009818 | OR 14x1.78 NBR 70 SH                    | 1  |
| 1.3        | AC0010761 | Threaded stem M33x1.5 G3/8" H80         | 1  |
| 2          | AQ0010274 | Rubber packing Ø38x33.5x2               | 3  |
| 3          | AQ0008012 | Plane seal Ø42.5x35.5x2                 | 1  |
| 4          | AS0010659 | Brass ring Ø50x35.5x3                   | 1  |
| 5          | AS0010658 | Ring nut with screwed holes Ø52 M33x1.5 | 1  |
|            |           | H6                                      |    |
| 6          | AQ0010358 | Inox screw M5x16                        | 2  |
| 7          | AQ0010273 | Inox hose M10x1 G1/2" L400              | 2  |
| 8          | AQ0010290 | Flow valve 6 Lt (31.4182.0)             | 2  |
| 9          | AQ0009678 | Elastic ring AISI 302                   | 2  |
| 10         | AQ0010360 | Rubber packing 1/2" H2 with filter      | 2  |
| 11         | AS0002250 | Washbasin upright W26x19                | 2  |
| 12         | AQ0010271 | Fixing set                              | 1  |
| 13         | AQ0010849 | Ceramic headwork 90°left                | 1  |
| 14         | AQ0010848 | Ceramic headwork 90°right               | 1  |
| 15         | AC0011243 | Handle's base 45x45 H12 R6              | 2  |
| 16         | AQ0012089 | Teflon ring Ø11.95x10.1 H4.25           | 2  |
| 17         | CC0002190 | Rectangular handle 40x14x20             | 2  |
| 18         | AQ0012090 | Grubscrew M3x3 p.c.                     | 2  |
| 19         | AQ0009837 | Simple rapid waste 1"1/4                | 1  |