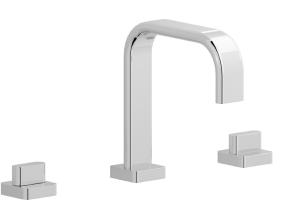

# **SB392**

Description

Three holes washbasin.

Box Dimensions Weight 455 x 310 x 75 mm 3 kg Finishes OCF CC 000  $\bigcirc$  BB SS OCS BRUSHED BLACK CHROME BLACK CHROME ANTIQUE BRONZE BRUSHED NICKEL CHROME  $\circ$  os OIS  $\bigcirc$  BO NP OII ORR BRUSHED PALE GOLD BRUSHED GOLD ANTIQUE COPPER **ORS** OPL OON **OSR** BRUSHED ROSE GOLD ROSE GOLD NATURAL BRASS PLATINUM