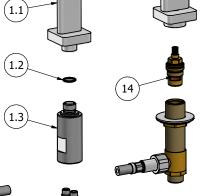

Production

Main body is a single hot stamped pieces

Material

**BRASS** 

According to CuZn42 (CW510L) Max Lead content: 0.2%

**७** f 𝒫

| Parts list |           |                                         |    |
|------------|-----------|-----------------------------------------|----|
| ELEM       | CODE      | DESCRIPTION                             | QT |
| 1          | CPSB392C  | Spout preassembled                      | 1  |
|            | C-1       |                                         |    |
| 1.1        | AC0012292 | Complete welded spout                   | 1  |
| 1.2        | AQ0009818 | OR 14x1.78 NBR 70 SH                    | 1  |
| 1.3        | AC0010761 | Threaded stem M33x1.5 G3/8" H80         | 1  |
| 2          | AQ0010274 | Rubber packing Ø38x33.5x2               | 3  |
| 3          | AQ0008012 | Plane seal Ø42.5x35.5x2                 | 1  |
| 4          | AS0010659 | Brass ring Ø50x35.5x3                   | 1  |
| 5          | AS0010658 | Ring nut with screwed holes Ø52 M33x1.5 | 1  |
|            |           | H6                                      |    |
| 6          | AQ0010358 | Inox screw M5x16                        | 2  |
| 7          | AQ0010273 | Inox hose M10x1 G1/2" L400              | 2  |
| 8          | AQ0010290 | Flow valve 6 Lt (31.4182.0)             | 2  |
| 9          | AQ0009678 | Elastic ring AISI 302                   | 2  |
| 10         | AQ0010360 | Rubber packing 1/2" H2 with filter      | 2  |
| 11         | AS0002250 | Washbasin upright W26x19                | 2  |
| 12         | AQ0010271 | Fixing set                              | 1  |
| 13         | AQ0010849 | Ceramic headwork 90°left                | 1  |
| 14         | AQ0010848 | Ceramic headwork 90°right               | 1  |
| 15         | AC0011243 | Handle's base 45x45 H12 R6              | 2  |
| 16         | AQ0012089 | Teflon ring Ø11.95x10.1 H4.25           | 2  |
| 17         | CC0002190 | Rectangular handle 40x14x20             | 2  |
| 18         | AQ0012090 | Grubscrew M3x3 p.c.                     | 2  |
| 19         | AQ0009837 | Simple rapid waste 1"1/4                | 1  |