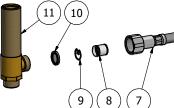

Production

Main body is a single hot stamped pieces

Material

**BRASS** 

According to CuZn42 (CW510L) Max Lead content: 0.2%

**७** f 𝒫

| Parts list |           |                                         |    |
|------------|-----------|-----------------------------------------|----|
| ELEM       | CODE      | DESCRIPTION                             | QT |
| 1          | CPSB392C  | Spout preassembled                      | 1  |
|            | C-1       |                                         |    |
| 1.1        | AC0012292 | Complete welded spout                   | 1  |
| 1.2        | AQ0009818 | OR 14x1.78 NBR 70 SH                    | 1  |
| 1.3        | AC0010761 | Threaded stem M33x1.5 G3/8" H80         | 1  |
| 2          | AQ0010274 | Rubber packing Ø38x33.5x2               | 3  |
| 3          | AQ0008012 | Plane seal Ø42.5x35.5x2                 | 1  |
| 4          | AS0010659 | Brass ring Ø50x35.5x3                   | 1  |
| 5          | AS0010658 | Ring nut with screwed holes Ø52 M33x1.5 | 1  |
|            |           | H6                                      |    |
| 6          | AQ0010358 | Inox screw M5x16                        | 2  |
| 7          | AQ0010273 | Inox hose M10x1 G1/2" L400              | 2  |
| 8          | AQ0010290 | Flow valve 6 Lt (31.4182.0)             | 2  |
| 9          | AQ0009678 | Elastic ring AISI 302                   | 2  |
| 10         | AQ0010360 | Rubber packing 1/2" H2 with filter      | 2  |
| 11         | AS0002250 | Washbasin upright W26x19                | 2  |
| 12         | AQ0010271 | Fixing set                              | 1  |
| 13         | AQ0010849 | Ceramic headwork 90°left                | 1  |
| 14         | AQ0010848 | Ceramic headwork 90°right               | 1  |
| 15         | AC0011243 | Handle's base 45x45 H12 R6              | 2  |
| 16         | AQ0012089 | Teflon ring Ø11.95x10.1 H4.25           | 2  |
| 17         | CC0002190 | Rectangular handle 40x14x20             | 2  |
| 18         | AQ0012090 | Grubscrew M3x3 p.c.                     | 2  |
| 19         | AQ0009837 | Simple rapid waste 1"1/4                | 1  |