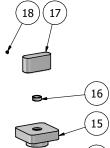

Production

Main body is a single hot stamped pieces

Material

**BRASS** 

According to CuZn42 (CW510L) Max Lead content: 0.2%

**७** f 𝒫

| Parts list |           |                                         |    |
|------------|-----------|-----------------------------------------|----|
| ELEM       | CODE      | DESCRIPTION                             | QT |
| 1          | CPSB392C  | Spout preassembled                      | 1  |
|            | C-1       |                                         |    |
| 1.1        | AC0012292 | Complete welded spout                   | 1  |
| 1.2        | AQ0009818 | OR 14x1.78 NBR 70 SH                    | 1  |
| 1.3        | AC0010761 | Threaded stem M33x1.5 G3/8" H80         | 1  |
| 2          | AQ0010274 | Rubber packing Ø38x33.5x2               | 3  |
| 3          | AQ0008012 | Plane seal Ø42.5x35.5x2                 | 1  |
| 4          | AS0010659 | Brass ring Ø50x35.5x3                   | 1  |
| 5          | AS0010658 | Ring nut with screwed holes Ø52 M33x1.5 | 1  |
|            |           | H6                                      |    |
| 6          | AQ0010358 | Inox screw M5x16                        | 2  |
| 7          | AQ0010273 | Inox hose M10x1 G1/2" L400              | 2  |
| 8          | AQ0010290 | Flow valve 6 Lt (31.4182.0)             | 2  |
| 9          | AQ0009678 | Elastic ring AISI 302                   | 2  |
| 10         | AQ0010360 | Rubber packing 1/2" H2 with filter      | 2  |
| 11         | AS0002250 | Washbasin upright W26x19                | 2  |
| 12         | AQ0010271 | Fixing set                              | 1  |
| 13         | AQ0010849 | Ceramic headwork 90°left                | 1  |
| 14         | AQ0010848 | Ceramic headwork 90°right               | 1  |
| 15         | AC0011243 | Handle's base 45x45 H12 R6              | 2  |
| 16         | AQ0012089 | Teflon ring Ø11.95x10.1 H4.25           | 2  |
| 17         | CC0002190 | Rectangular handle 40x14x20             | 2  |
| 18         | AQ0012090 | Grubscrew M3x3 p.c.                     | 2  |
| 19         | AQ0009837 | Simple rapid waste 1"1/4                | 1  |