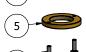

Production

Main body is a single hot stamped pieces

Material

**BRASS** 

According to CuZn42 (CW510L) Max Lead content: 0.2%

**७** f 𝒫

| Parts list |           |                                         |    |
|------------|-----------|-----------------------------------------|----|
| ELEM       | CODE      | DESCRIPTION                             | QT |
| 1          | CPSB392C  | Spout preassembled                      | 1  |
|            | C-1       |                                         |    |
| 1.1        | AC0012292 | Complete welded spout                   | 1  |
| 1.2        | AQ0009818 | OR 14x1.78 NBR 70 SH                    | 1  |
| 1.3        | AC0010761 | Threaded stem M33x1.5 G3/8" H80         | 1  |
| 2          | AQ0010274 | Rubber packing Ø38x33.5x2               | 3  |
| 3          | AQ0008012 | Plane seal Ø42.5x35.5x2                 | 1  |
| 4          | AS0010659 | Brass ring Ø50x35.5x3                   | 1  |
| 5          | AS0010658 | Ring nut with screwed holes Ø52 M33x1.5 | 1  |
|            |           | H6                                      |    |
| 6          | AQ0010358 | Inox screw M5x16                        | 2  |
| 7          | AQ0010273 | Inox hose M10x1 G1/2" L400              | 2  |
| 8          | AQ0010290 | Flow valve 6 Lt (31.4182.0)             | 2  |
| 9          | AQ0009678 | Elastic ring AISI 302                   | 2  |
| 10         | AQ0010360 | Rubber packing 1/2" H2 with filter      | 2  |
| 11         | AS0002250 | Washbasin upright W26x19                | 2  |
| 12         | AQ0010271 | Fixing set                              | 1  |
| 13         | AQ0010849 | Ceramic headwork 90°left                | 1  |
| 14         | AQ0010848 | Ceramic headwork 90°right               | 1  |
| 15         | AC0011243 | Handle's base 45x45 H12 R6              | 2  |
| 16         | AQ0012089 | Teflon ring Ø11.95x10.1 H4.25           | 2  |
| 17         | CC0002190 | Rectangular handle 40x14x20             | 2  |
| 18         | AQ0012090 | Grubscrew M3x3 p.c.                     | 2  |
| 19         | AQ0009837 | Simple rapid waste 1"1/4                | 1  |