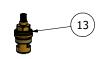

Production

Main body is a single hot stamped pieces

Material

**BRASS** 

According to CuZn42 (CW510L) Max Lead content: 0.2%

**७** f 𝒫

| Parts list |           |                                         |    |
|------------|-----------|-----------------------------------------|----|
| ELEM       | CODE      | DESCRIPTION                             | QT |
| 1          | CPSB392C  | Spout preassembled                      | 1  |
|            | C-1       |                                         |    |
| 1.1        | AC0012292 | Complete welded spout                   | 1  |
| 1.2        | AQ0009818 | OR 14x1.78 NBR 70 SH                    | 1  |
| 1.3        | AC0010761 | Threaded stem M33x1.5 G3/8" H80         | 1  |
| 2          | AQ0010274 | Rubber packing Ø38x33.5x2               | 3  |
| 3          | AQ0008012 | Plane seal Ø42.5x35.5x2                 | 1  |
| 4          | AS0010659 | Brass ring Ø50x35.5x3                   | 1  |
| 5          | AS0010658 | Ring nut with screwed holes Ø52 M33x1.5 | 1  |
|            |           | H6                                      |    |
| 6          | AQ0010358 | Inox screw M5x16                        | 2  |
| 7          | AQ0010273 | Inox hose M10x1 G1/2" L400              | 2  |
| 8          | AQ0010290 | Flow valve 6 Lt (31.4182.0)             | 2  |
| 9          | AQ0009678 | Elastic ring AISI 302                   | 2  |
| 10         | AQ0010360 | Rubber packing 1/2" H2 with filter      | 2  |
| 11         | AS0002250 | Washbasin upright W26x19                | 2  |
| 12         | AQ0010271 | Fixing set                              | 1  |
| 13         | AQ0010849 | Ceramic headwork 90°left                | 1  |
| 14         | AQ0010848 | Ceramic headwork 90°right               | 1  |
| 15         | AC0011243 | Handle's base 45x45 H12 R6              | 2  |
| 16         | AQ0012089 | Teflon ring Ø11.95x10.1 H4.25           | 2  |
| 17         | CC0002190 | Rectangular handle 40x14x20             | 2  |
| 18         | AQ0012090 | Grubscrew M3x3 p.c.                     | 2  |
| 19         | AQ0009837 | Simple rapid waste 1"1/4                | 1  |