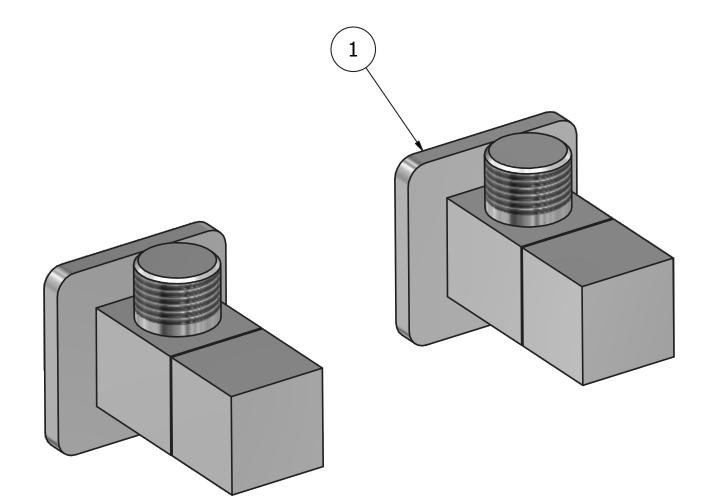

P.IVA 01785230986 capitale sociale €420.000,00 i.v.

www.weareib.it

| ELENCO PARTI |           |                              |    |  |
|--------------|-----------|------------------------------|----|--|
| EL           | CODICE    | DESCRIZIONE                  | QT |  |
| 1            | AQ0014502 | Rubinetto sottolavabo quadro | 2  |  |