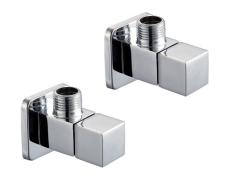

# Article SH011

Description

Square stop valves (two pieces)

| Main body is a single hot stamped pieces | BRASS<br>According to CuZn39Pb3 (CW614N)<br>Max Lead content: 2.5% |                    |       |  |  |
|------------------------------------------|--------------------------------------------------------------------|--------------------|-------|--|--|
| Production                               | Material                                                           | Material           |       |  |  |
| -                                        | - I\m                                                              | - I\m              | - I\m |  |  |
|                                          | 1 BAR                                                              | 2 BAR              | 3 BAR |  |  |
| Aerator                                  | Flow Rate (+/-10%                                                  | Flow Rate (+/-10%) |       |  |  |
| -                                        | -                                                                  |                    |       |  |  |
| -                                        | Threaded fitting                                                   |                    |       |  |  |
| Cartridge                                |                                                                    |                    |       |  |  |