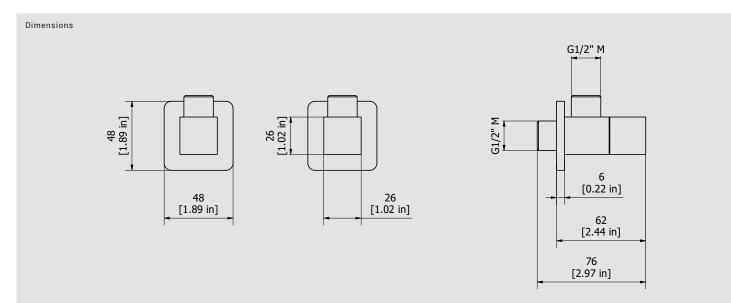

# Article SH011

Description

Square stop valves (two pieces)

| Main body is a single hot stamped pieces | BRASS<br>According to CuZn39Pb3 (CW614N)<br>Max Lead content: 2.5% |                    |       |  |  |
|------------------------------------------|--------------------------------------------------------------------|--------------------|-------|--|--|
| Production                               | Material                                                           | Material           |       |  |  |
| -                                        | - I\m                                                              | - I\m              | - I\m |  |  |
|                                          | 1 BAR                                                              | 2 BAR              | 3 BAR |  |  |
| Aerator                                  | Flow Rate (+/-10%                                                  | Flow Rate (+/-10%) |       |  |  |
| -                                        | -                                                                  |                    |       |  |  |
| -                                        | Threaded fitting                                                   |                    |       |  |  |
| Cartridge                                |                                                                    |                    |       |  |  |