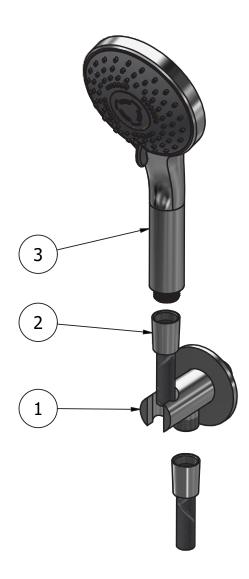

www.weareib.it

| Parts list |              |                                   |     |     |
|------------|--------------|-----------------------------------|-----|-----|
| ITEMS      | CODE         | DESCRIPTION                       | FIN | QTÀ |
| 1          | AQ0018102    | Onair round support               | F   | 1   |
| 2          | AQ0018056    | Flex snapon G1/2" F L150cm Silver | F   | 1   |
| 3          | AQ0016198_23 | Three functions handshower        | F   | 1   |