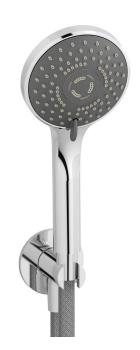

### **Duplex Round - Multifunction**

**Box Dimensions** Weight 280x260x70 mm 1.0 kg Finishes

● CC CHROME

CF BLACK CHROME

CS BRUSHED BLACK CHROME

PL PLATINUM

SS BRUSHED NICKEL

BRUSHED PALE GOLD

www.weareib.it

| Parts list |              |                                   |     |     |
|------------|--------------|-----------------------------------|-----|-----|
| ITEMS      | CODE         | DESCRIPTION                       | FIN | QTÀ |
| 1          | AQ0018102    | Onair round support               | F   | 1   |
| 2          | AQ0018056    | Flex snapon G1/2" F L150cm Silver | F   | 1   |
| 3          | AQ0016198_23 | Three functions handshower        | F   | 1   |