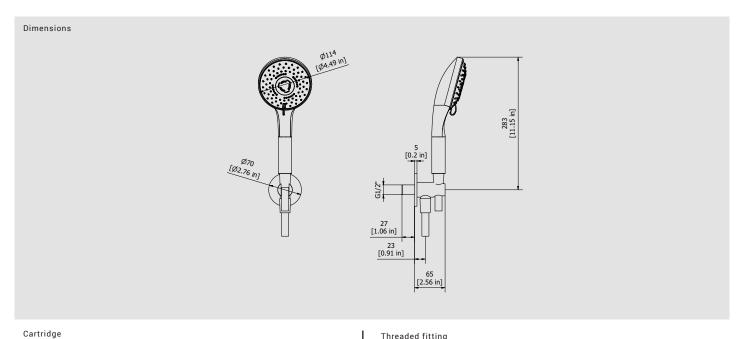

### **Duplex Round - Multifunction**

**Box Dimensions** Weight 280x260x70 mm 1.0 kg Finishes

● CC CHROME

CF BLACK CHROME

CS BRUSHED BLACK CHROME

PL PLATINUM

SS BRUSHED NICKEL

BRUSHED PALE GOLD

MB MODERN BRONZE

Flow Rate (+/-10%) Aerator

1 BAR 2 BAR 3 BAR - I\m - I\m - I\m

Main body is a single hot stamped pieces

Material ABS

Threaded fitting

Production

P.IVA 01785230986 capitale sociale €420.000,00 i.v.

www.weareib.it

| Parts list |              |                                   |     |     |
|------------|--------------|-----------------------------------|-----|-----|
| ITEMS      | CODE         | DESCRIPTION                       | FIN | QTÀ |
| 1          | AQ0018102    | Onair round support               | F   | 1   |
| 2          | AQ0018056    | Flex snapon G1/2" F L150cm Silver | F   | 1   |
| 3          | AQ0016198_23 | Three functions handshower        | F   | 1   |